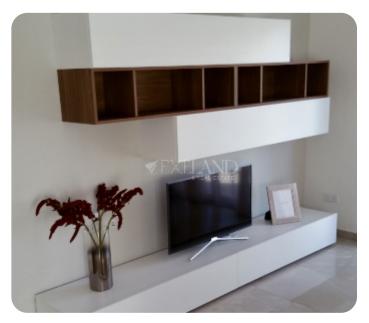

This stylish and freshly renovated 2-bedroom apartment is located just 50 meters from the beach and Dasoudi Park, with shops and restaurants nearby. Featuring 110 m² of living space (including a 15 m² covered veranda), the apartment is on the 2nd floor of a 2017 building with an elevator. It includes a master bedroom with an en-suite shower, is fully furnished, and comes equipped with modern appliances.

### **Main Features**

Title deed: ✓ Furniture: Furnished

Appliances: ✓ Construction year: 2017

Year of renovation: 2024 Floor type: Marble

Proximity: Tourist Area Kitchen type: Open plan

Covered Parking: ✓ Central heating: Electrical