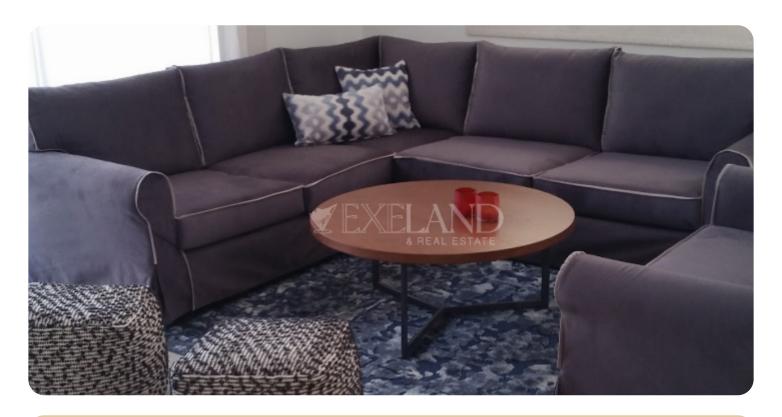

This stylish and freshly renovated 2-bedroom apartment is located just 50 meters from the beach and Dasoudi Park, with shops and restaurants nearby. Featuring 110 m² of living space (including a 15 m² covered veranda), the apartment is on the 2nd floor of a 2017 building with an elevator. It includes a master bedroom with an en-suite shower, is fully furnished, and comes equipped with modern appliances.

### **Main Features**

Title deed: ✓ Furniture: Furnished

Appliances: ✓ Construction year: 2017

Year of renovation: 2024 Floor type: Marble

Proximity: Tourist Area Kitchen type: Open plan

Covered Parking: ✓ Central heating: Electrical