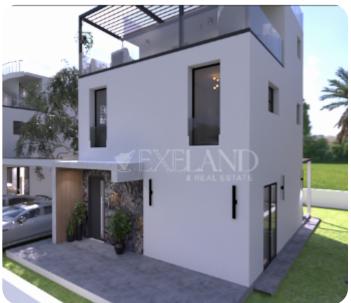

# House in Souni

Ref. No 1769

**△** House

88 Detached

☐ 3 bedrooms

1 bathroom

2 wcs

幻 100m² internal

Beautiful three-bedroom house in a new complex located in the Souni, Set in a peaceful environment among pine trees and sea views.

The house will consist of two floors. On the ground floor, there is an open-plan kitchen connecting the living and dining rooms, guest WC, and veranda. On the first floor, there are 3 bedrooms and a main bathroom.

(Each House boasts a private garden, private parking, terraces, and the option to install a swimming pool.) Delivery date: February 2025