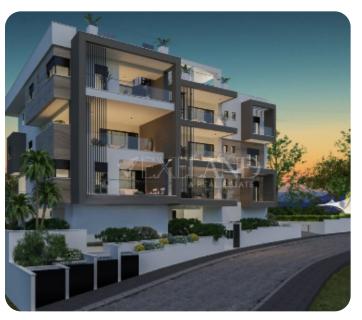

VIEW ON THE WEBSITE

Luxury 2+1 bedroom apartment located in the Panthea area, situated within a short distance from all the amenities and the famous Grammar School of Limassol.

The apartment consists of an open-plan kitchen connected to the living and dining room, three bedrooms (one of which is a master bedroom with a shower), and a main bathroom. From the living area, there is access to a veranda and roof garden with a store room that can be transformed into an extra room and guest WC.

The covered area is 54 sq.m and the covered veranda is 12 sq.m.

The complex has a communal swimming pool.

Delivery Date: 7 months from today