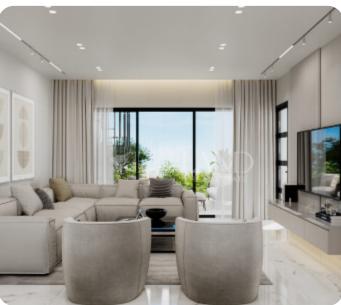

VIEW ON THE WEBSITE

Luxury 2+1 bedroom apartment located in the Panthea area, situated within a short distance from all the amenities and the famous Grammar School of Limassol.

The apartment consists of an open-plan kitchen connected to the living and dining room, three bedrooms (one of which is a master bedroom with a shower), and a main bathroom. From the living area, there is access to a veranda and roof garden with a store room that can be transformed into an extra room and guest WC.