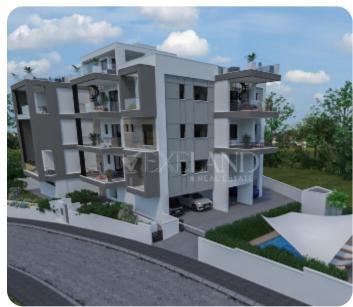

The covered area is 54 sq.m and the covered veranda is 12 sq.m.

The complex has a communal swimming pool.

Delivery Date: 7 months from today

Common Swimming Pool: ✓

Quiet area: ✓

Easy access to main roads: ✓