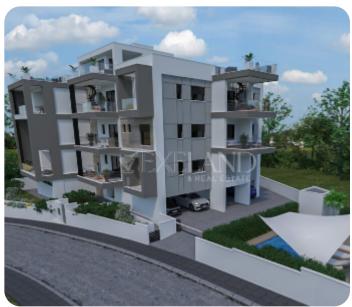

The covered area is 54 sq.m and the covered veranda is 12 sq.m.

The complex has a communal swimming pool.

Delivery Date: 7 months from today

Common Swimming Pool: ✓

Quiet area: ✓

Easy access to main roads: ✓