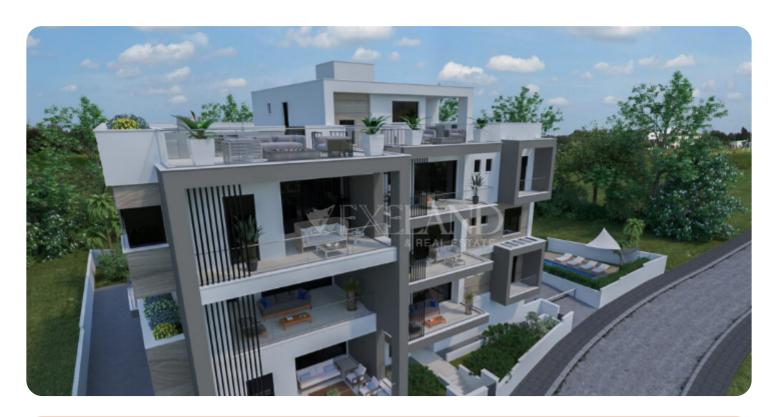

# Penthouse in Panthea

Ref. No 1764

Apartment

88 Penthouse

□ 2 bedrooms

2 bathrooms

3 wcs

刃 80m² internal

VIEW ON THE WEBSITE

Luxury 2+1 bedroom apartment located in the Panthea area, situated within a short distance from all the amenities and the famous Grammar School of Limassol.

The apartment consists of an open-plan kitchen connected to the living and dining room, three bedrooms (one of which is a master bedroom with a shower), and a main bathroom. From the living area, there is access to a veranda and roof garden with a store room that can be transformed into an extra room and guest WC.

The covered area is 54 sq.m and the covered veranda is 12 sq.m.

The complex has a communal swimming pool.

Delivery Date: 7 months from today