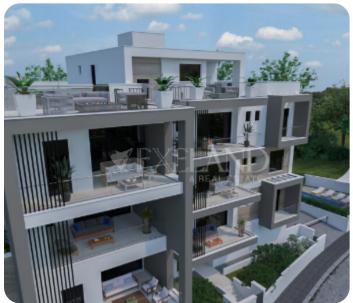

# Penthouse in Panthea

Ref. No 1764

Apartment

88 Penthouse

□ 2 bedrooms

2 bathrooms

3 wcs

刃 80m² internal

☐ 17m² veranda

☐ 97m² total

\$\rightarrow\$ 3rd floor (out of 3)

☐ 1 parking

□ Under construction

PRICE RANGE:

€ 475,000 € 625,000

Limassol, Agios Athanasios

VIEW ON THE WEBSITE

Luxury 2+1 bedroom apartment located in the Panthea area, situated within a short distance from all the amenities and the famous Grammar School of Limassol.

The apartment consists of an open-plan kitchen connected to the living and dining room, three bedrooms (one of which is a master bedroom with a shower), and a main bathroom. From the living area, there is access to a veranda and roof garden with a store room that can be transformed into an extra room and guest WC.

The covered area is 54 sq.m and the covered veranda is 12 sq.m.

The complex has a communal swimming pool.

Delivery Date: 7 months from today