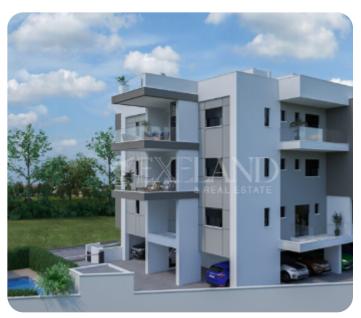

# Penthouse in Panthea

Ref. No 1764

Apartment

88 Penthouse

□ 2 bedrooms

2 bathrooms

3 wcs

刃 80m² internal

VIEW ON THE WEBSITE

Luxury 2+1 bedroom apartment located in the Panthea area, situated within a short distance from all the amenities and the famous Grammar School of Limassol.

The apartment consists of an open-plan kitchen connected to the living and dining room, three bedrooms (one of which is a master bedroom with a shower), and a main bathroom. From the living area, there is access to a veranda and roof garden with a store room that can be transformed into an extra room and guest WC.

The covered area is 54 sq.m and the covered veranda is 12 sq.m.

The complex has a communal swimming pool.

Delivery Date: 7 months from today