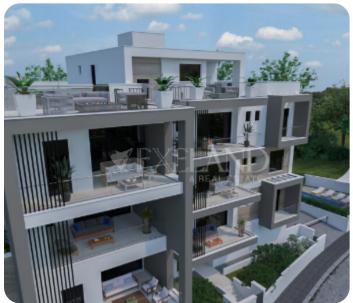

VIEW ON THE WEBSITE

Luxury one-bedroom apartment located in the Panthea area, situated within a short distance from all the amenities and the famous Grammar School of Limassol.

The apartment consists of an open-plan kitchen connected to the living and dining room, one bedroom and a main bathroom. From the living area, there is access to a veranda.

The covered area is 54 sq.m and the covered veranda is 12 sq.m.

The complex has a communal swimming pool.

Delivery Date: 7 months from today