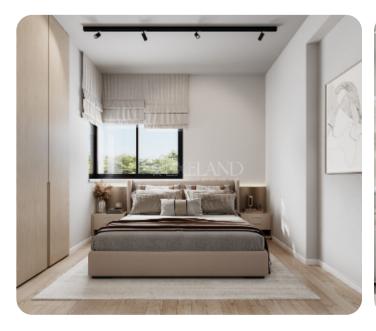

VIEW ON THE WEBSITE

Luxury one-bedroom apartment located in the Panthea area, situated within a short distance from all the amenities and the famous Grammar School of Limassol.

The apartment consists of an open-plan kitchen connected to the living and dining room, one bedroom and a main bathroom. From the living area, there is access to a veranda.

#### **Main Features**

Furniture: Unfurnished Construction type: Concrete

Construction year: 2025 Floor type: Marble

Proximity: Above Highway Kitchen type: Open plan

Energy efficiency: A