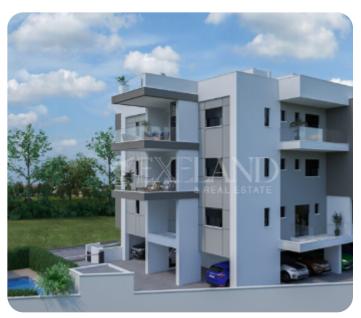

VIEW ON THE WEBSITE

Luxury one-bedroom apartment located in the Panthea area, situated within a short distance from all the amenities and the famous Grammar School of Limassol.

The apartment consists of an open-plan kitchen connected to the living and dining room, one bedroom and a main bathroom. From the living area, there is access to a veranda.

The covered area is 54 sq.m and the covered veranda is 12 sq.m.

The complex has a communal swimming pool.

Delivery Date: 7 months from today