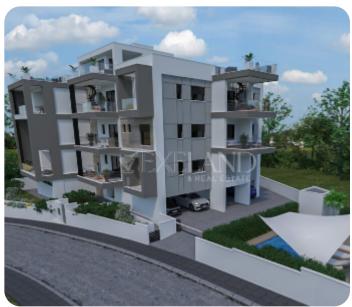

VIEW ON THE WEBSITE

Luxury one-bedroom apartment located in the Panthea area, situated within a short distance from all the amenities and the famous Grammar School of Limassol.

The apartment consists of an open-plan kitchen connected to the living and dining room, one bedroom and a main bathroom. From the living area, there is access to a veranda.

The covered area is 54 sq.m and the covered veranda is 12 sq.m.

The complex has a communal swimming pool.

Delivery Date: 7 months from today