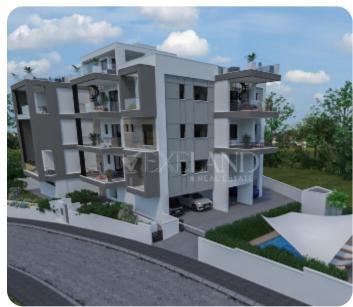

VIEW ON THE WEBSITE

Luxury one-bedroom apartment located in the Panthea area, situated within a short distance from all the amenities and the famous Grammar School of Limassol.

The apartment consists of an open-plan kitchen connected to the living and dining room, one bedroom and a main bathroom. From the living area, there is access to a veranda.

The covered area is 54 sq.m and the covered veranda is 12 sq.m.

The complex has a communal swimming pool.

Delivery Date: 7 months from today