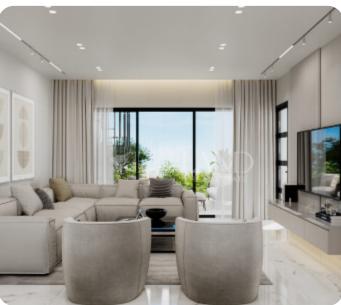

VIEW ON THE WEBSITE

Luxury one-bedroom apartment located in the Panthea area, situated within a short distance from all the amenities and the famous Grammar School of Limassol.

The apartment consists of an open-plan kitchen connected to the living and dining room, one bedroom and a main bathroom. From the living area, there is access to a veranda.

#### **Main Features**

Furniture: Unfurnished Construction type: Concrete

Construction year: 2025 Floor type: Marble

Proximity: Above Highway Kitchen type: Open plan

Energy efficiency: A