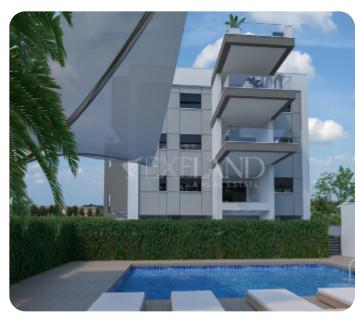

The covered area is 54 sq.m and the covered veranda is 12 sq.m.

The complex has a communal swimming pool.

Delivery Date: 7 months from today

Common Swimming Pool: ✓

Quiet area: ✓

Easy access to main roads: ✓