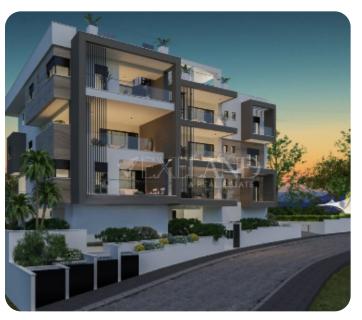

VIEW ON THE WEBSITE

Luxury one-bedroom apartment located in the Panthea area, situated within a short distance from all the amenities and the famous Grammar School of Limassol.

The apartment consists of an open-plan kitchen connected to the living and dining room, one bedroom and a main bathroom. From the living area, there is access to a veranda.

The covered area is 54 sq.m and the covered veranda is 12 sq.m.

The complex has a communal swimming pool.

Delivery Date: 7 months from today