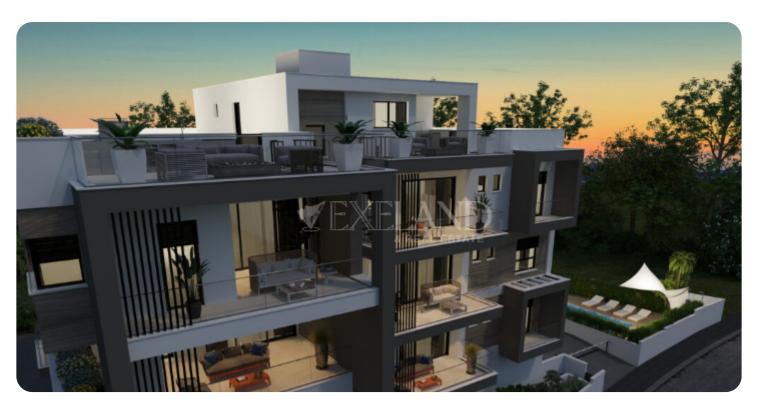

VIEW ON THE WEBSITE

Luxury one-bedroom apartment located in the Panthea area, situated within a short distance from all the amenities and the famous Grammar School of Limassol.

The apartment consists of an open-plan kitchen connected to the living and dining room, one bedroom and a main bathroom. From the living area, there is access to a veranda.

The covered area is 54 sq.m and the covered veranda is 12 sq.m.

The complex has a communal swimming pool.

Delivery Date: 7 months from today

Common Swimming Pool: ✓

Quiet area: ✓

Easy access to main roads: ✓