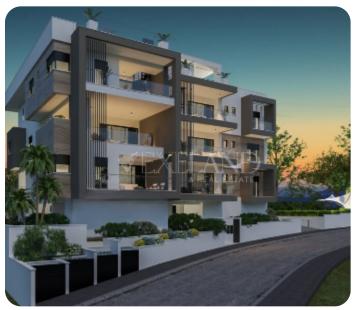

# **Apartment in Panthea**

Ref. No 1762

- Apartment
- 88 Standard Apartment
- ☐ 2 bedrooms
- ⊕ 2 bathrooms
- 🔁 2 wcs
- 与 80m<sup>2</sup> internal
- 19m<sup>2</sup> veranda
- 99m<sup>2</sup> total
- ♦ 1st floor (out of 3)
- ☐ 1 parking
- ☑ Under construction

PRICE RANGE:

€ 345,000 € 385,000

Limassol, Agios Athanasios

VIEW ON THE WEBSITE

Luxury two-bedroom apartment located in Panthea area, situated within a short distance from all the amenities and the famous Grammar School of Limassol.