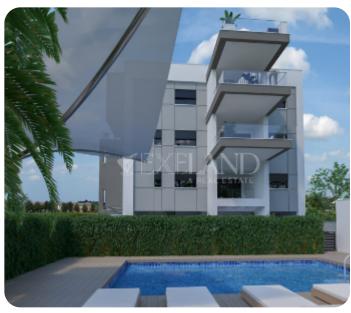

The covered area is 80 sq.m and the covered veranda is 19 sq.m. The complex has a communal swimming pool.

Delivery Date: 7 months from today

# Facilities

Elevator: ✓ Gated Complex: ✓ Fire Alarm: ✓ Relaxation area: ✓ Easy access to highway: ✓ Emergency Exit: ✓ Electric Gates: ✓ Common Swimming Pool: ✓ Quiet area: ✓ Easy access to main roads: ✓