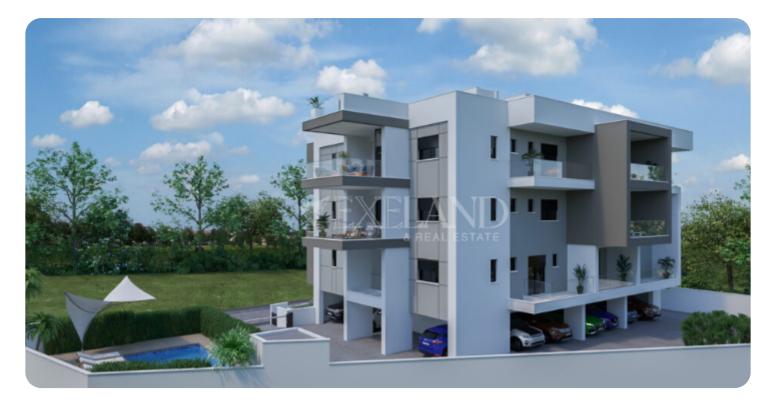

# **Apartment in Panthea**

Ref. No 1762

- Apartment
- 88 Standard Apartment
- ☐ 2 bedrooms
- ⊕ 2 bathrooms
- 🔁 2 wcs
- 与 80m<sup>2</sup> internal
- 19m<sup>2</sup> veranda
- 99m<sup>2</sup> total
- ♦ 1st floor (out of 3)
- ☐ 1 parking
- ☑ Under construction

PRICE RANGE:

€ 345,000 € 385,000

Limassol, Agios Athanasios

VIEW ON THE WEBSITE

Luxury two-bedroom apartment located in Panthea area, situated within a short distance from all the amenities and the famous Grammar School of Limassol.

The covered area is 80 sq.m and the covered veranda is 19 sq.m. The complex has a communal swimming pool.

Delivery Date: 7 months from today