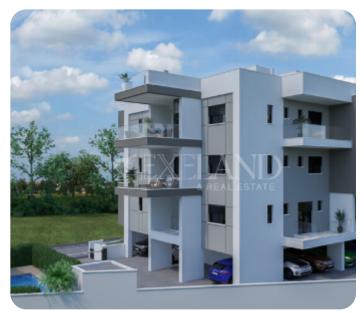

# **Apartment in Panthea**

Ref. No 1762

- Apartment
- 88 Standard Apartment
- ☐ 2 bedrooms
- ⊕ 2 bathrooms
- 🔁 2 wcs
- 与 80m<sup>2</sup> internal
- 19m<sup>2</sup> veranda
- 99m<sup>2</sup> total
- ♦ 1st floor (out of 3)
- ☐ 1 parking
- ☑ Under construction

PRICE RANGE:

€ 345,000 € 385,000

Limassol, Agios Athanasios

VIEW ON THE WEBSITE

Luxury two-bedroom apartment located in Panthea area, situated within a short distance from all the amenities and the famous Grammar School of Limassol.

The covered area is 80 sq.m and the covered veranda is 19 sq.m. The complex has a communal swimming pool.

Delivery Date: 7 months from today