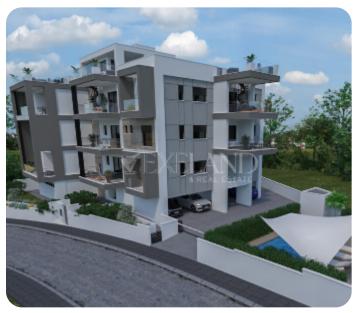

# **Apartment in Panthea**

Ref. No 1762

- Apartment
- 88 Standard Apartment
- ☐ 2 bedrooms
- ⊕ 2 bathrooms
- 🔁 2 wcs
- 与 80m<sup>2</sup> internal
- 19m<sup>2</sup> veranda
- 99m<sup>2</sup> total
- ♦ 1st floor (out of 3)
- ☐ 1 parking
- ☑ Under construction

PRICE RANGE:

€ 345,000 € 385,000

Limassol, Agios Athanasios

VIEW ON THE WEBSITE

Luxury two-bedroom apartment located in Panthea area, situated within a short distance from all the amenities and the famous Grammar School of Limassol.

The covered area is 80 sq.m and the covered veranda is 19 sq.m. The complex has a communal swimming pool.

Delivery Date: 7 months from today