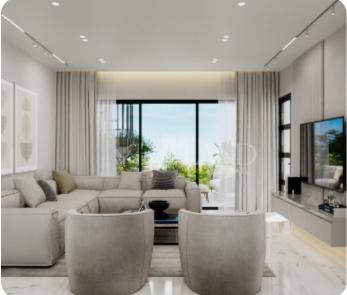

The apartment consists of an open-plan kitchen connected to the living and dining room, two bedrooms (one of which is en-suite with shower), and a main bathroom. From the living area, there is access to a veranda.