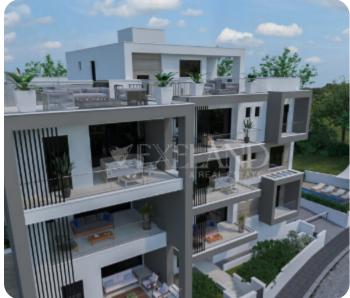

# **Apartment in Panthea**

Ref. No 1762

- Apartment
- 88 Standard Apartment
- ☐ 2 bedrooms
- ⊕ 2 bathrooms
- 🔁 2 wcs
- 与 80m<sup>2</sup> internal
- 19m<sup>2</sup> veranda
- 99m<sup>2</sup> total
- ♦ 1st floor (out of 3)
- ☐ 1 parking
- ☑ Under construction

PRICE RANGE:

€ 345,000 € 385,000

Limassol, Agios Athanasios

VIEW ON THE WEBSITE

Luxury two-bedroom apartment located in Panthea area, situated within a short distance from all the amenities and the famous Grammar School of Limassol.

The apartment consists of an open-plan kitchen connected to the living and dining room, two bedrooms (one of which is en-suite with shower), and a main bathroom. From the living area, there is access to a veranda.

The covered area is 80 sq.m and the covered veranda is 19 sq.m. The complex has a communal swimming pool.

Delivery Date: 7 months from today