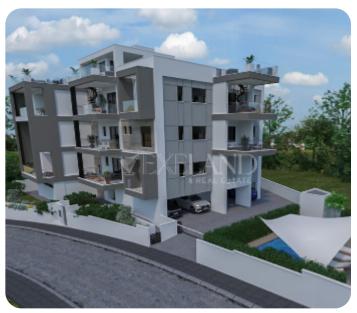

# **Apartment in Panthea**

Ref. No 1762

- Apartment
- 88 Standard Apartment
- ☐ 2 bedrooms
- ⊕ 2 bathrooms
- 🔁 2 wcs
- 与 80m<sup>2</sup> internal
- 19m<sup>2</sup> veranda
- 99m<sup>2</sup> total
- ♦ 1st floor (out of 3)
- ☐ 1 parking
- ☑ Under construction

PRICE RANGE:

€ 345,000 € 385,000

Limassol, Agios Athanasios

VIEW ON THE WEBSITE

Luxury two-bedroom apartment located in Panthea area, situated within a short distance from all the amenities and the famous Grammar School of Limassol.

The covered area is 80 sq.m and the covered veranda is 19 sq.m. The complex has a communal swimming pool.

Delivery Date: 7 months from today