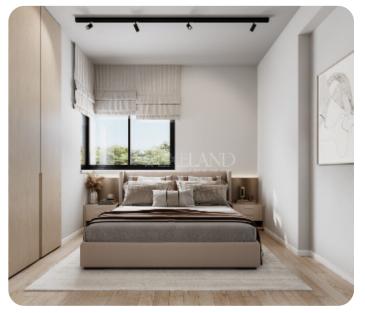

The apartment consists of an open-plan kitchen connected to the living and dining room, two bedrooms (one of which is en-suite with shower), and a main bathroom. From the living area, there is access to a veranda.

## **Additional Features**

Modern design: ✓ Garden: ✓ Store room: ✓ Landscaped garden: ✓ Balcony: ✓ En Suite Shower: ✓