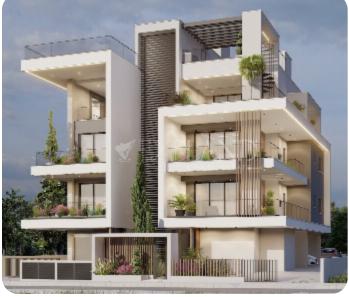

# Penthouse in Germasogeia

Ref. No 1760

Apartment

Penthouse

☐ 3 bedrooms

2 bathrooms

3 wcs

刀 161m² internal

39m² veranda

201m² total

\$\rightarrow\$ 3rd floor (out of 3)

☐ 1 parking

□ Under construction

**ASKING PRICE:** 

€ 1,320,000+VAT

Limassol, Germasogeia Tourist Area