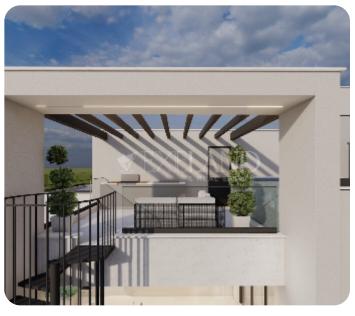

VIEW ON THE WEBSITE

Beautiful apartment in the Germasogeia tourist area, close to all amenities.

The apartment has an open-plan kitchen connected to the living and dining rooms, a guest WC three bedrooms (one of which is en-suite with shower), and a main bathroom. From the living area, there is access to a veranda and roof garden with a BBQ area, private small pool.

### **Additional Features**

Modern design: ✓ Landscaped garden: ✓

Garden: ✓ Roofgarden: ✓

24-hour security: ✓ Smart Home: ✓

Security System: ✓ Balcony: ✓

Barbeque: ✓ Laundry room: ✓

Store room: ✓ Pergola: ✓