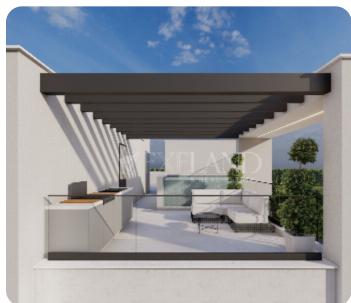

VIEW ON THE WEBSITE

Beautiful apartment in the Germasogeia tourist area, close to all amenities.

The apartment has an open-plan kitchen connected to the living and dining rooms, a guest WC three bedrooms (one of which is en-suite with shower), and a main bathroom. From the living area, there is access to a veranda and roof garden with a BBQ area, private small pool.

The internal area is 107 sq.m, and the covered veranda is 26.6 sq.m, and the roof garden

Delivery date: 2026

### **Additional Features**

Modern design: ✓ Landscaped garden: ✓

Garden: ✓ Roofgarden: ✓

24-hour security: ✓ Smart Home: ✓

Security System: ✓ Balcony: ✓

Barbeque: ✓ Laundry room: ✓

Store room: ✓ Pergola: ✓