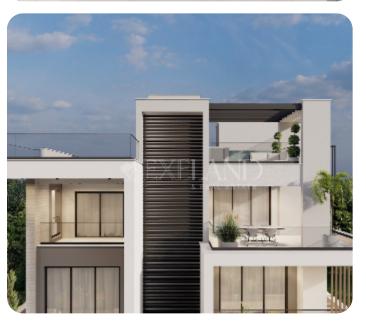

VIEW ON THE WEBSITE

Beautiful apartment in the Germasogeia tourist area, close to all amenities.

The apartment has an open-plan kitchen connected to the living and dining rooms, a guest WC three bedrooms (one of which is en-suite with shower), and a main bathroom. From the living area, there is access to a veranda and roof garden with a BBQ area, private small pool.