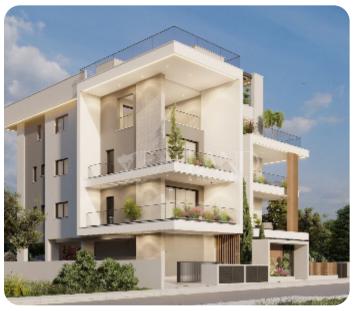

# Penthouse in Germasogeia

Ref. No 1760

Apartment

Penthouse

☐ 3 bedrooms

2 bathrooms

3 wcs

刀 161m² internal

VIEW ON THE WEBSITE

Beautiful apartment in the Germasogeia tourist area, close to all amenities.

The apartment has an open-plan kitchen connected to the living and dining rooms, a guest WC three bedrooms (one of which is en-suite with shower), and a main bathroom. From the living area, there is access to a veranda and roof garden with a BBQ area, private small pool.