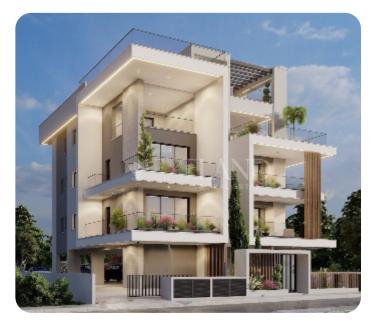

# Penthouse in Germasogeia

Ref. No 1760

Apartment

Penthouse

☐ 3 bedrooms

2 bathrooms

3 wcs

刀 161m² internal

39m² veranda

201m² total

\$\rightarrow\$ 3rd floor (out of 3)

☐ 1 parking

□ Under construction

**ASKING PRICE:** 

€ 1,320,000+VAT

Limassol, Germasogeia Tourist Area