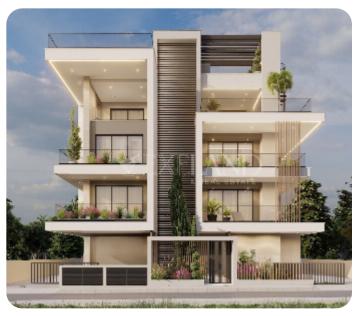

# Penthouse in Germasogeia

Ref. No 1760

Apartment

Penthouse

☐ 3 bedrooms

2 bathrooms

3 wcs

刀 161m² internal

39m² veranda

201m² total

\$\rightarrow\$ 3rd floor (out of 3)

☐ 1 parking

□ Under construction

**ASKING PRICE:** 

€ 1,320,000+VAT

Limassol, Germasogeia Tourist Area