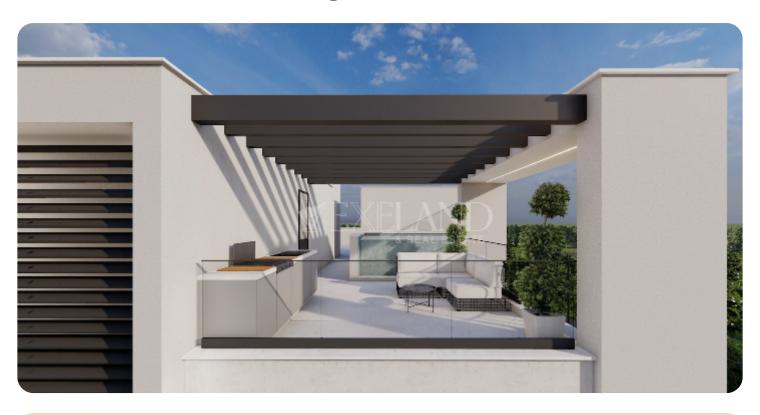

VIEW ON THE WEBSITE

Beautiful apartment in the Germasogeia tourist area, close to all amenities.

The apartment has an open-plan kitchen connected to the living and dining rooms, a guest WC three bedrooms (one of which is en-suite with shower), and a main bathroom. From the living area, there is access to a veranda and roof garden with a BBQ area, private small pool.

The internal area is 107 sq.m, and the covered veranda is 26.6 sq.m, and the roof garden

Delivery date: 2026