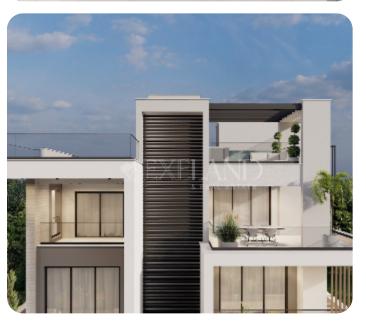

VIEW ON THE WEBSITE

Beautiful apartment in the Germasogeia tourist area, close to all amenities.

The apartment has an open-plan kitchen connected to the living and dining rooms, two bedrooms (one of which is en-suite with shower), and a main bathroom. From the living area, there is access to a veranda.

The internal area is 107 sq.m, and the covered veranda is 26.6 sq.m.

Delivery date: June 2025

Delivery date: 2026