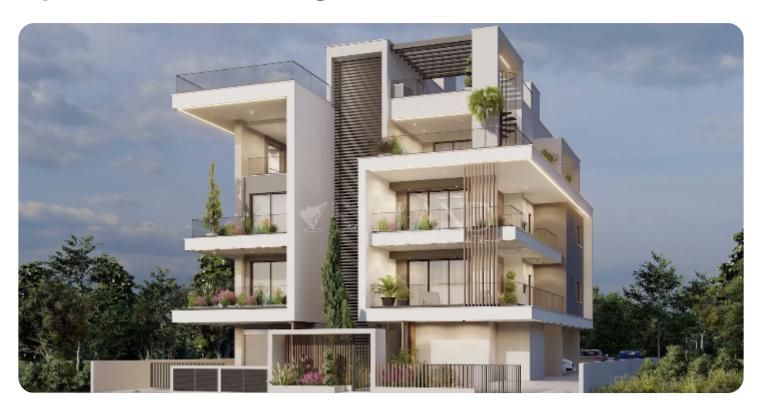

VIEW ON THE WEBSITE

Beautiful apartment in the Germasogeia tourist area, close to all amenities.

The apartment has an open-plan kitchen connected to the living and dining rooms, two bedrooms (one of which is en-suite with shower), and a main bathroom. From the living area, there is access to a veranda.

The internal area is 107 sq.m, and the covered veranda is 26.6 sq.m.

Delivery date: June 2025

Delivery date: 2026

#### **Main Features**

Furniture: Unfurnished Construction type: Concrete

Construction year: 2026 Floor type: Tiles

Proximity: Tourist Area Kitchen type: Open plan

Underfloor heating: Water A/Cs: VRV System