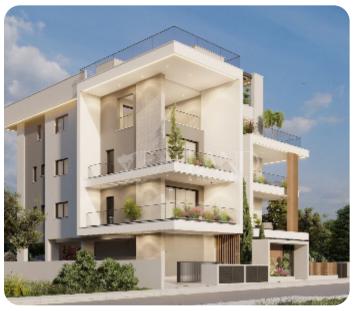

VIEW ON THE WEBSITE

Beautiful apartment in the Germasogeia tourist area, close to all amenities.

The apartment has an open-plan kitchen connected to the living and dining rooms, two bedrooms (one of which is en-suite with shower), and a main bathroom. From the living area, there is access to a veranda.

The internal area is 107 sq.m, and the covered veranda is 26.6 sq.m.

Delivery date: June 2025

Delivery date: 2026

#### **Main Features**

Furniture: Unfurnished Construction type: Concrete

Construction year: 2026 Floor type: Tiles

Proximity: Tourist Area Kitchen type: Open plan

Underfloor heating: Water A/Cs: VRV System