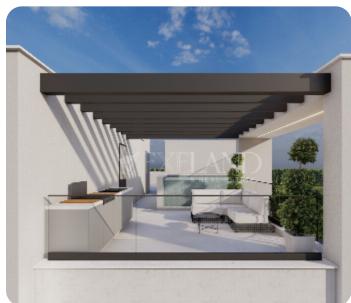

Beautiful studio apartment in the Germasogeia tourist area, close to all amenities.

The Studio has an open-plan kitchen and a main bathroom connected to the living and dining room. From the living area, there is access to a cozy veranda.

#### **Additional Features**

Modern design: ✓ Landscaped garden: ✓

Garden: ✓ 24-hour security: ✓

Smart Home: ✓ Security System: ✓

Balcony: ✓ Store room: ✓