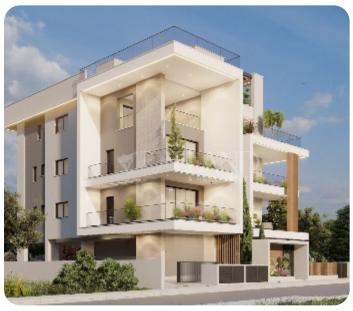

# Studio in Germasogeia

Ref. No 1758

Apartment

88 Studio

← 1 bathroom

□ 1 wc

幻 45m² internal

☐ 6m² veranda

Beautiful studio apartment in the Germasogeia tourist area, close to all amenities.

The Studio has an open-plan kitchen and a main bathroom connected to the living and dining room. From the living area, there is access to a cozy veranda.