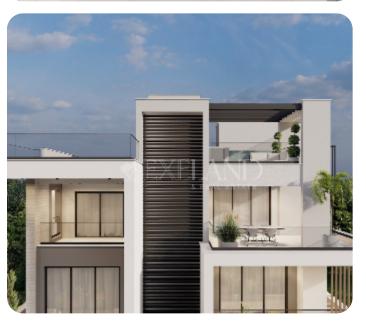

Beautiful studio apartment in the Germasogeia tourist area, close to all amenities.

The Studio has an open-plan kitchen and a main bathroom connected to the living and dining room. From the living area, there is access to a cozy veranda.