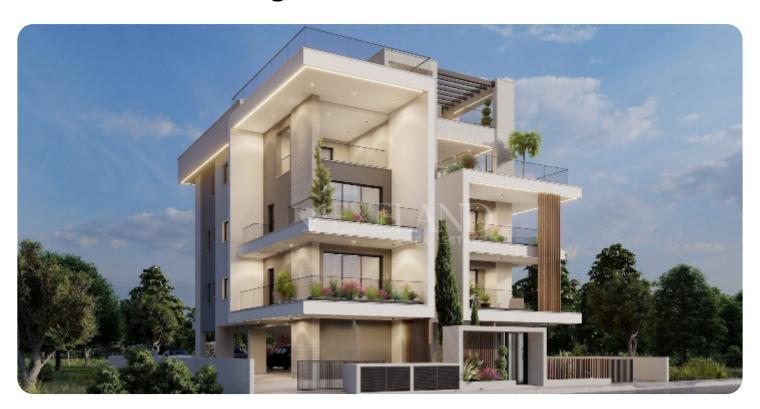

# Studio in Germasogeia

Ref. No 1758

Apartment

88 Studio

← 1 bathroom

□ 1 wc

幻 45m² internal

☐ 6m² veranda

Beautiful studio apartment in the Germasogeia tourist area, close to all amenities.

The Studio has an open-plan kitchen and a main bathroom connected to the living and dining room. From the living area, there is access to a cozy veranda.

The covered area is 35 sq.m and the covered veranda is 14 sq.m.

Delivery date: 2026