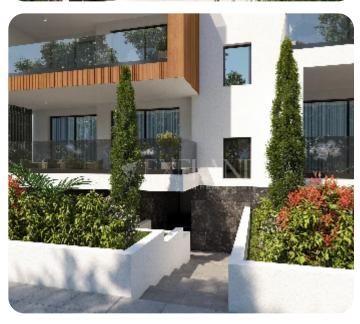

#### **Additional Features**

Modern design: ✓ Landscaped garden: ✓

Garden: ✓ Roofgarden: ✓

Balcony: ✓ Barbeque: ✓

Store room: ✓ Pergola: ✓

Abuts Green Area: ✓ Cul-de-sac: ✓