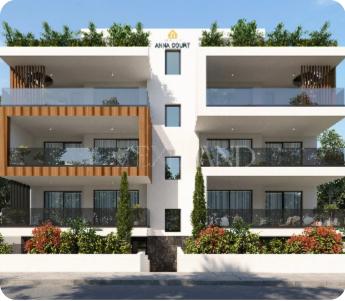

# Penthouse in Livadia

Ref. No 1747

Apartment

88 Penthouse

□ 2 bedrooms

2 bathrooms

2 wcs

刀 79m² internal

VIEW ON THE WEBSITE

Modern two-bedroom penthouse located in an excellent area of the coastal town of Livadia.

The apartment consists of an open-plan kitchen connected to the living and dining room area, two bedrooms (one en-suite with shower), and a main bathroom.