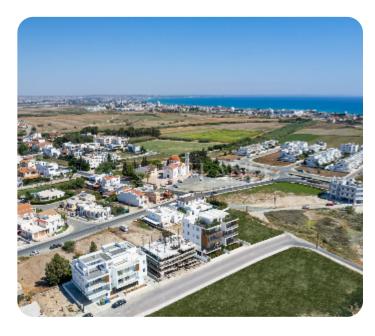

# Penthouse in Livadia

Ref. No 1747

Apartment

88 Penthouse

□ 2 bedrooms

2 bathrooms

2 wcs

刀 79m² internal

VIEW ON THE WEBSITE

Modern two-bedroom penthouse located in an excellent area of the coastal town of Livadia.

The apartment consists of an open-plan kitchen connected to the living and dining room area, two bedrooms (one en-suite with shower), and a main bathroom.