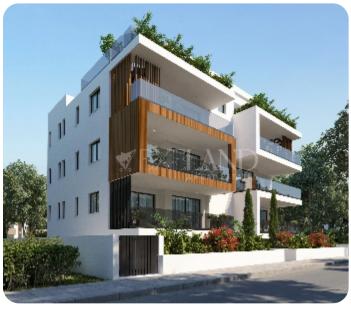

VIEW ON THE WEBSITE

Modern two-bedroom penthouse located in an excellent area of the coastal town of Livadia.

The apartment consists of an open-plan kitchen connected to the living and dining room area, two bedrooms (one en-suite with shower), and a main bathroom.

There is access to a cozy veranda from the living room, which leads to a roof garden with a BBQ area . The internal area is 80 sq.m, and the covered veranda is 18 sq.m. and the roof garden is 50 sq.m .

#### **Additional Features**

Modern design: ✓ Landscaped garden: ✓

Garden: ✓ Roofgarden: ✓

Balcony: ✓ Barbeque: ✓

Store room: ✓ Pergola: ✓

Abuts Green Area: ✓ Cul-de-sac: ✓