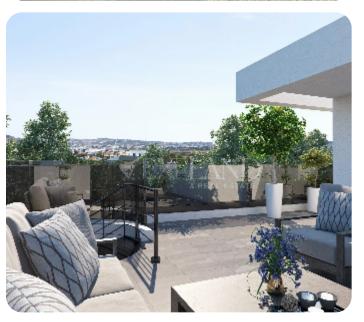

VIEW ON THE WEBSITE

Modern two-bedroom penthouse located in an excellent area of the coastal town of Livadia.

The apartment consists of an open-plan kitchen connected to the living and dining room area, two bedrooms (one en-suite with shower), and a main bathroom.

There is access to a cozy veranda from the living room, which leads to a roof garden with a BBQ area . The internal area is 80 sq.m, and the covered veranda is 18 sq.m. and the roof garden is 50 sq.m .

### Views

Side Sea View: ✓

Garden View: ✓

City View: ✓

Panoramic View: ✓

Mountain View: ✓

Valley View: ✓