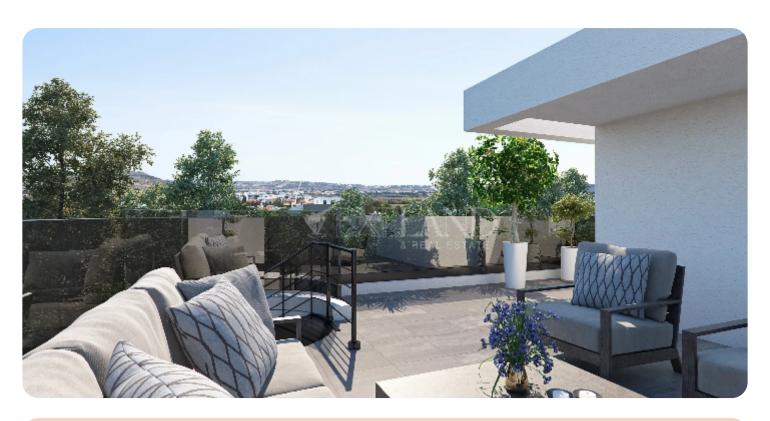

VIEW ON THE WEBSITE

Modern two-bedroom penthouse located in an excellent area of the coastal town of Livadia.

The apartment consists of an open-plan kitchen connected to the living and dining room area, two bedrooms (one en-suite with shower), and a main bathroom.

There is access to a cozy veranda from the living room, which leads to a roof garden with a BBQ area . The internal area is 80 sq.m, and the covered veranda is 18 sq.m. and the roof garden is 50 sq.m .

#### **Additional Features**

Modern design: ✓ Landscaped garden: ✓

Garden: ✓ Roofgarden: ✓

Balcony: ✓ Barbeque: ✓

Store room: ✓ Pergola: ✓

Abuts Green Area: ✓ Cul-de-sac: ✓

### Views

Side Sea View: ✓

Garden View: ✓

City View: ✓

Panoramic View: ✓

Mountain View: ✓

Valley View: ✓