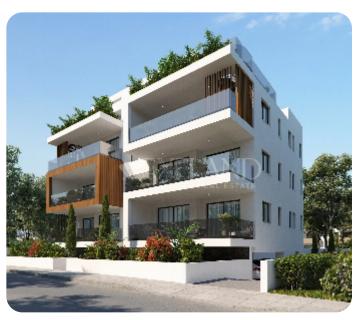

# Penthouse in Livadia

Ref. No 1747

Apartment

88 Penthouse

□ 2 bedrooms

2 bathrooms

2 wcs

刀 79m² internal

VIEW ON THE WEBSITE

Modern two-bedroom penthouse located in an excellent area of the coastal town of Livadia.

The apartment consists of an open-plan kitchen connected to the living and dining room area, two bedrooms (one en-suite with shower), and a main bathroom.