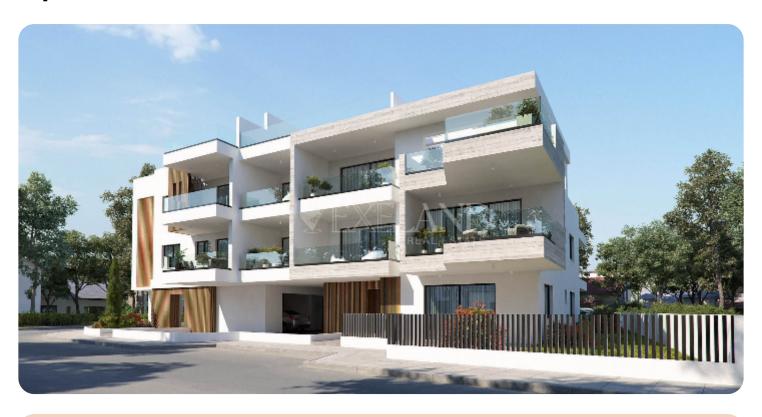

VIEW ON THE WEBSITE

Luxury two-bedroom apartment located in the Livadia area in Larnaca.

The apartment consists of an open-plan kitchen connected to the living and dining room, two bedrooms (one of which is en-suite with shower), and a main bathroom. From the living area, there is access to a spacious veranda.

The covered area is 83 sq.m and the covered veranda is 17 sq.m.

Delivery date: 2025