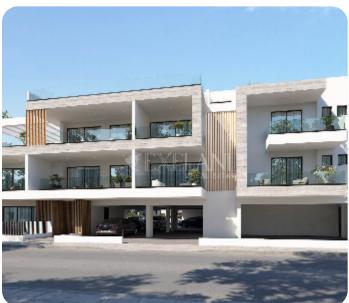

VIEW ON THE WEBSITE

Luxury two-bedroom apartment located in the Livadia area in Larnaca.

The apartment consists of an open-plan kitchen connected to the living and dining room, two bedrooms (one of which is en-suite with shower), and a main bathroom. From the living area, there is access to a spacious veranda.

The covered area is 83 sq.m and the covered veranda is 17 sq.m.

Delivery date: 2025