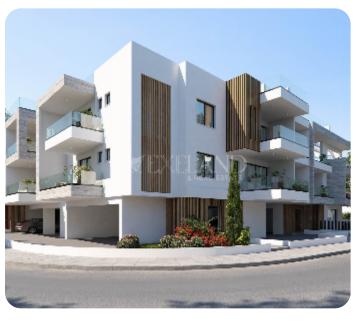

VIEW ON THE WEBSITE

Luxury two-bedroom apartment located in the Livadia area in Larnaca.

The apartment consists of an open-plan kitchen connected to the living and dining room, two bedrooms (one of which is en-suite with shower), and a main bathroom. From the living area, there is access to a spacious veranda.

The covered area is 83 sq.m and the covered veranda is 17 sq.m.

Delivery date: 2025