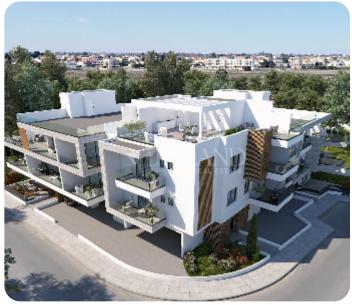

VIEW ON THE WEBSITE

Luxury two-bedroom apartment located in the Livadia area in Larnaca.

The apartment consists of an open-plan kitchen connected to the living and dining room, two bedrooms (one of which is en-suite with shower), and a main bathroom. From the living area, there is access to a spacious veranda.

## **Facilities**

Elevator: ✓

Gated Complex: ✓

Fire Alarm: ✓

Quiet area: ✓

Easy access to main roads: ✓

Emergency Exit: ✓

Electric Gates: ✓