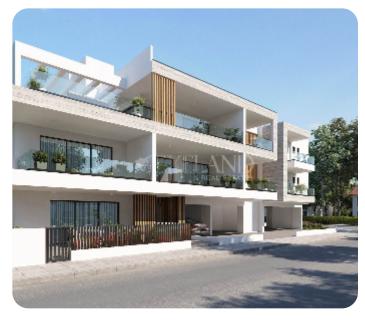

VIEW ON THE WEBSITE

Luxury two-bedroom apartment located in the Livadia area in Larnaca.

The apartment consists of an open-plan kitchen connected to the living and dining room, two bedrooms (one of which is en-suite with shower), and a main bathroom. From the living area, there is access to a spacious veranda.

The covered area is 83 sq.m and the covered veranda is 17 sq.m.

Delivery date: 2025