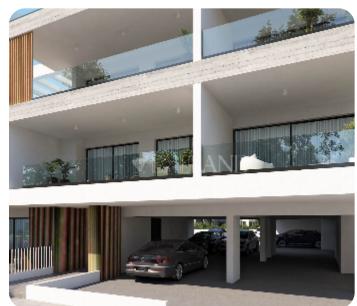

VIEW ON THE WEBSITE

Luxury two-bedroom apartment located in the Livadia area in Larnaca.

The apartment consists of an open-plan kitchen connected to the living and dining room, two bedrooms (one of which is en-suite with shower), and a main bathroom. From the living area, there is access to a spacious veranda.

The covered area is 83 sq.m and the covered veranda is 17 sq.m.

Delivery date: 2025