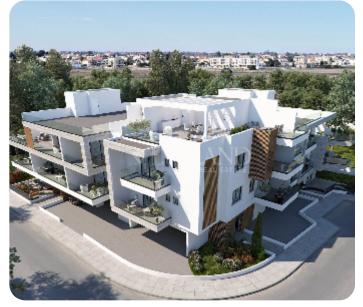

# € 310,000+vat

VIEW ON THE WEBSITE

Luxury two-bedroom apartment located in the Livadia area in Larnaca.

The apartment consists of an open-plan kitchen connected to the living and dining room, two bedrooms (one of which is en-suite with shower), and a main bathroom. From the living area, there is access to a veranda. The covered area is 82 sq.m and the covered veranda is 28 sq.m.