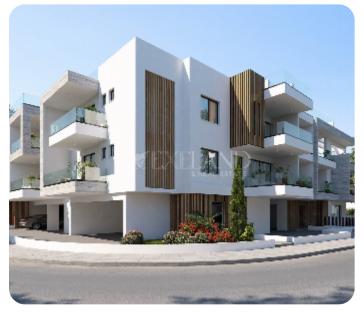

# € 310,000+vat

VIEW ON THE WEBSITE

Luxury two-bedroom apartment located in the Livadia area in Larnaca.

The apartment consists of an open-plan kitchen connected to the living and dining room, two bedrooms (one of which is en-suite with shower), and a main bathroom. From the living area, there is access to a veranda. The covered area is 82 sq.m and the covered veranda is 28 sq.m.