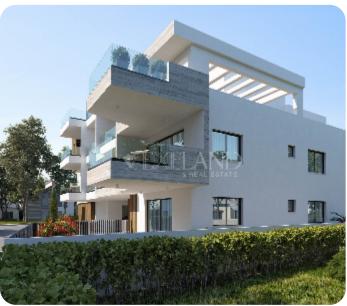

# € 310,000+vat

VIEW ON THE WEBSITE

Luxury two-bedroom apartment located in the Livadia area in Larnaca.

The apartment consists of an open-plan kitchen connected to the living and dining room, two bedrooms (one of which is en-suite with shower), and a main bathroom. From the living area, there is access to a veranda. The covered area is 82 sq.m and the covered veranda is 28 sq.m.

Delivery date: 2025