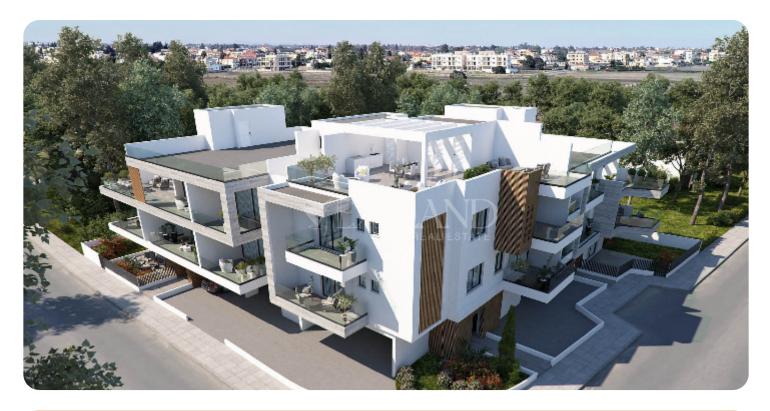

# € 310,000+vat

VIEW ON THE WEBSITE

Luxury two-bedroom apartment located in the Livadia area in Larnaca.

The apartment consists of an open-plan kitchen connected to the living and dining room, two bedrooms (one of which is en-suite with shower), and a main bathroom. From the living area, there is access to a veranda. The covered area is 82 sq.m and the covered veranda is 28 sq.m.

Delivery date: 2025