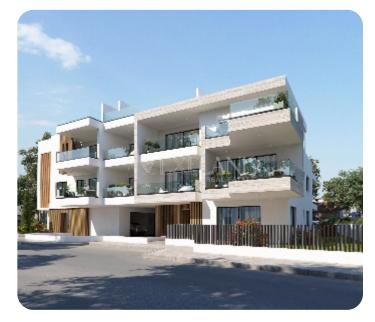

# € 310,000+vat

VIEW ON THE WEBSITE

Luxury two-bedroom apartment located in the Livadia area in Larnaca.

The apartment consists of an open-plan kitchen connected to the living and dining room, two bedrooms (one of which is en-suite with shower), and a main bathroom. From the living area, there is access to a veranda. The covered area is 82 sq.m and the covered veranda is 28 sq.m.

Delivery date: 2025