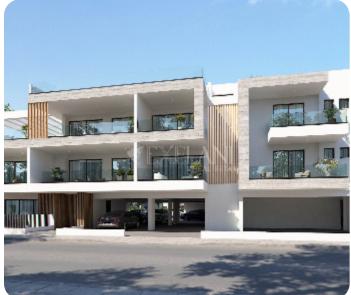

# € 310,000+vat

VIEW ON THE WEBSITE

Luxury two-bedroom apartment located in the Livadia area in Larnaca.

The apartment consists of an open-plan kitchen connected to the living and dining room, two bedrooms (one of which is en-suite with shower), and a main bathroom. From the living area, there is access to a veranda. The covered area is 82 sq.m and the covered veranda is 28 sq.m.