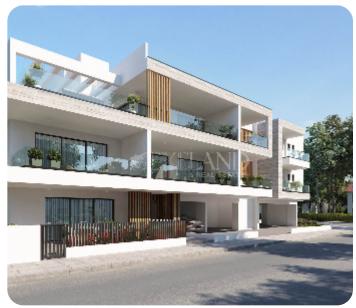

# € 310,000+vat

VIEW ON THE WEBSITE

Luxury two-bedroom apartment located in the Livadia area in Larnaca.

The apartment consists of an open-plan kitchen connected to the living and dining room, two bedrooms (one of which is en-suite with shower), and a main bathroom. From the living area, there is access to a veranda. The covered area is 82 sq.m and the covered veranda is 28 sq.m.