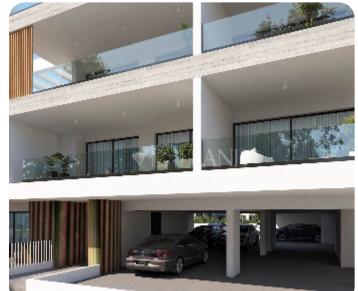

# € 310,000+vat

VIEW ON THE WEBSITE

Luxury two-bedroom apartment located in the Livadia area in Larnaca.

The apartment consists of an open-plan kitchen connected to the living and dining room, two bedrooms (one of which is en-suite with shower), and a main bathroom. From the living area, there is access to a veranda. The covered area is 82 sq.m and the covered veranda is 28 sq.m.