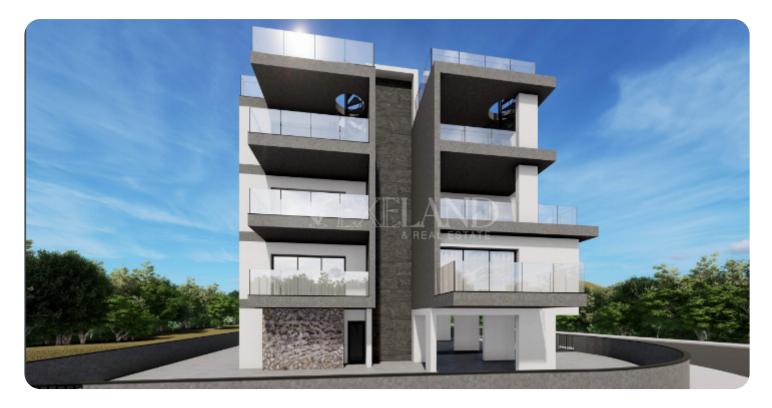

## **Apartment in Ypsonas**

Ref. No 1735

- Apartment
- 88 Standard Apartment
- ☐ 1 bedroom
- 🔄 1 bathroom
- 🕀 1 wc
- 与 50m<sup>2</sup> internal
- 4m<sup>2</sup> veranda
- 59m<sup>2</sup> total
- ♦ 1st floor (out of 3)
- ☐ 1 parking
- ☑ Under construction

PRICE RANGE:

€ 175,000 € 185,000

VIEW ON THE WEBSITE

A modern one-bedroom apartment in the Ypsonas area is close to all amenities.

The apartment consists of an open-plan kitchen connected to the living and dining room, one bedroom, and a main bathroom. From the living area, there is access to a veranda. The covered area is 50 sq.m and the covered veranda is 4 sq.m.