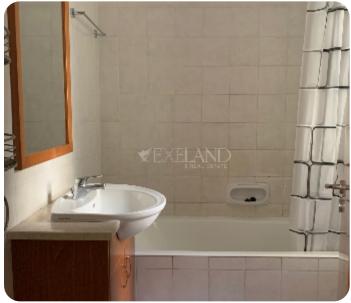

## **Apartment in Neapolis**

Ref. No 1734

- Apartment
- 88 Standard Apartment
- ☐ 2 bedrooms
- 🔄 1 bathroom
- B8m<sup>2</sup> veranda
- ♦ 1st floor
- 🔒 1 parking

ASKING PRICE:

Limassol

VIEW ON THE WEBSITE

A nice two-bedroom apartment is located on the 1st floor in the Neapolis area, walking distance to the beach and all amenities. There are two bedrooms, one bathroom, a living room connected to the open-plan kitchen, and a spacious covered veranda. The covered area is 88 sq.m. The apartment is fully furnished, has double-glazed windows with shutters, and has a/c in all rooms. Also, there is covered parking and big storage.