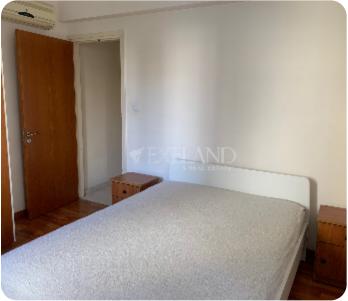

## **Apartment in Neapolis**

Ref. No 1734

- Apartment
- 88 Standard Apartment
- ☐ 2 bedrooms
- 🔄 1 bathroom
- B8m<sup>2</sup> veranda
- ♦ 1st floor
- 🔒 1 parking

ASKING PRICE:

Limassol

VIEW ON THE WEBSITE

A nice two-bedroom apartment is located on the 1st floor in the Neapolis area, walking distance to the beach and all amenities. There are two bedrooms, one bathroom, a living room connected to the open-plan kitchen, and a spacious covered veranda. The covered area is 88 sq.m. The apartment is fully furnished, has double-glazed windows with shutters, and has a/c in all rooms. Also, there is covered parking and big storage.