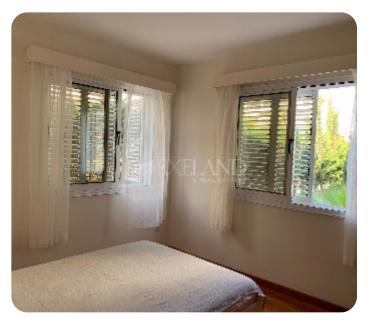

## **Apartment in Neapolis**

Ref. No 1734

- Apartment
- 88 Standard Apartment
- ☐ 2 bedrooms
- 🔄 1 bathroom
- B8m<sup>2</sup> veranda
- ♦ 1st floor
- 🔒 1 parking

ASKING PRICE:

Limassol

VIEW ON THE WEBSITE

A nice two-bedroom apartment is located on the 1st floor in the Neapolis area, walking distance to the beach and all amenities. There are two bedrooms, one bathroom, a living room connected to the open-plan kitchen, and a spacious covered veranda. The covered area is 88 sq.m. The apartment is fully furnished, has double-glazed windows with shutters, and has a/c in all rooms. Also, there is covered parking and big storage.