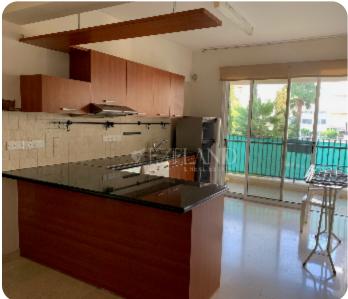

## **Apartment in Neapolis**

Ref. No 1734

- Apartment
- 88 Standard Apartment
- ☐ 2 bedrooms
- 🔄 1 bathroom
- B8m<sup>2</sup> veranda
- ♦ 1st floor
- 🔒 1 parking

ASKING PRICE:

Limassol

VIEW ON THE WEBSITE

A nice two-bedroom apartment is located on the 1st floor in the Neapolis area, walking distance to the beach and all amenities. There are two bedrooms, one bathroom, a living room connected to the open-plan kitchen, and a spacious covered veranda. The covered area is 88 sq.m. The apartment is fully furnished, has double-glazed windows with shutters, and has a/c in all rooms. Also, there is covered parking and big storage.

Price: €1650/month (including common expenses)

| Main Features                   |                                         |
|---------------------------------|-----------------------------------------|
| Furniture: Furnished            | Appliances: 🗸                           |
| Proximity: Near The Sea         | Kitchen type: Open plan                 |
| Covered Parking: 🗸              | A/Cs: Mixed System                      |
| Energy efficiency: Not Required | Common expenses: Included               |
|                                 |                                         |
| Additional Features             |                                         |
| Balcony: 🗸                      | Store room: 🗸                           |
|                                 |                                         |
| Specifications                  |                                         |
| Double Glazing: 🗸               | Open Plan Kitchen: 🗸                    |
| Fully Fitted Kitchen: 🗸         | Solar Panels for Hot Water: ✓           |
|                                 |                                         |
| Facilities                      |                                         |
| Elevator: 🗸                     | Quiet area: 🗸                           |
| Easy access to highway: ✓       | Easy access to main roads: $\checkmark$ |
|                                 |                                         |
| Views                           |                                         |