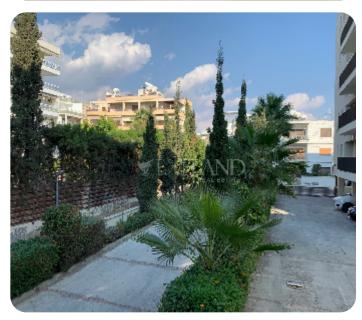

## **Apartment in Neapolis**

Ref. No 1734

- Apartment
- 88 Standard Apartment
- ☐ 2 bedrooms
- 🔄 1 bathroom
- B8m<sup>2</sup> veranda
- ♦ 1st floor
- 🔒 1 parking

ASKING PRICE:

Limassol

VIEW ON THE WEBSITE

A nice two-bedroom apartment is located on the 1st floor in the Neapolis area, walking distance to the beach and all amenities. There are two bedrooms, one bathroom, a living room connected to the open-plan kitchen, and a spacious covered veranda. The covered area is 88 sq.m. The apartment is fully furnished, has double-glazed windows with shutters, and has a/c in all rooms. Also, there is covered parking and big storage.

Garden View: 🗸