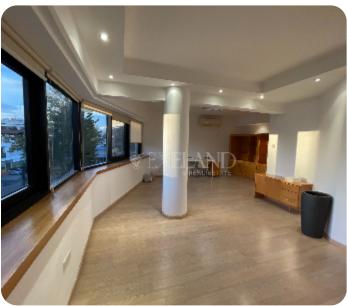

Limassol

VIEW ON THE WEBSITE

The office is located in a central location, on the second floor, within walking distance of all amenities. Its covered area is 70 sq.m, and it consists of an open-plan room, reception/waiting area, small kitchen, and WC. Also, there is 1 underground parking.

## **Views**

City View: ✓