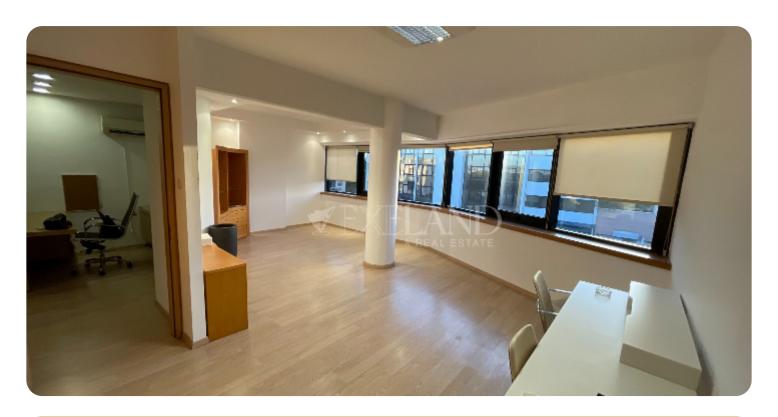

Limassol

VIEW ON THE WEBSITE

The office is located in a central location, on the second floor, within walking distance of all amenities. Its covered area is 70 sq.m, and it consists of an open-plan room, reception/waiting area, small kitchen, and WC. Also, there is 1 underground parking.

#### **Main Features**

Furniture: Semi-Furnished

Proximity: City Center

Covered Parking: ✓

Energy efficiency: Not Required

Appliances: ✓

Office layout: Open plan

A/Cs: Split Units