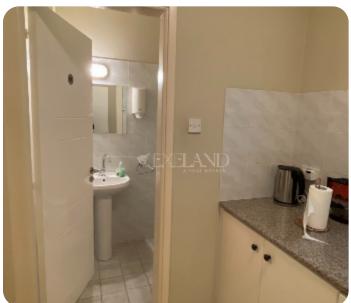

Limassol

VIEW ON THE WEBSITE

The office is located in a central location, on the second floor, within walking distance of all amenities. Its covered area is 70 sq.m, and it consists of an open-plan room, reception/waiting area, small kitchen, and WC. Also, there is 1 underground parking.

## **Additional Features**

Separate Kitchen: ✓ Under Ground Parking: ✓