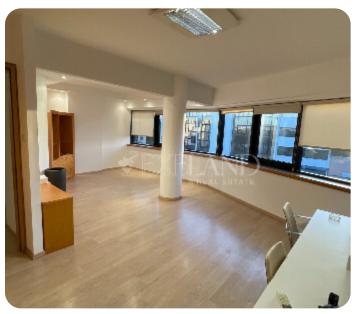

Limassol

VIEW ON THE WEBSITE

The office is located in a central location, on the second floor, within walking distance of all amenities. Its covered area is 70 sq.m, and it consists of an open-plan room, reception/waiting area, small kitchen, and WC. Also, there is 1 underground parking.

#### **Main Features**

Furniture: Semi-Furnished

Proximity: City Center

Covered Parking: ✓

Energy efficiency: Not Required

Appliances: ✓

Office layout: Open plan

A/Cs: Split Units