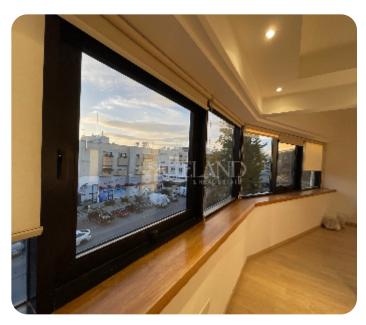

# Office in Limassol

Ref. No 1733



♣ Office

88 Standard Office

[] 70m<sup>2</sup> covered

☐ 1 parking

**ASKING PRICE:** 

€ 1,300/ month

Limassol

VIEW ON THE WEBSITE

The office is located in a central location, on the second floor, within walking distance of all amenities. Its covered area is 70 sq.m, and it consists of an open-plan room, reception/waiting area, small kitchen, and WC. Also, there is 1 underground parking.

#### **Main Features**

Furniture: Semi-Furnished

Proximity: City Center

Covered Parking: ✓

Energy efficiency: Not Required

Appliances: ✓

Office layout: Open plan

A/Cs: Split Units

## **Additional Features**

Separate Kitchen: ✓ Under Ground Parking: ✓

### **Facilities**

Elevator: ✓ Reception: ✓

## **Views**

City View: ✓