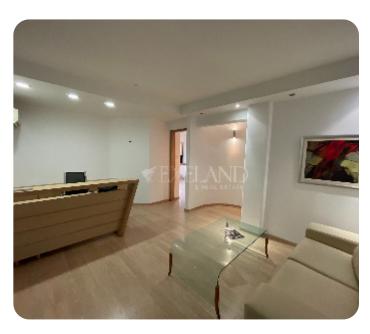

Limassol

VIEW ON THE WEBSITE

The office is located in a central location, on the second floor, within walking distance of all amenities. Its covered area is 70 sq.m, and it consists of an open-plan room, reception/waiting area, small kitchen, and WC. Also, there is 1 underground parking.

### **Facilities**

Elevator: ✓ Reception: ✓