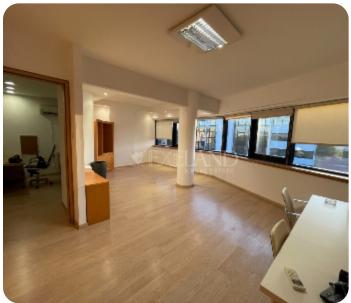

Limassol

VIEW ON THE WEBSITE

The office is located in a central location, on the second floor, within walking distance of all amenities. Its covered area is 70 sq.m, and it consists of an open-plan room, reception/waiting area, small kitchen, and WC. Also, there is 1 underground parking.

#### **Main Features**

Furniture: Semi-Furnished

Proximity: City Center

Covered Parking: ✓

Energy efficiency: Not Required

Appliances: ✓

Office layout: Open plan

A/Cs: Split Units