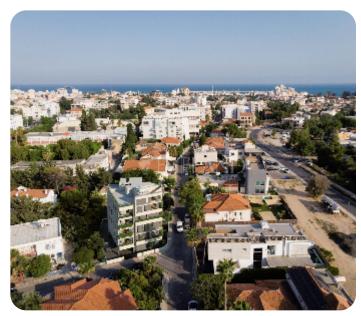

Modern two-bedroom apartment in the Katholiki area, close to all amenities.

The apartment consists of an open-plan kitchen connected to the living and dining room, two bedrooms (one of which is en-suite with shower), and a main bathroom. From the living area, there is access to a veranda. The covered area is 73 sq.m and the covered veranda is 12 sq.m.