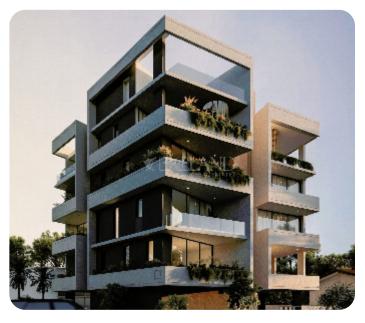

Modern two-bedroom apartment in the Katholiki area, close to all amenities.

The apartment consists of an open-plan kitchen connected to the living and dining room, two bedrooms (one of which is en-suite with shower), and a main bathroom. From the living area, there is access to a veranda. The covered area is 73 sq.m and the covered veranda is 12 sq.m.