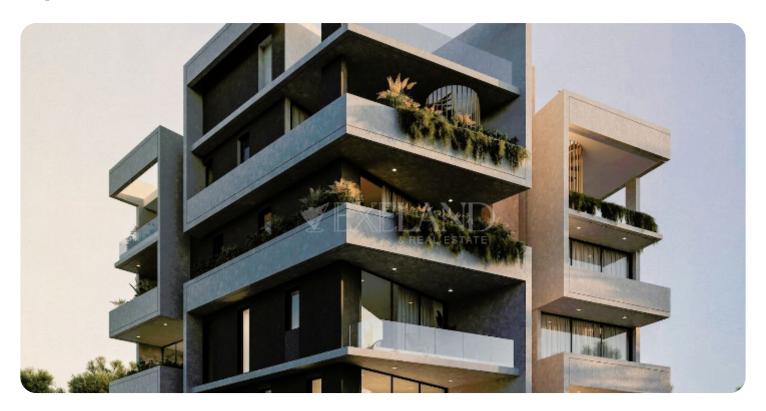

Modern two-bedroom apartment in the Katholiki area, close to all amenities.

The apartment consists of an open-plan kitchen connected to the living and dining room, two bedrooms (one of which is en-suite with shower), and a main bathroom. From the living area, there is access to a veranda. The covered area is 73 sq.m and the covered veranda is 12 sq.m.