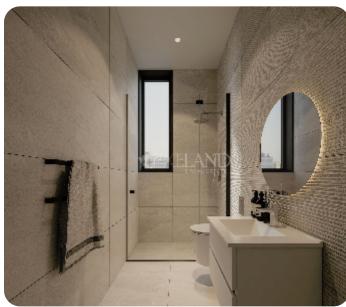

Modern two-bedroom apartment in the Katholiki area, close to all amenities.

The apartment consists of an open-plan kitchen connected to the living and dining room, two bedrooms (one of which is en-suite with shower), and a main bathroom. From the living area, there is access to a veranda. The covered area is 73 sq.m and the covered veranda is 12 sq.m.