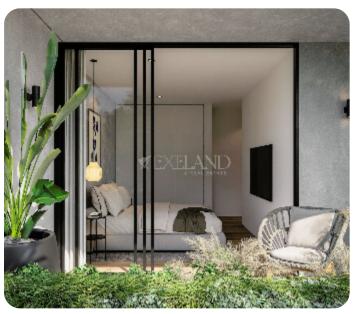

Modern two-bedroom apartment in the Katholiki area, close to all amenities.

The apartment consists of an open-plan kitchen connected to the living and dining room, two bedrooms (one of which is en-suite with shower), and a main bathroom. From the living area, there is access to a veranda. The covered area is 73 sq.m and the covered veranda is 12 sq.m.

### **Additional Features**

Modern design: ✓ Landscaped garden: ✓

Garden: ✓ Balcony: ✓

Store room: ✓ En Suite Shower: ✓