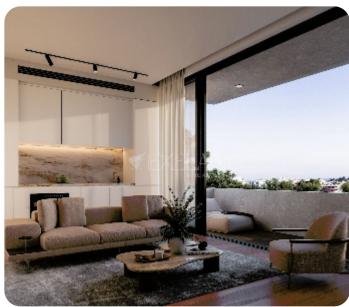

Modern two-bedroom apartment in the Katholiki area, close to all amenities.

The apartment consists of an open-plan kitchen connected to the living and dining room, two bedrooms (one of which is en-suite with shower), and a main bathroom. From the living area, there is access to a veranda. The covered area is 73 sq.m and the covered veranda is 12 sq.m.

# Views

Side Sea View: ✓

Garden View: ✓