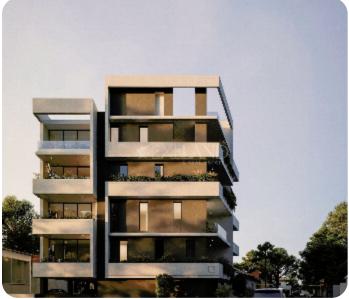

Modern two-bedroom apartment in the Katholiki area, close to all amenities.

The apartment consists of an open-plan kitchen connected to the living and dining room, two bedrooms (one of which is en-suite with shower), and a main bathroom. From the living area, there is access to a veranda. The covered area is 73 sq.m and the covered veranda is 12 sq.m.