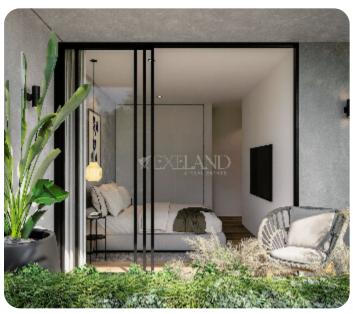

Limassol, Katholiki

VIEW ON THE WEBSITE

Modern one-bedroom apartment in the Katholiki area, close to all amenities.

The apartment consists of an open-plan kitchen connected to the living and dining room, one bedroom, and a main bathroom. From the living area, there is access to a veranda.

The covered area is 45 sq.m and the covered veranda is 11 sq.m.

Delivery date: 31 March 2027