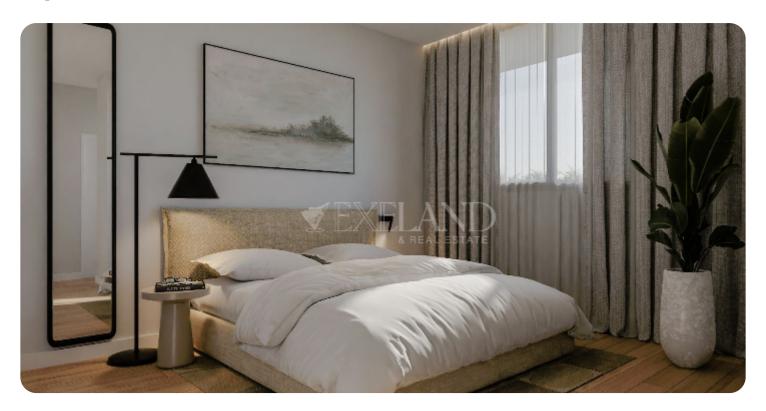

Limassol, Katholiki

VIEW ON THE WEBSITE

Modern one-bedroom apartment in the Katholiki area, close to all amenities.

The apartment consists of an open-plan kitchen connected to the living and dining room, one bedroom, and a main bathroom. From the living area, there is access to a veranda.

#### **Main Features**

Furniture: Unfurnished Construction type: Concrete

Construction year: 2027 Floor type: Marble

Proximity: City Center Kitchen type: Open plan

Covered Parking: ✓ Energy efficiency: A

### **Additional Features**

Modern design: ✓ Landscaped garden: ✓

Garden: ✓ Balcony: ✓

Store room: ✓

## **Specifications**

High ceilings: ✓ Double Glazing: ✓

Built in Cabinets: ✓ Open Plan Kitchen: ✓

Fully Fitted Kitchen: ✓ Thermal insulation: ✓

Pressurized Water System: ✓ Solar Panels for Hot Water: ✓