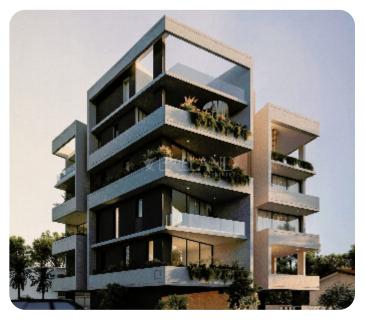

# **Apartment in Katholiki**

Ref. No 1727

Apartment

**%** Standard Apartment

☐ 1 bedroom

1 bathroom

□ 1 wc

☐ 45m² internal

Limassol, Katholiki

VIEW ON THE WEBSITE

Modern one-bedroom apartment in the Katholiki area, close to all amenities.

The apartment consists of an open-plan kitchen connected to the living and dining room, one bedroom, and a main bathroom. From the living area, there is access to a veranda.