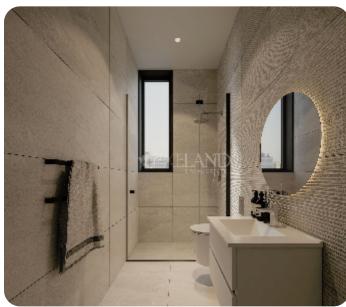

Limassol, Katholiki

VIEW ON THE WEBSITE

Modern one-bedroom apartment in the Katholiki area, close to all amenities.

The apartment consists of an open-plan kitchen connected to the living and dining room, one bedroom, and a main bathroom. From the living area, there is access to a veranda.