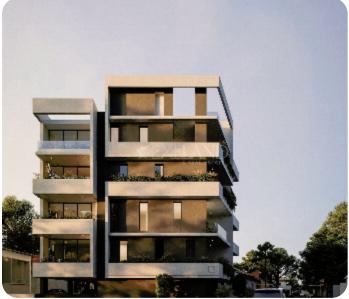

# **Apartment in Katholiki**

Ref. No 1727

Apartment

**%** Standard Apartment

☐ 1 bedroom

1 bathroom

□ 1 wc

☐ 45m² internal

Limassol, Katholiki

VIEW ON THE WEBSITE

Modern one-bedroom apartment in the Katholiki area, close to all amenities.

The apartment consists of an open-plan kitchen connected to the living and dining room, one bedroom, and a main bathroom. From the living area, there is access to a veranda.