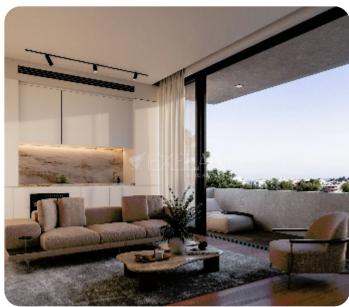

Limassol, Katholiki

VIEW ON THE WEBSITE

Modern one-bedroom apartment in the Katholiki area, close to all amenities.

The apartment consists of an open-plan kitchen connected to the living and dining room, one bedroom, and a main bathroom. From the living area, there is access to a veranda.

# Views

Side Sea View: ✓

Garden View: ✓