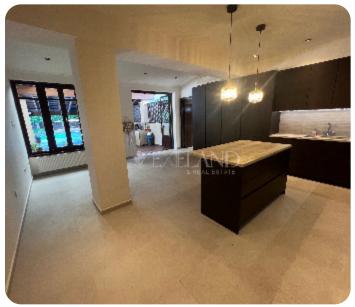

☐ 1 parking

Resale

**ASKING PRICE:** 

€ 1,350,000

Limassol, Kapsalos

VIEW ON THE WEBSITE

Spacious five-bedroom house located in Kapsalos area in a quiet dead-end street, close to Alphamega supermarket and other amenities. The plot is 632 sq.m and the covered area is 500 sq.m. The house consists of five spacious bedrooms where the master bedroom is en-suite with large walk-in wardrobes and extra space for an office, one guest toilet, one bathroom, a spacious living room connected with a dining area, a storage room and separate kitchen with a sitting area. Also there is a basement consisting of four rooms, a small kitchen, a shower and a separate entrance. The house is available unfurnished, with kitchen appliances, air conditioning system, central heating, laminate floor in bedrooms, double-glazed windows and solar panels for hot water. Outside there is a spacious covered veranda with a sitting and BBQ area, a beautiful garden of 180 sq.m, a swimming pool, covered & uncovered parking. Available with Title Deed.

### **Main Features**

Title deed: ✓ Furniture: Unfurnished

Appliances: ✓ Construction type: Concrete

Year of renovation: 2024 Floor type: Laminate

Proximity: City Center Kitchen type: Separated

Covered Parking: ✓ Uncovered Parking: ✓