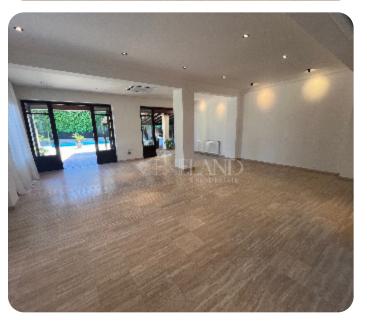

☐ 1 parking

Resale

**ASKING PRICE:** 

€ 1,350,000

Limassol, Kapsalos

VIEW ON THE WEBSITE

Spacious five-bedroom house located in Kapsalos area in a quiet dead-end street, close to Alphamega supermarket and other amenities. The plot is 632 sq.m and the covered area is 500 sq.m. The house consists of five spacious bedrooms where the master bedroom is en-suite with large walk-in wardrobes and extra space for an office, one guest toilet, one bathroom, a spacious living room connected with a dining area, a storage room and separate kitchen with a sitting area. Also there is a basement consisting of four rooms, a small kitchen, a shower and a separate entrance. The house is available unfurnished, with kitchen appliances, air conditioning system, central heating, laminate floor in bedrooms, double-glazed windows and solar panels for hot water. Outside there is a spacious covered veranda with a sitting and BBQ area, a beautiful garden of 180 sq.m, a swimming pool, covered & uncovered parking. Available with Title Deed.