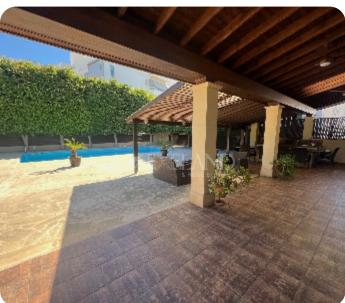

☐ 1 parking

Resale

**ASKING PRICE:** 

€ 1,350,000

Limassol, Kapsalos

VIEW ON THE WEBSITE

Spacious five-bedroom house located in Kapsalos area in a quiet dead-end street, close to Alphamega supermarket and other amenities. The plot is 632 sq.m and the covered area is 500 sq.m. The house consists of five spacious bedrooms where the master bedroom is en-suite with large walk-in wardrobes and extra space for an office, one guest toilet, one bathroom, a spacious living room connected with a dining area, a storage room and separate kitchen with a sitting area. Also there is a basement consisting of four rooms, a small kitchen, a shower and a separate entrance. The house is available unfurnished, with kitchen appliances, air conditioning system, central heating, laminate floor in bedrooms, double-glazed windows and solar panels for hot water. Outside there is a spacious covered veranda with a sitting and BBQ area, a beautiful garden of 180 sq.m, a swimming pool, covered & uncovered parking. Available with Title Deed.

#### **Additional Features**

Garden: ✓ Security System: ✓

Barbeque: ✓ Basement: ✓

Laundry room: ✓ Study / Office: ✓

Guest room: ✓ Maids room: ✓

Store room: ✓ Walk-in Closet: ✓

Separate Kitchen: ✓ Guest WC: ✓