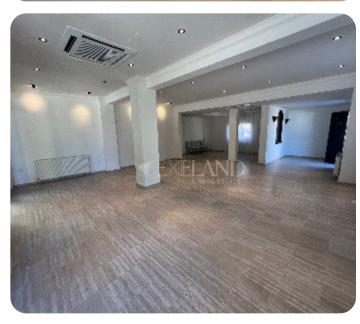

☐ 1 parking

Resale

**ASKING PRICE:** 

€ 1,350,000

Limassol, Kapsalos

VIEW ON THE WEBSITE

Spacious five-bedroom house located in Kapsalos area in a quiet dead-end street, close to Alphamega supermarket and other amenities. The plot is 632 sq.m and the covered area is 500 sq.m. The house consists of five spacious bedrooms where the master bedroom is en-suite with large walk-in wardrobes and extra space for an office, one guest toilet, one bathroom, a spacious living room connected with a dining area, a storage room and separate kitchen with a sitting area. Also there is a basement consisting of four rooms, a small kitchen, a shower and a separate entrance. The house is available unfurnished, with kitchen appliances, air conditioning system, central heating, laminate floor in bedrooms, double-glazed windows and solar panels for hot water. Outside there is a spacious covered veranda with a sitting and BBQ area, a beautiful garden of 180 sq.m, a swimming pool, covered & uncovered parking. Available with Title Deed.