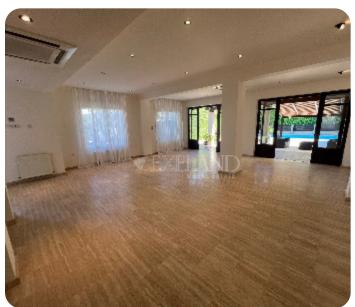

☐ 1 parking

Resale

**ASKING PRICE:** 

€ 1,350,000

Limassol, Kapsalos

VIEW ON THE WEBSITE

Spacious five-bedroom house located in Kapsalos area in a quiet dead-end street, close to Alphamega supermarket and other amenities. The plot is 632 sq.m and the covered area is 500 sq.m. The house consists of five spacious bedrooms where the master bedroom is en-suite with large walk-in wardrobes and extra space for an office, one guest toilet, one bathroom, a spacious living room connected with a dining area, a storage room and separate kitchen with a sitting area. Also there is a basement consisting of four rooms, a small kitchen, a shower and a separate entrance. The house is available unfurnished, with kitchen appliances, air conditioning system, central heating, laminate floor in bedrooms, double-glazed windows and solar panels for hot water. Outside there is a spacious covered veranda with a sitting and BBQ area, a beautiful garden of 180 sq.m, a swimming pool, covered & uncovered parking. Available with Title Deed.

## **Views**

Garden View: ✓

East Site Direction: ✓

Pool View: ✓