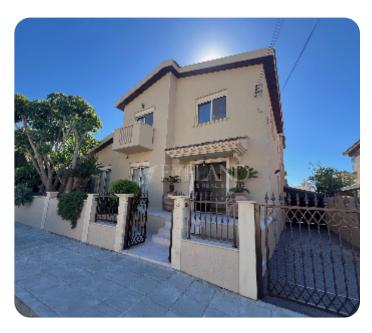

# **House in Kapsalos**

Ref. No 1726

**⚠** House

88 Detached

□ 5 bedrooms

4 bathrooms

[] 500m² covered

☐ 632m² plot area

☐ 1 parking

Resale

**ASKING PRICE:** 

€ 1,350,000

Limassol, Kapsalos

VIEW ON THE WEBSITE

Spacious five-bedroom house located in Kapsalos area in a quiet dead-end street, close to Alphamega supermarket and other amenities. The plot is 632 sq.m and the covered area is 500 sq.m. The house consists of five spacious bedrooms where the master bedroom is en-suite with large walk-in wardrobes and extra space for an office, one guest toilet, one bathroom, a spacious living room connected with a dining area, a storage room and separate kitchen with a sitting area. Also there is a basement consisting of four rooms, a small kitchen, a shower and a separate entrance. The house is available unfurnished, with kitchen appliances, air conditioning system, central heating, laminate floor in bedrooms, double-glazed windows and solar panels for hot water. Outside there is a spacious covered veranda with a sitting and BBQ area, a beautiful garden of 180 sq.m, a swimming pool, covered & uncovered parking. Available with Title Deed.