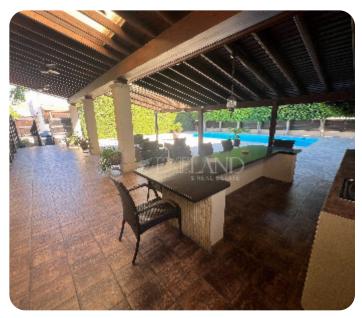

☐ 1 parking

Resale

**ASKING PRICE:** 

€ 1,350,000

Limassol, Kapsalos

VIEW ON THE WEBSITE

Spacious five-bedroom house located in Kapsalos area in a quiet dead-end street, close to Alphamega supermarket and other amenities. The plot is 632 sq.m and the covered area is 500 sq.m. The house consists of five spacious bedrooms where the master bedroom is en-suite with large walk-in wardrobes and extra space for an office, one guest toilet, one bathroom, a spacious living room connected with a dining area, a storage room and separate kitchen with a sitting area. Also there is a basement consisting of four rooms, a small kitchen, a shower and a separate entrance. The house is available unfurnished, with kitchen appliances, air conditioning system, central heating, laminate floor in bedrooms, double-glazed windows and solar panels for hot water. Outside there is a spacious covered veranda with a sitting and BBQ area, a beautiful garden of 180 sq.m, a swimming pool, covered & uncovered parking. Available with Title Deed.

#### **Additional Features**

Garden: ✓ Security System: ✓

Barbeque: ✓ Basement: ✓

Laundry room: ✓ Study / Office: ✓

Guest room: ✓ Maids room: ✓

Store room: ✓ Walk-in Closet: ✓

Separate Kitchen: ✓ Guest WC: ✓