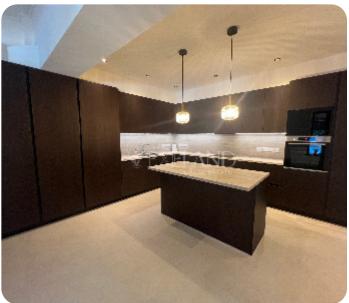

☐ 1 parking

Resale

**ASKING PRICE:** 

€ 1,350,000

Limassol, Kapsalos

VIEW ON THE WEBSITE

Spacious five-bedroom house located in Kapsalos area in a quiet dead-end street, close to Alphamega supermarket and other amenities. The plot is 632 sq.m and the covered area is 500 sq.m. The house consists of five spacious bedrooms where the master bedroom is en-suite with large walk-in wardrobes and extra space for an office, one guest toilet, one bathroom, a spacious living room connected with a dining area, a storage room and separate kitchen with a sitting area. Also there is a basement consisting of four rooms, a small kitchen, a shower and a separate entrance. The house is available unfurnished, with kitchen appliances, air conditioning system, central heating, laminate floor in bedrooms, double-glazed windows and solar panels for hot water. Outside there is a spacious covered veranda with a sitting and BBQ area, a beautiful garden of 180 sq.m, a swimming pool, covered & uncovered parking. Available with Title Deed.

### **Main Features**

Title deed: ✓ Furniture: Unfurnished

Appliances: ✓ Construction type: Concrete

Year of renovation: 2024 Floor type: Laminate

Proximity: City Center Kitchen type: Separated

Covered Parking: ✓ Uncovered Parking: ✓