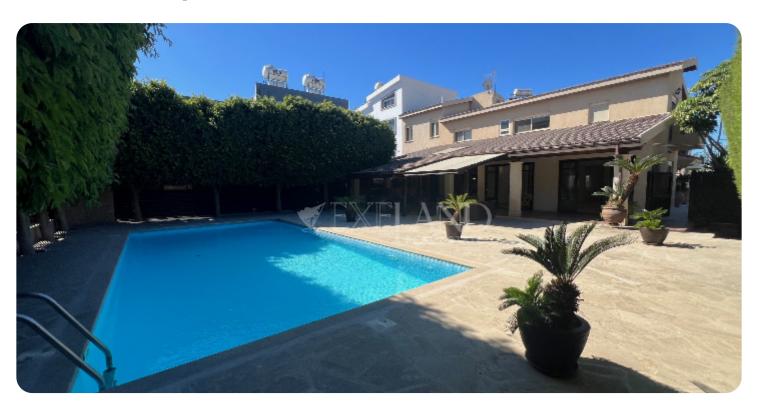

☐ 1 parking

Resale

**ASKING PRICE:** 

€ 1,350,000

Limassol, Kapsalos

VIEW ON THE WEBSITE

Spacious five-bedroom house located in Kapsalos area in a quiet dead-end street, close to Alphamega supermarket and other amenities. The plot is 632 sq.m and the covered area is 500 sq.m. The house consists of five spacious bedrooms where the master bedroom is en-suite with large walk-in wardrobes and extra space for an office, one guest toilet, one bathroom, a spacious living room connected with a dining area, a storage room and separate kitchen with a sitting area. Also there is a basement consisting of four rooms, a small kitchen, a shower and a separate entrance. The house is available unfurnished, with kitchen appliances, air conditioning system, central heating, laminate floor in bedrooms, double-glazed windows and solar panels for hot water. Outside there is a spacious covered veranda with a sitting and BBQ area, a beautiful garden of 180 sq.m, a swimming pool, covered & uncovered parking. Available with Title Deed.

#### **Additional Features**

Garden: ✓ Security System: ✓

Barbeque: ✓ Basement: ✓

Laundry room: ✓ Study / Office: ✓

Guest room: ✓ Maids room: ✓

Store room: ✓ Walk-in Closet: ✓

Separate Kitchen: ✓ Guest WC: ✓

## **Views**

Garden View: ✓

East Site Direction: ✓

Pool View: ✓