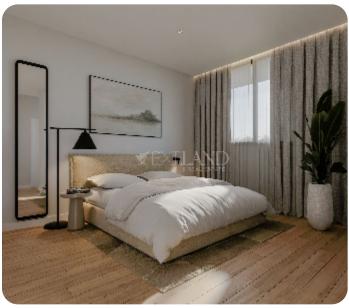

Beautiful two-bedroom apartment located in Limassol's Columbia area, at Germasogeia, close to all amenities.

The apartment has an open-plan kitchen connected to the living and dining rooms, two bedrooms (one of which is a master bedroom with a shower), and a main bathroom. There is access to a cozy veranda from the living room. The internal area is 75 sq.m, and the covered veranda is 19 sq.m.