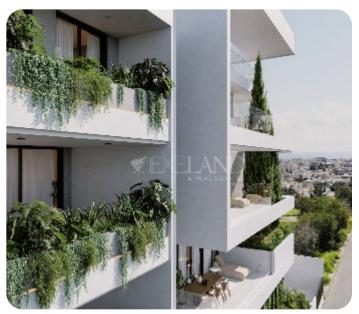

■ 19m² veranda

☐ 97m² total

\$\rightarrow\$ 1st floor (out of 3)

☐ 1 parking

巴 Off-plan

**ASKING PRICE:** 

€ 369,000+VAT

VIEW ON THE WEBSITE

#### **Additional Features**

Modern design: ✓ Landscaped garden: ✓

Garden: ✓ Balcony: ✓

Store room: ✓ En Suite Shower: ✓

Abuts Green Area: ✓ Cul-de-sac: ✓

### Views

Side Sea View: ✓

Garden View: ✓

City View: ✓

Panoramic View: ✓

Mountain View: ✓

Valley View: ✓