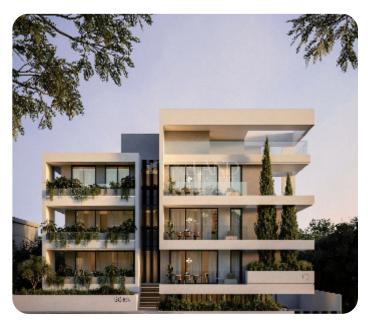

Beautiful two-bedroom apartment located in Limassol's Columbia area, at Germasogeia, close to all amenities.

The apartment has an open-plan kitchen connected to the living and dining rooms, two bedrooms (one of which is a master bedroom with a shower), and a main bathroom. There is access to a cozy veranda from the living room. The internal area is 75 sq.m, and the covered veranda is 19 sq.m.

#### **Additional Features**

Modern design: ✓ Landscaped garden: ✓

Garden: ✓ Balcony: ✓

Store room: ✓ En Suite Shower: ✓

Abuts Green Area: ✓ Cul-de-sac: ✓