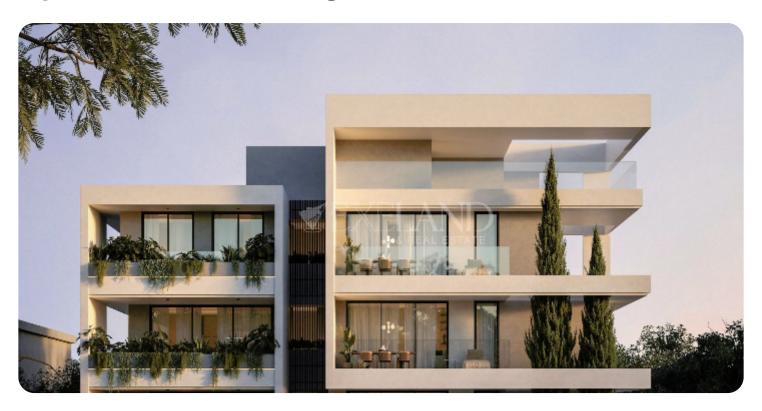

Beautiful two-bedroom apartment located in Limassol's Columbia area, at Germasogeia, close to all amenities.

The apartment has an open-plan kitchen connected to the living and dining rooms, two bedrooms (one of which is a master bedroom with a shower), and a main bathroom. There is access to a cozy veranda from the living room. The internal area is 75 sq.m, and the covered veranda is 19 sq.m.

#### **Additional Features**

Modern design: ✓ Landscaped garden: ✓

Garden: ✓ Balcony: ✓

Store room: ✓ En Suite Shower: ✓

Abuts Green Area: ✓ Cul-de-sac: ✓

#### **Specifications**

High ceilings: ✓ Double Glazing: ✓

Built in Cabinets: ✓ Open Plan Kitchen: ✓

Fully Fitted Kitchen: ✓ Thermal insulation: ✓

Pressurized Water System: ✓ Solar Panels for Hot Water: ✓