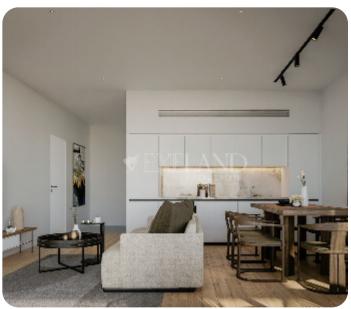

Beautiful two-bedroom apartment located in Limassol's Columbia area, at Germasogeia, close to all amenities.

The apartment has an open-plan kitchen connected to the living and dining rooms, two bedrooms (one of which is a master bedroom with a shower), and a main bathroom. There is access to a cozy veranda from the living room. The internal area is 75 sq.m, and the covered veranda is 19 sq.m.

#### **Main Features**

Furniture: Unfurnished Construction type: Concrete

Construction year: 2026 Floor type: Marble

Proximity: Below Highway Kitchen type: Open plan

Covered Parking: 

Underfloor heating: Provision