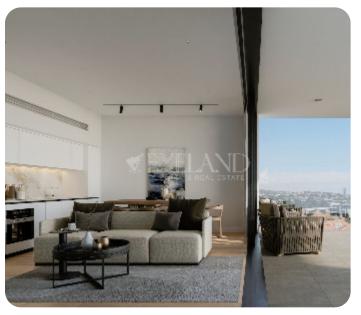

Beautiful two-bedroom apartment located in Limassol's Columbia area, at Germasogeia, close to all amenities.

The apartment has an open-plan kitchen connected to the living and dining rooms, two bedrooms (one of which is a master bedroom with a shower), and a main bathroom. There is access to a cozy veranda from the living room. The internal area is 75 sq.m, and the covered veranda is 19 sq.m.

### Views

Side Sea View: ✓

Garden View: ✓

City View: ✓

Panoramic View: ✓

Mountain View: ✓

Valley View: ✓