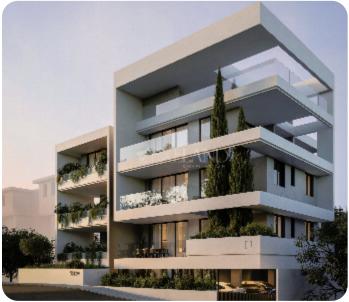

Beautiful two-bedroom apartment located in Limassol's Columbia area, at Germasogeia, close to all amenities.

The apartment has an open-plan kitchen connected to the living and dining rooms, two bedrooms (one of which is a master bedroom with a shower), and a main bathroom. There is access to a cozy veranda from the living room. The internal area is 75 sq.m, and the covered veranda is 19 sq.m.

#### **Additional Features**

Modern design: ✓ Landscaped garden: ✓

Garden: ✓ Balcony: ✓

Store room: ✓ En Suite Shower: ✓

Abuts Green Area: ✓ Cul-de-sac: ✓