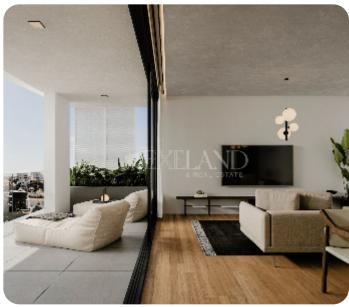

VIEW ON THE WEBSITE

Modern two-bedroom penthouse located in Agios Athanasios area, close to amenities and the main roads, offering tranquility with easy access to Limassol city center.

The apartment has an open-plan kitchen connected to the living and dining room, two bedrooms (one of which is a master bedroom with shower), and a main bathroom. From the living area, there is access to a cozy veranda and roof garden with BBQ area, storage/ laundry room with shower.

## **Views**

Side Sea View: ✓ Panoramic View: ✓

Garden View: ✓ Mountain View: ✓

City View: ✓ Valley View: ✓