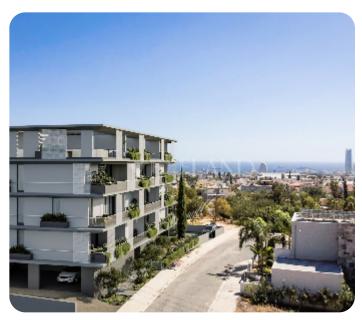

# **Penthouse in Agios Athanasios**

Ref. No 1721

Apartment

88 Penthouse

□ 2 bedrooms

1 bathroom

□ 1 wc

刀 75m² internal

VIEW ON THE WEBSITE

Modern two-bedroom penthouse located in Agios Athanasios area, close to amenities and the main roads, offering tranquility with easy access to Limassol city center.

The apartment has an open-plan kitchen connected to the living and dining room, two bedrooms (one of which is a master bedroom with shower), and a main bathroom. From the living area, there is access to a cozy veranda and roof garden with BBQ area, storage/ laundry room with shower.

## **Views**

Side Sea View: ✓ Panoramic View: ✓

Garden View: ✓ Mountain View: ✓

City View: ✓ Valley View: ✓