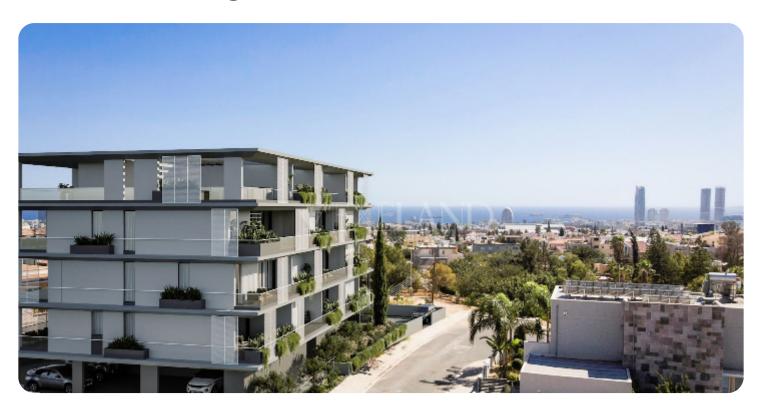

# **Penthouse in Agios Athanasios**

Ref. No 1721

Apartment

88 Penthouse

□ 2 bedrooms

1 bathroom

□ 1 wc

刀 75m² internal

VIEW ON THE WEBSITE

Modern two-bedroom penthouse located in Agios Athanasios area, close to amenities and the main roads, offering tranquility with easy access to Limassol city center.

The apartment has an open-plan kitchen connected to the living and dining room, two bedrooms (one of which is a master bedroom with shower), and a main bathroom. From the living area, there is access to a cozy veranda and roof garden with BBQ area, storage/ laundry room with shower.

## **Views**

Side Sea View: ✓ Panoramic View: ✓

Garden View: ✓ Mountain View: ✓

City View: ✓ Valley View: ✓