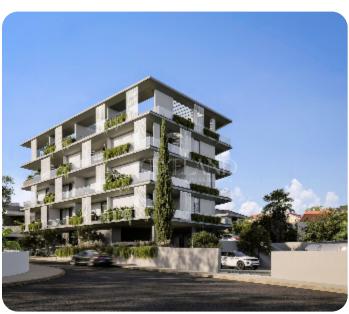

# **Penthouse in Agios Athanasios**

Ref. No 1721

Apartment

88 Penthouse

□ 2 bedrooms

1 bathroom

□ 1 wc

刀 75m² internal

VIEW ON THE WEBSITE

Modern two-bedroom penthouse located in Agios Athanasios area, close to amenities and the main roads, offering tranquility with easy access to Limassol city center.

The apartment has an open-plan kitchen connected to the living and dining room, two bedrooms (one of which is a master bedroom with shower), and a main bathroom. From the living area, there is access to a cozy veranda and roof garden with BBQ area, storage/ laundry room with shower.