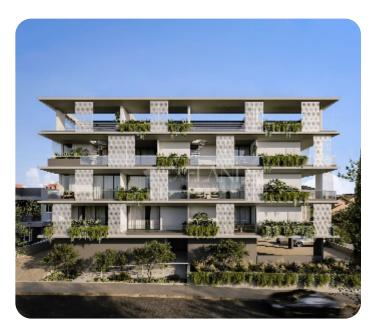

# **Penthouse in Agios Athanasios**

Ref. No 1721

Apartment

88 Penthouse

□ 2 bedrooms

1 bathroom

□ 1 wc

刀 75m² internal

VIEW ON THE WEBSITE

Modern two-bedroom penthouse located in Agios Athanasios area, close to amenities and the main roads, offering tranquility with easy access to Limassol city center.

The apartment has an open-plan kitchen connected to the living and dining room, two bedrooms (one of which is a master bedroom with shower), and a main bathroom. From the living area, there is access to a cozy veranda and roof garden with BBQ area, storage/ laundry room with shower.