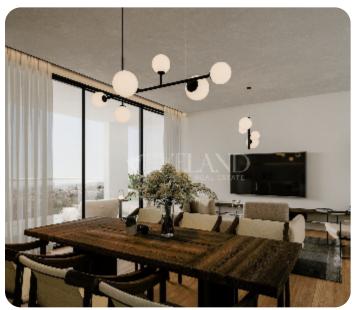

VIEW ON THE WEBSITE

Modern two-bedroom penthouse located in Agios Athanasios area, close to amenities and the main roads, offering tranquility with easy access to Limassol city center.

The apartment has an open-plan kitchen connected to the living and dining room, two bedrooms (one of which is a master bedroom with shower), and a main bathroom. From the living area, there is access to a cozy veranda and roof garden with BBQ area, storage/ laundry room with shower.