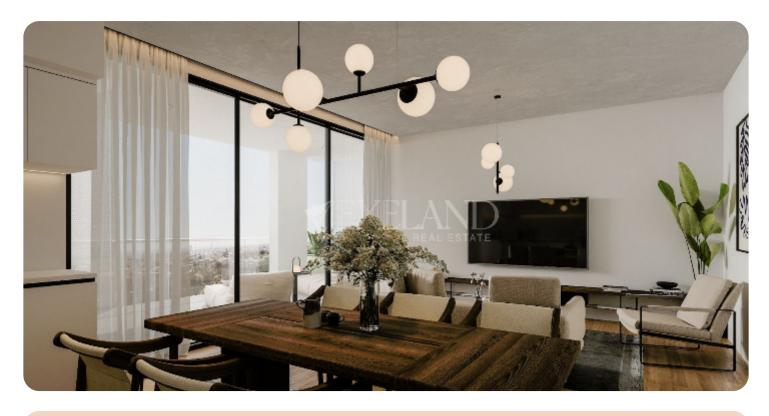

The apartment has an open-plan kitchen connected to the living and dining room, two bedrooms, and a main bathroom. From the living area, there is access to a cozy veranda. The covered area is 64 sq.m and the covered veranda is 14 sq.m.