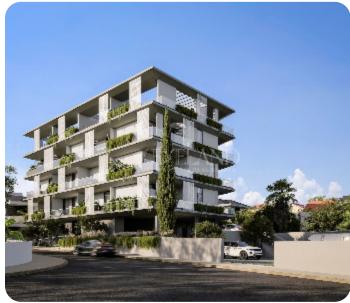

# **Apartment in Agios Athanasios**

Ref. No 1720

- Apartment
- 88 Standard Apartment
- ☐ 2 bedrooms
- 🔄 1 bathroom
- 🕀 1 wc
- 与 64m<sup>2</sup> internal
- 14m<sup>2</sup> veranda
- 78m<sup>2</sup> total
- ♦ 1st floor (out of 3)
- ☐ 1 parking
- 단 Off-plan

PRICE RANGE:

€ 297,000 € 323,000

Limassol, Agios Athanasios

VIEW ON THE WEBSITE

Modern two-bedroom apartment located in Agios Athanasios area, close to amenities and the main

roads, offering tranquility with easy access to Limassol city center.