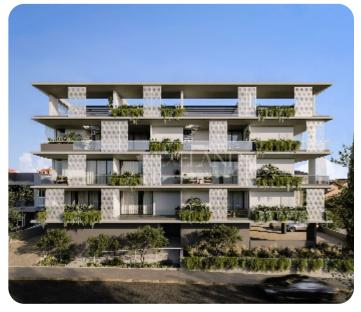

# **Apartment in Agios Athanasios**

Ref. No 1720

- Apartment
- 88 Standard Apartment
- ☐ 2 bedrooms
- 🔄 1 bathroom
- 🕀 1 wc
- 与 64m<sup>2</sup> internal
- 14m<sup>2</sup> veranda
- 78m<sup>2</sup> total
- ♦ 1st floor (out of 3)
- ☐ 1 parking
- 단 Off-plan

PRICE RANGE:

€ 297,000 € 323,000

Limassol, Agios Athanasios

VIEW ON THE WEBSITE

Modern two-bedroom apartment located in Agios Athanasios area, close to amenities and the main

roads, offering tranquility with easy access to Limassol city center.