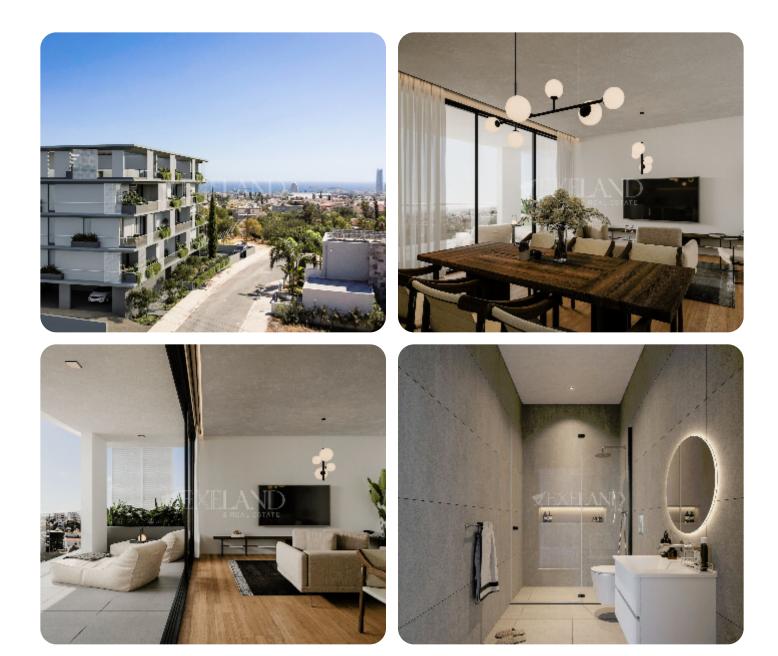

The apartment has an open-plan kitchen connected to the living and dining room, two bedrooms, and a main bathroom. From the living area, there is access to a cozy veranda. The covered area is 64 sq.m and the covered veranda is 14 sq.m.

## Views

Side Sea View: ✓ Garden View: ✓ City View: ✓ Panoramic View: ✓ Mountain View: ✓ Valley View: ✓