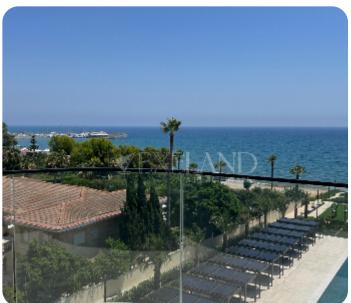

# **Apartment in Parekklisia (beachfront)**

Ref. No 1709

Apartment

**88** Standard Apartment

□ 2 bedrooms

2 bathrooms

刃 88m² internal

□ 23m² veranda

111m² total

**♦** 3rd floor

☐ 1 parking

**ASKING PRICE:** 

€ 12,000/ month

Limassol, Parekklisia Tourist Area

VIEW ON THE WEBSITE

This super luxury 2-bedroom 2-bathroom apartment with panoramic views is located in one of the most iconic projects of Limassol-MARCO POLO, right on the beach. The infrastructure of the complex includes a concierge service, 24-hour security and CCTV, SPA, indoor and outdoor pools, underground parking, a gym, and yoga rooms. The apartment is fully finished and equipped, has marble floors and walls in washrooms and bathrooms, semi-solid parquet floors in each room, high ceilings (3.15 m), security entrance doors, video intercom, hot water floor heating, VRV air conditioning system, therm-aluminum window frames, kitchen sets and wardrobes from European manufacturers.

## **Views**

Sea View: ✓

Panoramic View: ✓

Front Sea View: ✓

Garden View: ✓