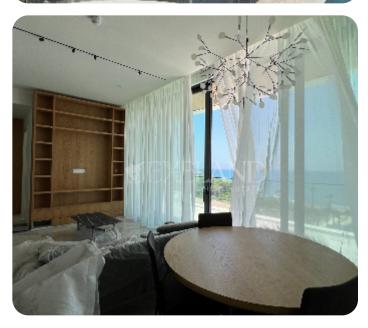

111m² total

**♦** 3rd floor

☐ 1 parking

**ASKING PRICE:** 

€ 12,000/ month

Limassol, Parekklisia Tourist Area

VIEW ON THE WEBSITE

This super luxury 2-bedroom 2-bathroom apartment with panoramic views is located in one of the most iconic projects of Limassol-MARCO POLO, right on the beach. The infrastructure of the complex includes a concierge service, 24-hour security and CCTV, SPA, indoor and outdoor pools, underground parking, a gym, and yoga rooms. The apartment is fully finished and equipped, has marble floors and walls in washrooms and bathrooms, semi-solid parquet floors in each room, high ceilings (3.15 m), security entrance doors, video intercom, hot water floor heating, VRV air conditioning system, therm-aluminum window frames, kitchen sets and wardrobes from European manufacturers.

### **Main Features**

Furniture: Furnished Appliances: <

Construction year: 2024 Proximity: Near The Sea

Kitchen type: Open plan Covered Parking: ✓

Underfloor heating: Water A/Cs: VRV System

Energy efficiency: A Common expenses: Included

#### **Additional Features**

Luxury Fittings: ✓ Modern design: ✓

Landscaped garden: ✓ Garden: ✓

24-hour security: ✓ Security System: ✓

Balcony: ✓ Under Ground Parking: ✓

# **Specifications**

Spacious rooms: ✓

Double Glazing: ✓

Fully Fitted Kitchen: ✓

Thermal insulation: ✓

Earthquake Resistant: <

High ceilings: ✓

Open Plan Kitchen: <