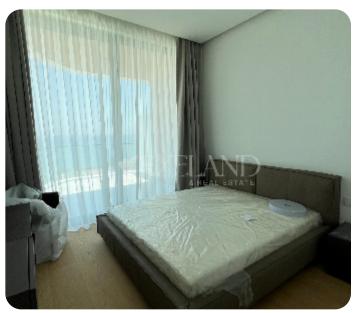

# **Apartment in Parekklisia (beachfront)**

Ref. No 1709

Apartment

**88** Standard Apartment

□ 2 bedrooms

2 bathrooms

刃 88m² internal

□ 23m² veranda

111m² total

**♦** 3rd floor

☐ 1 parking

**ASKING PRICE:** 

€ 12,000/ month

Limassol, Parekklisia Tourist Area

VIEW ON THE WEBSITE

This super luxury 2-bedroom 2-bathroom apartment with panoramic views is located in one of the most iconic projects of Limassol-MARCO POLO, right on the beach. The infrastructure of the complex includes a concierge service, 24-hour security and CCTV, SPA, indoor and outdoor pools, underground parking, a gym, and yoga rooms. The apartment is fully finished and equipped, has marble floors and walls in washrooms and bathrooms, semi-solid parquet floors in each room, high ceilings (3.15 m), security entrance doors, video intercom, hot water floor heating, VRV air conditioning system, therm-aluminum window frames, kitchen sets and wardrobes from European manufacturers.

## **Views**

Sea View: ✓

Panoramic View: ✓

Front Sea View: ✓

Garden View: ✓