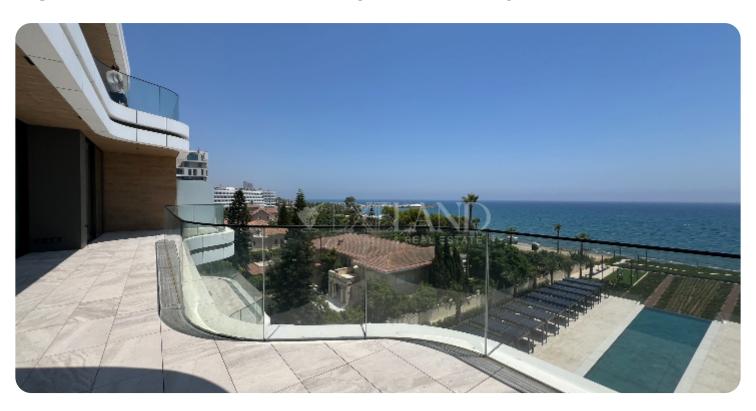

# **Apartment in Parekklisia (beachfront)**

Ref. No 1709

Apartment

**88** Standard Apartment

□ 2 bedrooms

2 bathrooms

刃 88m² internal

□ 23m² veranda

111m² total

**♦** 3rd floor

☐ 1 parking

**ASKING PRICE:** 

€ 12,000/ month

Limassol, Parekklisia Tourist Area

VIEW ON THE WEBSITE

This super luxury 2-bedroom 2-bathroom apartment with panoramic views is located in one of the most iconic projects of Limassol-MARCO POLO, right on the beach. The infrastructure of the complex includes a concierge service, 24-hour security and CCTV, SPA, indoor and outdoor pools, underground parking, a gym, and yoga rooms. The apartment is fully finished and equipped, has marble floors and walls in washrooms and bathrooms, semi-solid parquet floors in each room, high ceilings (3.15 m), security entrance doors, video intercom, hot water floor heating, VRV air conditioning system, therm-aluminum window frames, kitchen sets and wardrobes from European manufacturers.

## **Views**

Sea View: ✓

Panoramic View: ✓

Front Sea View: ✓

Garden View: ✓