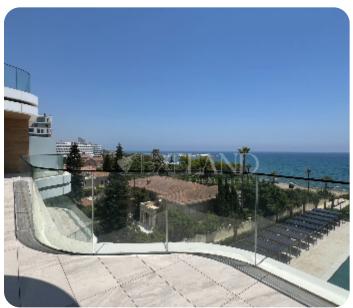

# **Apartment in Parekklisia (beachfront)**

Ref. No 1709

Apartment

**88** Standard Apartment

□ 2 bedrooms

2 bathrooms

刃 88m² internal

□ 23m² veranda

111m² total

**♦** 3rd floor

☐ 1 parking

**ASKING PRICE:** 

€ 12,000/ month

Limassol, Parekklisia Tourist Area

VIEW ON THE WEBSITE

This super luxury 2-bedroom 2-bathroom apartment with panoramic views is located in one of the most iconic projects of Limassol-MARCO POLO, right on the beach. The infrastructure of the complex includes a concierge service, 24-hour security and CCTV, SPA, indoor and outdoor pools, underground parking, a gym, and yoga rooms. The apartment is fully finished and equipped, has marble floors and walls in washrooms and bathrooms, semi-solid parquet floors in each room, high ceilings (3.15 m), security entrance doors, video intercom, hot water floor heating, VRV air conditioning system, therm-aluminum window frames, kitchen sets and wardrobes from European manufacturers.

## **Views**

Sea View: ✓

Panoramic View: ✓

Front Sea View: ✓

Garden View: ✓