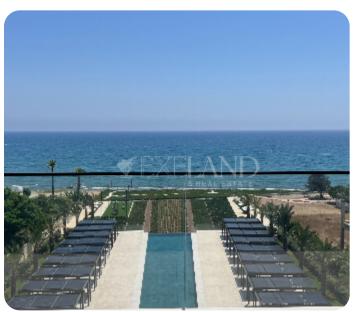

111m² total

**♦** 3rd floor

☐ 1 parking

**ASKING PRICE:** 

€ 12,000/ month

Limassol, Parekklisia Tourist Area

VIEW ON THE WEBSITE

This super luxury 2-bedroom 2-bathroom apartment with panoramic views is located in one of the most iconic projects of Limassol-MARCO POLO, right on the beach. The infrastructure of the complex includes a concierge service, 24-hour security and CCTV, SPA, indoor and outdoor pools, underground parking, a gym, and yoga rooms. The apartment is fully finished and equipped, has marble floors and walls in washrooms and bathrooms, semi-solid parquet floors in each room, high ceilings (3.15 m), security entrance doors, video intercom, hot water floor heating, VRV air conditioning system, therm-aluminum window frames, kitchen sets and wardrobes from European manufacturers.

Covered area: 88.3m2+ Covered veranda: 23.1m2

Marco Polo is located near the city's most popular five-star hotels, such as Amara, Parklane, and St. Raphael. Grocery stores, a yacht club, water sports centers, and luxury restaurants are also within walking distance.

Location:

Sea: 20 m

Limassol center: 6 km Larnaca Airport: 65 km

Shops: 10 m Restaurants: 15 m

Indoor Pool: ✓

Spa: ✓

Relaxation area: ✓

Easy access to highway: ✓

Emergency Exit: ✓

Entrance Hall / Lobby: <

Monitored Gate Access: ✓

CCTV: ✓

Irrigation System: ✓

Gym: ✓

Playroom: ✓

Common Swimming Pool: ✓

Sauna: <

Quiet area: ✓

Easy access to main roads: ✓

## **Views**

Sea View: ✓

Panoramic View: ✓

Front Sea View: ✓

Garden View: ✓