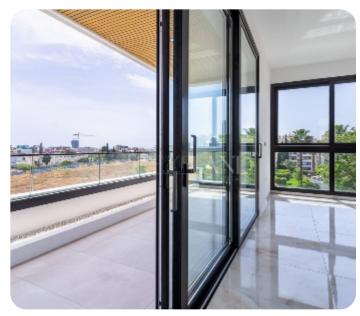

☐ 23m² veranda

☐ 136m² total

\$\rightarrow\$ 1st floor (out of 3)

☐ 1 parking

PRICE RANGE:

€ 390,000 € 425,000

VIEW ON THE WEBSITE

Modern two-bedroom apartment located in Mesa Geitonia area, close to all amenities.

The apartment has an open-plan kitchen with a dining and living area, two bedrooms (one with an en-suite shower), and a main bathroom.

From the living room, there is access to a veranda.

The covered area is 85 sq.m. and the covered veranda is 23 sq.m.

### Views

Sea View: ✓

Panoramic View: ✓

Mountain View: ✓

Valley View: ✓

Side Sea View: ✓

Garden View: ✓

City View: ✓