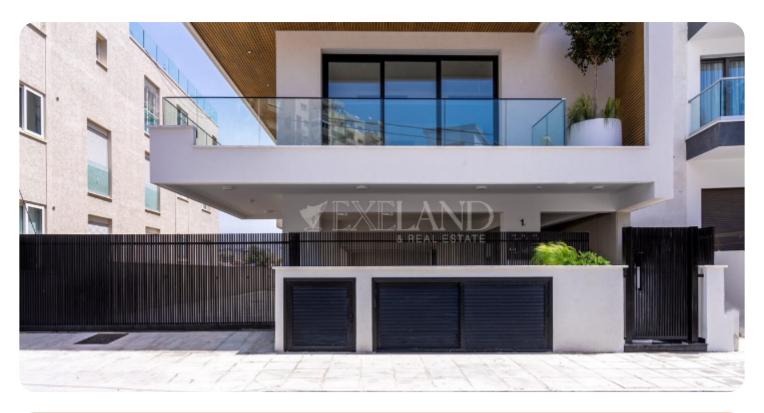

The complex features secure parking, storage rooms, state-of-the-art green space

for residents, and a safe playground for kids.

All residences have open access to a shared roof terrace.

## **Facilities**

Elevator: ✓

Gated Complex: ✓

Electric Gates: ✓

Playground: ✓

Easy access to highway: ✓

Emergency Exit: ✓

Monitored Gate Access: ✓