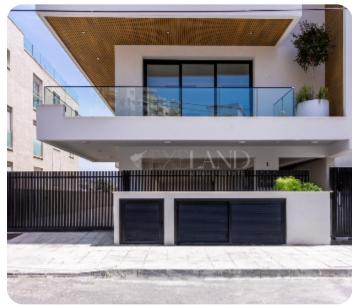

# **Apartment in Mesa Geitonia**

Ref. No 1706

Apartment

**88** Standard Apartment

□ 2 bedrooms

2 bathrooms

2 wcs

刃 85m² internal

☐ 23m² veranda

☐ 136m² total

\$\rightarrow\$ 1st floor (out of 3)

☐ 1 parking

PRICE RANGE:

€ 390,000 € 425,000

VIEW ON THE WEBSITE

Modern two-bedroom apartment located in Mesa Geitonia area, close to all amenities.

The complex features secure parking, storage rooms, state-of-the-art green space

for residents, and a safe playground for kids.

All residences have open access to a shared roof terrace.