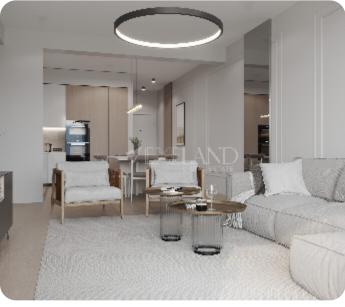

Beautiful two-bedroom apartment located in Mesa Geitonia area, close to all amenities.

The apartment has an open-plan kitchen with dining and living room areas, two bedrooms (one of which is a master bedroom with a shower), and a main bathroom. There is also a roof garden with a BBQ area, guest WC, and Jacuzzi.

### **Main Features**

Furniture: Unfurnished Construction type: Concrete

Construction year: 2024 Floor type: Marble

Proximity: City Center Kitchen type: Open plan

Covered Parking: 

Underfloor heating: Provision