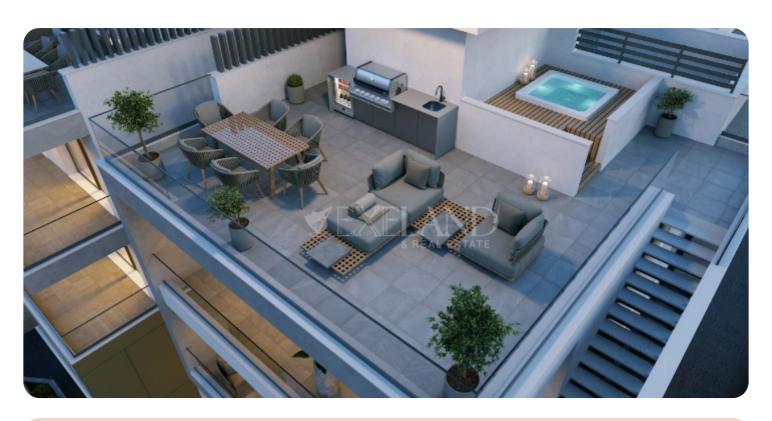

Beautiful two-bedroom apartment located in Mesa Geitonia area, close to all amenities.

The apartment has an open-plan kitchen with dining and living room areas, two bedrooms (one of which is a master bedroom with a shower), and a main bathroom. There is also a roof garden with a BBQ area, guest WC, and Jacuzzi.

The covered area is 87 sq.m, the covered veranda is 24 sq.m and the roof garden is 81 sq.m.

The complex has a common swimming pool.

Delivery date: June 2026

#### **Additional Features**

Modern design: ✓ Landscaped garden: ✓

Garden: ✓ Roofgarden: ✓

24-hour security: ✓ Balcony: ✓

Barbeque: ✓ Laundry room: ✓

Store room: ✓ Pergola: ✓

Outdoor shower: ✓ Guest WC: ✓

En Suite Shower: ✓

Monitored Gate Access: ✓

Fire Alarm: ✓

Jacuzzi: ✓

Quiet area: ✓

Easy access to main roads: ✓