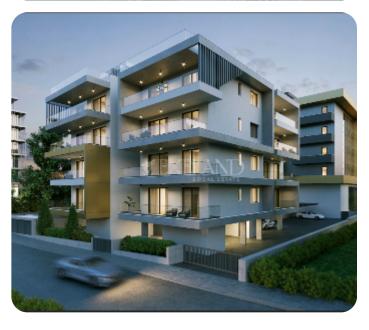

# Penthouse in Mesa Geitonia

Ref. No 1705

Apartment

88 Penthouse

□ 2 bedrooms

2 bathrooms

3 wcs

刀 86m² internal

Beautiful two-bedroom apartment located in Mesa Geitonia area, close to all amenities.

The apartment has an open-plan kitchen with dining and living room areas, two bedrooms (one of which is a master bedroom with a shower), and a main bathroom. There is also a roof garden with a BBQ area, guest WC, and Jacuzzi.

The covered area is 87 sq.m, the covered veranda is 24 sq.m and the roof garden is 81 sq.m.

The complex has a common swimming pool.

Delivery date: June 2026