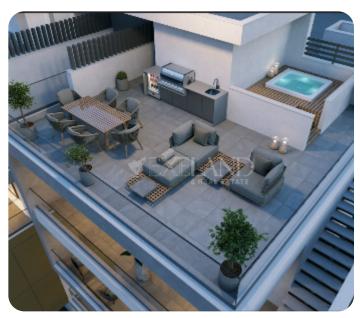

Beautiful two-bedroom apartment located in Mesa Geitonia area, close to all amenities.

The apartment has an open-plan kitchen with dining and living room areas, two bedrooms (one of which is a master bedroom with a shower), and a main bathroom. There is also a roof garden with a BBQ area, guest WC, and Jacuzzi.

The covered area is 87 sq.m, the covered veranda is 24 sq.m and the roof garden is 81 sq.m.

The complex has a common swimming pool.

Delivery date: June 2026

#### **Additional Features**

Modern design: ✓ Landscaped garden: ✓

Garden: ✓ Roofgarden: ✓

24-hour security: ✓ Balcony: ✓

Barbeque: ✓ Laundry room: ✓

Store room: ✓ Pergola: ✓

Outdoor shower: ✓ Guest WC: ✓

En Suite Shower: ✓

Monitored Gate Access: ✓

Fire Alarm: ✓

Jacuzzi: ✓

Quiet area: ✓

Easy access to main roads: ✓