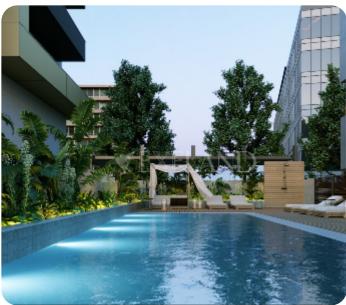

The covered area is 87 sq.m, the covered veranda is 24 sq.m and the roof garden is 81 sq.m.

The complex has a common swimming pool.

Delivery date: June 2026

## **Facilities**

Elevator: ✓

Gated Complex: ✓

Electric Gates: ✓

Common Swimming Pool: ✓

Relaxation area: ✓

Easy access to highway: ✓

Emergency Exit: 🗸