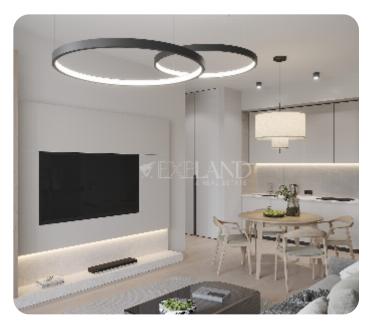

Beautiful two-bedroom apartment located in Mesa Geitonia area, close to all amenities.

The apartment has an open-plan kitchen with dining and living room areas, two bedrooms (one of which is a master bedroom with a shower), and a main bathroom. There is also a roof garden with a BBQ area, guest WC, and Jacuzzi.

### **Main Features**

Furniture: Unfurnished Construction type: Concrete

Construction year: 2024 Floor type: Marble

Proximity: City Center Kitchen type: Open plan

Covered Parking: 

Underfloor heating: Provision