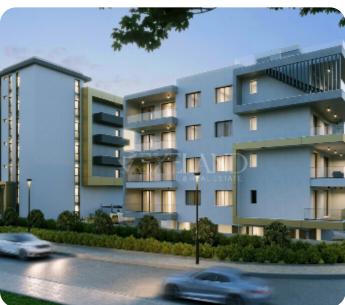

# Penthouse in Mesa Geitonia

Ref. No 1705

Apartment

88 Penthouse

□ 2 bedrooms

2 bathrooms

3 wcs

刀 86m² internal

Beautiful two-bedroom apartment located in Mesa Geitonia area, close to all amenities.

The apartment has an open-plan kitchen with dining and living room areas, two bedrooms (one of which is a master bedroom with a shower), and a main bathroom. There is also a roof garden with a BBQ area, guest WC, and Jacuzzi.

The covered area is 87 sq.m, the covered veranda is 24 sq.m and the roof garden is 81 sq.m.

The complex has a common swimming pool.

Delivery date: June 2026