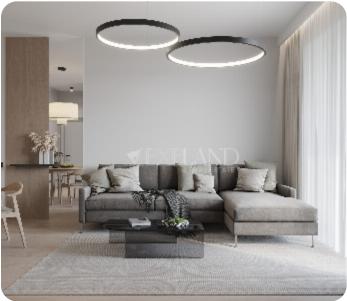

Beautiful two-bedroom apartment located in Mesa Geitonia area, close to all amenities.

The apartment has an open-plan kitchen with dining and living room areas, two bedrooms (one of which is a master bedroom with a shower), and a main bathroom. There is also a roof garden with a BBQ area, guest WC, and Jacuzzi.