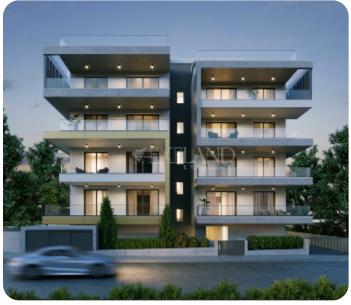

# Penthouse in Mesa Geitonia

Ref. No 1705

Apartment

88 Penthouse

□ 2 bedrooms

2 bathrooms

3 wcs

刀 86m² internal

□ 24m² veranda

110m² total

\$\rightarrow\$ 4th floor (out of 4)

1 parking

**ASKING PRICE:** 

€ 609,950+VAT

Limassol, Mesa Geitonia

VIEW ON THE WEBSITE

### **Main Features**

Furniture: Unfurnished Construction type: Concrete

Construction year: 2024 Floor type: Marble

Proximity: City Center Kitchen type: Open plan

Covered Parking: 

Underfloor heating: Provision