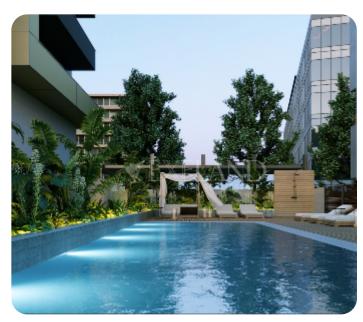

There is access to a veranda from the living room. The covered area is 86 sq.m and the covered veranda is 25 sq.m.

The complex has a common swimming pool.

Delivery date: June 2026

# **Facilities**

Elevator: ✓

Gated Complex: ✓

Electric Gates: ✓

Common Swimming Pool: ✓

Quiet area: ✓

Easy access to main roads: ✓

Emergency Exit: ✓