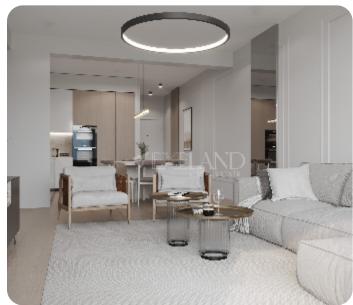

Beautiful two-bedroom apartment located in Mesa Geitonia area, close to all amenities.

The apartment has an open-plan kitchen with dining and living room areas, two bedrooms (one of which is a master bedroom with a shower) and a main bathroom.

#### **Main Features**

Furniture: Unfurnished Construction type: Concrete

Construction year: 2024 Floor type: Marble

Proximity: City Center Kitchen type: Open plan

Covered Parking: 

Underfloor heating: Provision