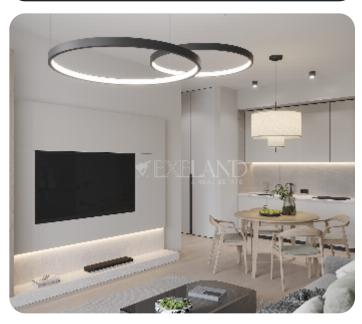

Beautiful two-bedroom apartment located in Mesa Geitonia area, close to all amenities.

The apartment has an open-plan kitchen with dining and living room areas, two bedrooms (one of which is a master bedroom with a shower) and a main bathroom.

#### **Main Features**

Furniture: Unfurnished Construction type: Concrete

Construction year: 2024 Floor type: Marble

Proximity: City Center Kitchen type: Open plan

Covered Parking: 

Underfloor heating: Provision