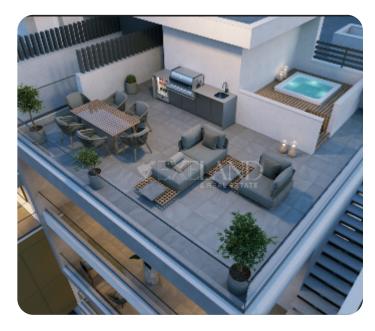

#### **Additional Features**

Modern design: ✓ Landscaped garden: ✓

Garden: ✓ 24-hour security: ✓

Balcony: ✓ Store room: ✓

Outdoor shower: ✓ En Suite Shower: ✓