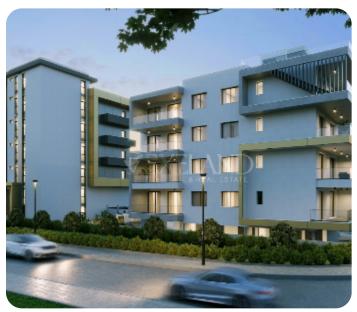

# **Apartment in Mesa Geitonia**

Ref. No 1702

Apartment

**88** Standard Apartment

□ 2 bedrooms

2 bathrooms

2 wcs

刀 86m² internal

Beautiful two-bedroom apartment located in Mesa Geitonia area, close to all amenities.

The apartment has an open-plan kitchen with dining and living room areas, two bedrooms (one of which is a master bedroom with a shower) and a main bathroom.

There is access to a veranda from the living room. The covered area is 86 sq.m and the covered veranda is 25 sq.m.

The complex has a common swimming pool.

Delivery date: June 2026