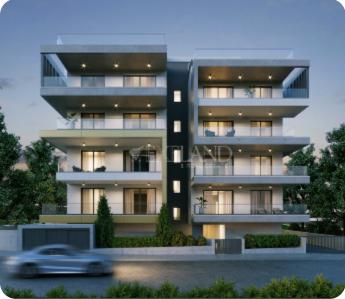

# **Apartment in Mesa Geitonia**

Ref. No 1702

Apartment

**88** Standard Apartment

□ 2 bedrooms

2 bathrooms

2 wcs

刀 86m² internal

□ 25m² veranda

111m² total

\$\rightarrow\$ 1st floor (out of 4)

1 parking

**ASKING PRICE:** 

€ 458,380+VAT

Limassol, Mesa Geitonia

VIEW ON THE WEBSITE