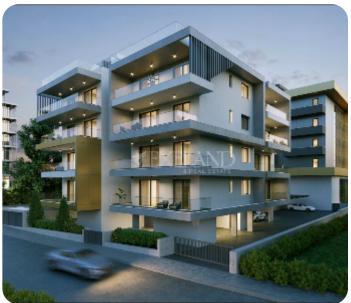

# **Apartment in Mesa Geitonia**

Ref. No 1702

Apartment

**88** Standard Apartment

□ 2 bedrooms

2 bathrooms

2 wcs

刀 86m² internal

Beautiful two-bedroom apartment located in Mesa Geitonia area, close to all amenities.

The apartment has an open-plan kitchen with dining and living room areas, two bedrooms (one of which is a master bedroom with a shower) and a main bathroom.

There is access to a veranda from the living room. The covered area is 86 sq.m and the covered veranda is 25 sq.m.

The complex has a common swimming pool.

Delivery date: June 2026