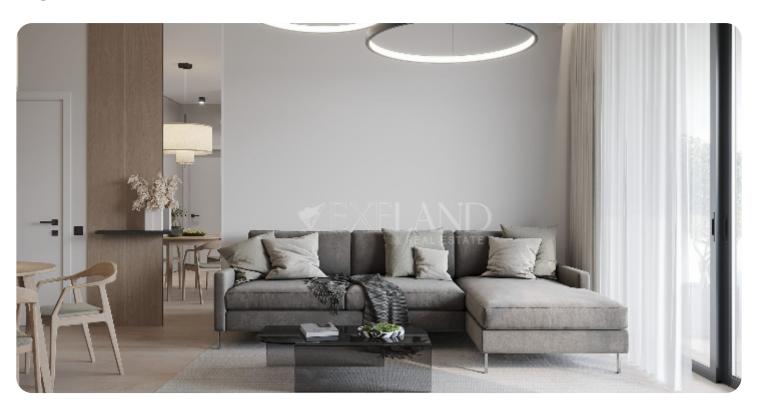

Beautiful two-bedroom apartment located in Mesa Geitonia area, close to all amenities.

The apartment has an open-plan kitchen with dining and living room areas, two bedrooms (one of which is a master bedroom with a shower) and a main bathroom.

There is access to a veranda from the living room. The covered area is 86 sq.m and the covered veranda is 25 sq.m.

The complex has a common swimming pool.

Delivery date: June 2026