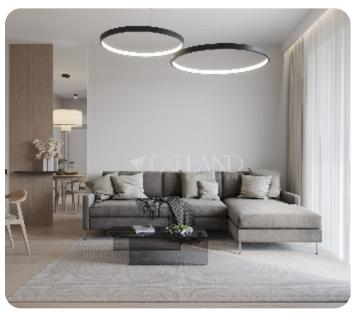

Beautiful two-bedroom apartment located in Mesa Geitonia area, close to all amenities.

The apartment has an open-plan kitchen with dining and living room areas, two bedrooms (one of which is a master bedroom with a shower) and a main bathroom.

There is access to a veranda from the living room. The covered area is 86 sq.m and the covered veranda is 25 sq.m.

The complex has a common swimming pool.

Delivery date: June 2026