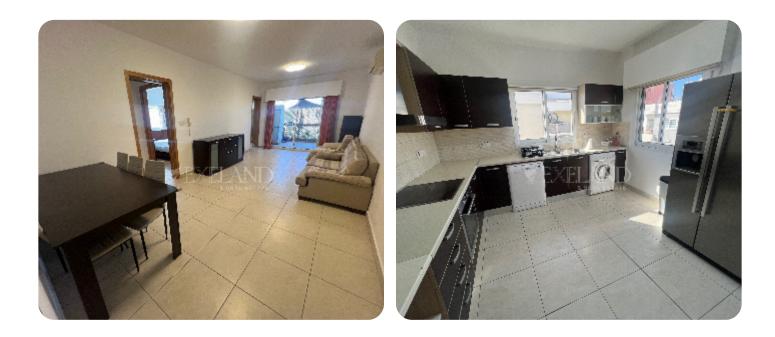

ASKING PRICE:

€ 1,200/ month

Limassol, Petrou Kai Pavlou

VIEW ON THE WEBSITE

Spacious two-bedroom apartment located close to Spyrou Kyprianou avenue, near city center. Internal area 80 sq. m + 11 sq. m covered veranda. It consists of a separate kitchen, a spacious living room with a dining area, 2 bedrooms and a family bathroom. The property is fully furnished and equipped, with air condition units, double-glazed windows, laminate floor in bedrooms, solar panels for hot water, storage room and covered parking.

#### **Main Features**

| Title deed: 🗸           | Furniture: Furnished          |
|-------------------------|-------------------------------|
| Appliances: 🗸           | Construction type: Concrete   |
| Construction year: 2007 | Floor type: Laminate          |
| Proximity: City Center  | Kitchen type: Separated       |
| Covered Parking: ✓      | A/Cs: Split Units             |
| Energy efficiency: B    | Common expenses: Not Included |