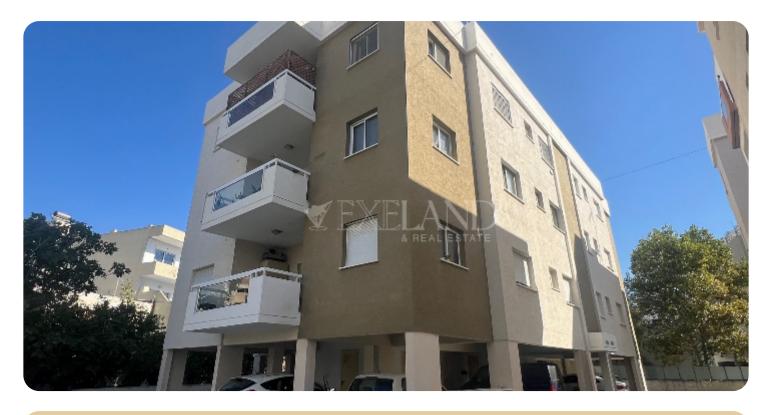

# **Apartment in Limassol**

Ref. No 1698

- Apartment
- 88 Standard Apartment
- ☐ 2 bedrooms
- 🔄 1 bathroom
- ☐ 80m<sup>2</sup> internal
- [] 91m<sup>2</sup> covered
- 11m<sup>2</sup> veranda
- $\bigotimes$  3rd floor (out of 3)
- ☐ 1 parking
- 🖉 Resale

ASKING PRICE:

€ 1,200/ month

Limassol, Petrou Kai Pavlou

VIEW ON THE WEBSITE

Spacious two-bedroom apartment located close to Spyrou Kyprianou avenue, near city center. Internal area 80 sq. m + 11 sq. m covered veranda. It consists of a separate kitchen, a spacious living room with a dining area, 2 bedrooms and a family bathroom. The property is fully furnished and equipped, with air condition units, double-glazed windows, laminate floor in bedrooms, solar panels for hot water, storage room and covered parking.