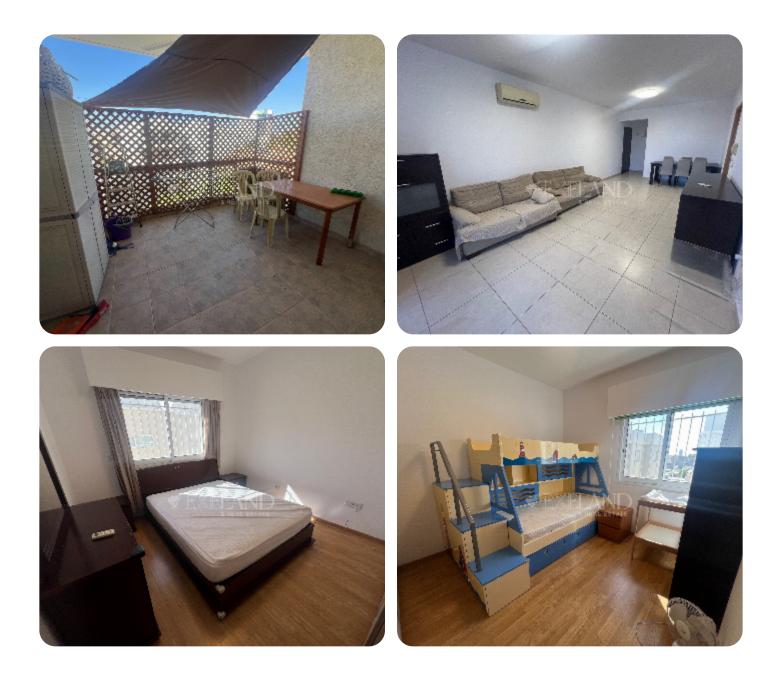

ASKING PRICE:

€ 1,200/ month

Limassol, Petrou Kai Pavlou

VIEW ON THE WEBSITE

Spacious two-bedroom apartment located close to Spyrou Kyprianou avenue, near city center. Internal area 80 sq. m + 11 sq. m covered veranda. It consists of a separate kitchen, a spacious living room with a dining area, 2 bedrooms and a family bathroom. The property is fully furnished and equipped, with air condition units, double-glazed windows, laminate floor in bedrooms, solar panels for hot water, storage room and covered parking.

#### **Additional Features**

Balcony: ✓ Separate Kitchen: ✓ Store room: 🗸

#### **Specifications**

Double Glazing: ✓ Fully Fitted Kitchen: ✓ Laminate Floor: ✓ Solar Panels for Hot Water: ✓ Built in Cabinets: ✓ Mosquito Nets: ✓ Pressurized Water System: ✓