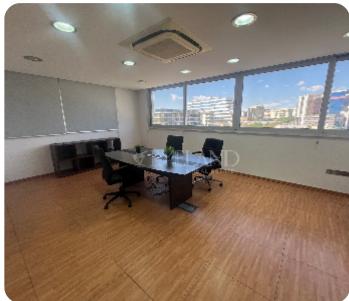

**ASKING PRICE:** 

€ 7,500/ month

Limassol, Agios Athanasios

VIEW ON THE WEBSITE

Modern office space with city and mountain views located in Linopetra area, near Jumbo and with easy access to highway. The covered area is 250 sq. m and it consists of a reception area, an open-plan area, a meeting room, 4 separate offices, a server room, a kitchen and 2 WC. It is available with a central VRV air conditioning, a raised floor, double-glazed windows, an intercom system, an alarm and 4 underground parking places.