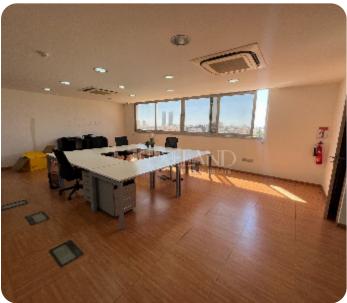

**ASKING PRICE:** 

€ 7,500/ month

Limassol, Agios Athanasios

VIEW ON THE WEBSITE

Modern office space with city and mountain views located in Linopetra area, near Jumbo and with easy access to highway. The covered area is 250 sq. m and it consists of a reception area, an open-plan area, a meeting room, 4 separate offices, a server room, a kitchen and 2 WC. It is available with a central VRV air conditioning, a raised floor, double-glazed windows, an intercom system, an alarm and 4 underground parking places.

## **Additional Features**

Server room: ✓ Separate Kitchen: ✓

Under Ground Parking: ✓ Conference room: ✓