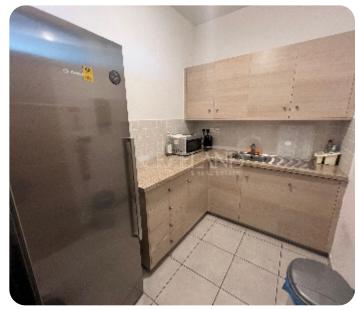

**ASKING PRICE:** 

€ 7,500/ month

Limassol, Agios Athanasios

VIEW ON THE WEBSITE

Modern office space with city and mountain views located in Linopetra area, near Jumbo and with easy access to highway. The covered area is 250 sq. m and it consists of a reception area, an open-plan area, a meeting room, 4 separate offices, a server room, a kitchen and 2 WC. It is available with a central VRV air conditioning, a raised floor, double-glazed windows, an intercom system, an alarm and 4 underground parking places.

## **Additional Features**

Server room: ✓ Separate Kitchen: ✓

Under Ground Parking: ✓ Conference room: ✓