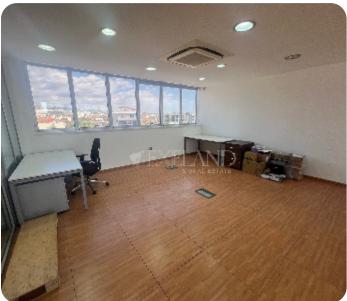

**ASKING PRICE:** 

€ 7,500/ month

Limassol, Agios Athanasios

VIEW ON THE WEBSITE

Modern office space with city and mountain views located in Linopetra area, near Jumbo and with easy access to highway. The covered area is 250 sq. m and it consists of a reception area, an open-plan area, a meeting room, 4 separate offices, a server room, a kitchen and 2 WC. It is available with a central VRV air conditioning, a raised floor, double-glazed windows, an intercom system, an alarm and 4 underground parking places.

## Views

Side Sea View: ✓

City View: 🗸

Mountain View: ✓

East Site Direction: ✓