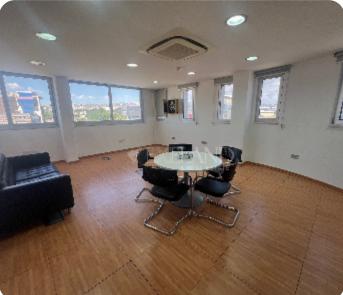

**ASKING PRICE:** 

€ 7,500/ month

Limassol, Agios Athanasios

VIEW ON THE WEBSITE

Modern office space with city and mountain views located in Linopetra area, near Jumbo and with easy access to highway. The covered area is 250 sq. m and it consists of a reception area, an open-plan area, a meeting room, 4 separate offices, a server room, a kitchen and 2 WC. It is available with a central VRV air conditioning, a raised floor, double-glazed windows, an intercom system, an alarm and 4 underground parking places.

## Views

Side Sea View: ✓

City View: 🗸

Mountain View: ✓

East Site Direction: ✓