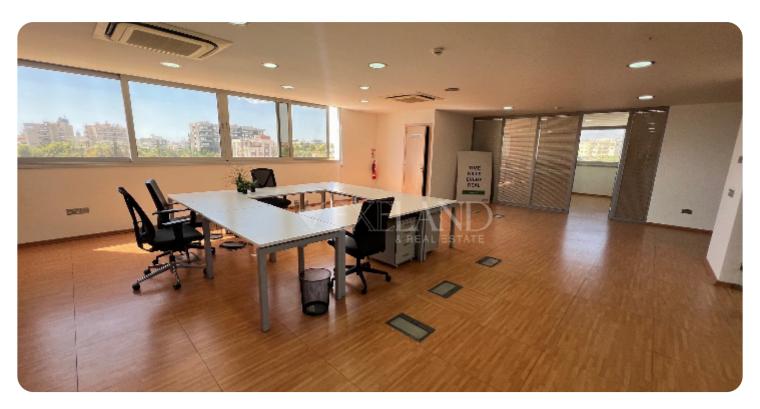

**ASKING PRICE:** 

€ 7,500/ month

Limassol, Agios Athanasios

VIEW ON THE WEBSITE

Modern office space with city and mountain views located in Linopetra area, near Jumbo and with easy access to highway. The covered area is 250 sq. m and it consists of a reception area, an open-plan area, a meeting room, 4 separate offices, a server room, a kitchen and 2 WC. It is available with a central VRV air conditioning, a raised floor, double-glazed windows, an intercom system, an alarm and 4 underground parking places.