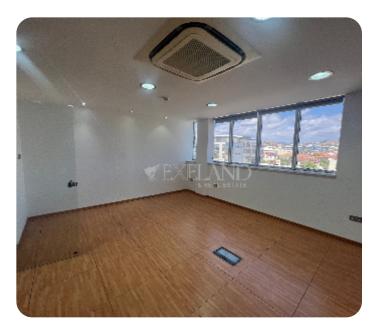

**ASKING PRICE:** 

€ 7,500/ month

Limassol, Agios Athanasios

VIEW ON THE WEBSITE

Modern office space with city and mountain views located in Linopetra area, near Jumbo and with easy access to highway. The covered area is 250 sq. m and it consists of a reception area, an open-plan area, a meeting room, 4 separate offices, a server room, a kitchen and 2 WC. It is available with a central VRV air conditioning, a raised floor, double-glazed windows, an intercom system, an alarm and 4 underground parking places.

## Views

Side Sea View: ✓

City View: 🗸

Mountain View: ✓

East Site Direction: ✓