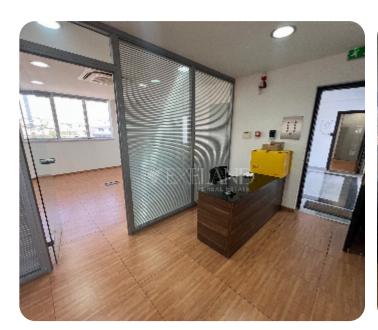

**ASKING PRICE:** 

€ 7,500/ month

Limassol, Agios Athanasios

VIEW ON THE WEBSITE

Modern office space with city and mountain views located in Linopetra area, near Jumbo and with easy access to highway. The covered area is 250 sq. m and it consists of a reception area, an open-plan area, a meeting room, 4 separate offices, a server room, a kitchen and 2 WC. It is available with a central VRV air conditioning, a raised floor, double-glazed windows, an intercom system, an alarm and 4 underground parking places.

#### **Facilities**

Elevator: ✓ Emergency Exit: ✓

Reception: ✓ Fire Alarm: ✓