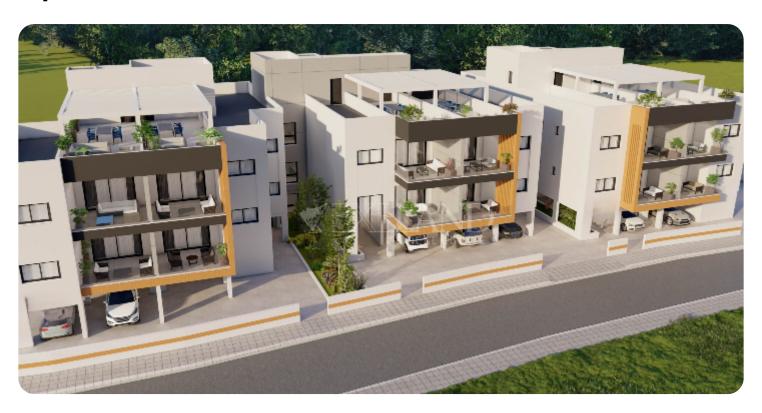

Beautiful one-bedroom apartment located in the residential and convenient area of Parekklisia, Limassol.

The apartment has an open-plan kitchen with a dining and living area, one bedroom and a main bathroom.

From the living room, there is access to a veranda.

The covered area is 55 sg.m. and the covered veranda is 19 sg.m.

Delivery: 22 months from the start of construction.