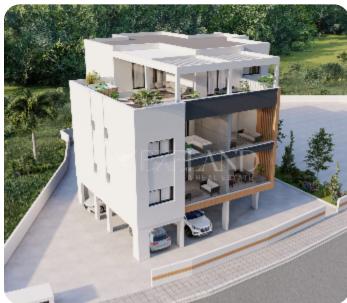

Beautiful one-bedroom apartment located in the residential and convenient area of Parekklisia, Limassol.

The apartment has an open-plan kitchen with a dining and living area, one bedroom and a main bathroom.

From the living room, there is access to a veranda.

The covered area is 55 sg.m. and the covered veranda is 19 sg.m.

Delivery: 22 months from the start of construction.