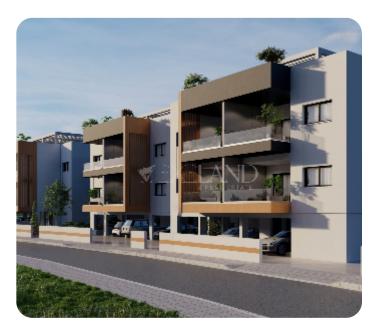

Beautiful one-bedroom apartment located in the residential and convenient area of Parekklisia, Limassol.

The apartment has an open-plan kitchen with a dining and living area, one bedroom and a main bathroom.

From the living room, there is access to a veranda.

The covered area is 55 sg.m. and the covered veranda is 19 sg.m.

Delivery: 22 months from the start of construction.