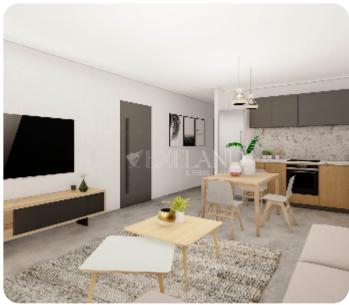

Beautiful one-bedroom apartment located in the residential and convenient area of Parekklisia, Limassol.

The apartment has an open-plan kitchen with a dining and living area, one bedroom and a main bathroom.

From the living room, there is access to a veranda.

The covered area is 55 sg.m. and the covered veranda is 19 sg.m.

Delivery: 22 months from the start of construction.