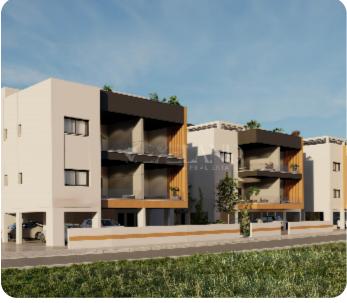

Beautiful one-bedroom apartment located in the residential and convenient area of Parekklisia, Limassol.

The apartment has an open-plan kitchen with a dining and living area, one bedroom and a main bathroom.

From the living room, there is access to a veranda.

The covered area is 55 sg.m. and the covered veranda is 19 sg.m.

Delivery: 22 months from the start of construction.