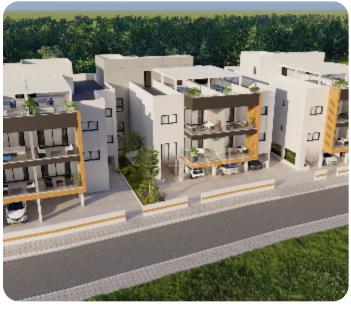

Beautiful one-bedroom apartment located in the residential and convenient area of Parekklisia, Limassol.

The apartment has an open-plan kitchen with a dining and living area, one bedroom and a main bathroom.

From the living room, there is access to a veranda.

The covered area is 55 sg.m. and the covered veranda is 19 sg.m.

Delivery: 22 months from the start of construction.