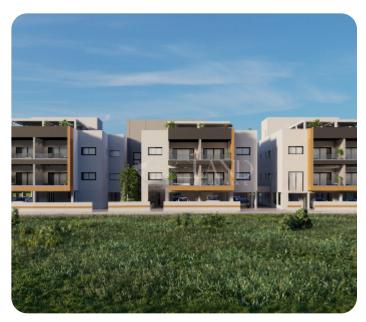

Beautiful one-bedroom apartment located in the residential and convenient area of Parekklisia, Limassol.

The apartment has an open-plan kitchen with a dining and living area, one bedroom and a main bathroom.

From the living room, there is access to a veranda.

The covered area is 55 sg.m. and the covered veranda is 19 sg.m.

Delivery: 22 months from the start of construction.