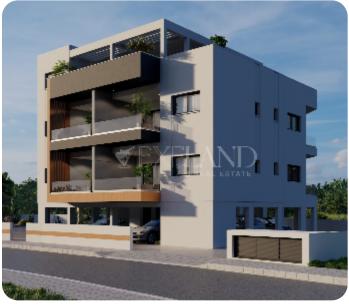

# **Apartment in Parekklisia**

Ref. No 1691

**Apartment** 

**%** Standard Apartment

□ 1 bedroom

1 bathroom

□ 1 wc

刀 55m² internal

■ 19m² veranda

☐ 84m² total

\$\rightarrow\$ 1st floor (out of 2)

☐ 1 parking

□ Under construction

**ASKING PRICE:** 

€ 200,000+VAT

VIEW ON THE WEBSITE

Beautiful one-bedroom apartment located in the residential and convenient area of Parekklisia, Limassol.

The apartment has an open-plan kitchen with a dining and living area, one bedroom and a main bathroom.

From the living room, there is access to a veranda.

The covered area is 55 sg.m. and the covered veranda is 19 sg.m.

Delivery: 22 months from the start of construction.