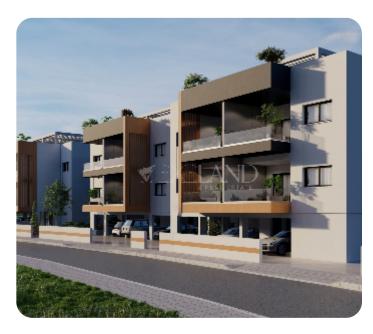

Beautiful two-bedroom apartment located in the residential and convenient area of Parekklisia, Limassol.

The apartment has an open-plan kitchen with a dining and living area, two bedrooms (one with an en-suite shower) and a main bathroom.

From the living room, there is access to a veranda.

The covered area is 78 sq.m. and the covered veranda is 20 sq.m.

Delivery: 22 months from the start of construction.