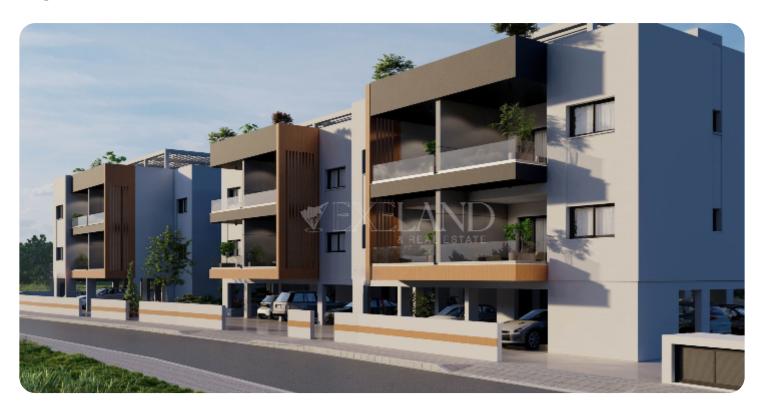

Beautiful two-bedroom apartment located in the residential and convenient area of Parekklisia, Limassol.

The apartment has an open-plan kitchen with a dining and living area, two bedrooms (one with an en-suite shower) and a main bathroom.

From the living room, there is access to a veranda.

The covered area is 78 sq.m. and the covered veranda is 20 sq.m.

Delivery: 22 months from the start of construction.