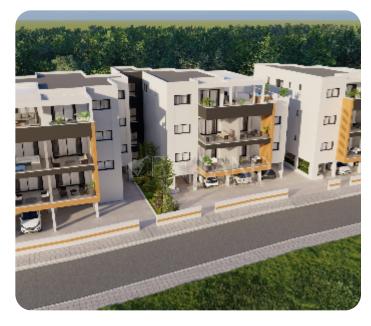

Beautiful two-bedroom apartment located in the residential and convenient area of Parekklisia, Limassol.

The apartment has an open-plan kitchen with a dining and living area, two bedrooms (one with an en-suite shower) and a main bathroom.

From the living room, there is access to a veranda.

The covered area is 78 sq.m. and the covered veranda is 20 sq.m.

Delivery: 22 months from the start of construction.

# **Facilities**

Elevator: ✓

Gated Complex: ✓

Electric Gates: ✓

Easy access to highway: ✓

Emergency Exit: ✓

Monitored Gate Access: ✓

Fire Alarm: ✓