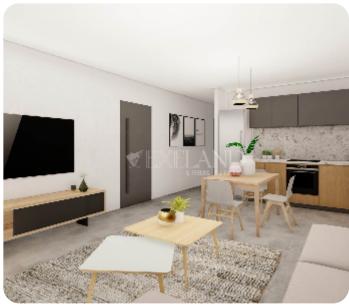

Beautiful two-bedroom apartment located in the residential and convenient area of Parekklisia, Limassol.

The apartment has an open-plan kitchen with a dining and living area, two bedrooms (one with an en-suite shower) and a main bathroom.

## **Specifications**

High ceilings: ✓ Double Glazing: ✓

Built in Cabinets: ✓ Open Plan Kitchen: ✓

Fully Fitted Kitchen: ✓ Pressurized Water System: ✓

Solar Panels for Hot Water: ✓