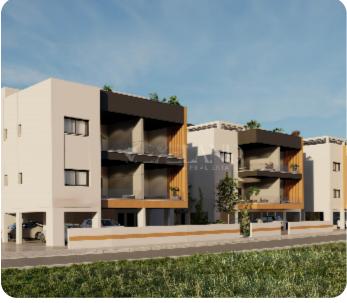

Beautiful two-bedroom apartment located in the residential and convenient area of Parekklisia, Limassol.

The apartment has an open-plan kitchen with a dining and living area, two bedrooms (one with an en-suite shower) and a main bathroom.

From the living room, there is access to a veranda.

The covered area is 78 sq.m. and the covered veranda is 20 sq.m.

Delivery: 22 months from the start of construction.