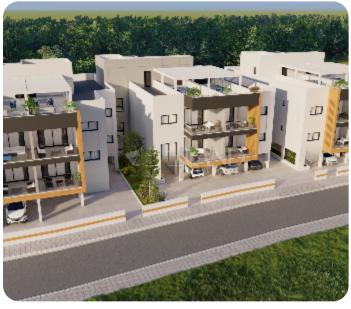

Beautiful two-bedroom apartment located in the residential and convenient area of Parekklisia, Limassol.

The apartment has an open-plan kitchen with a dining and living area, two bedrooms (one with an en-suite shower) and a main bathroom.

From the living room, there is access to a veranda.

The covered area is 78 sq.m. and the covered veranda is 20 sq.m.

Delivery: 22 months from the start of construction.

# **Facilities**

Elevator: ✓

Gated Complex: ✓

Electric Gates: ✓

Easy access to highway: ✓

Emergency Exit: ✓

Monitored Gate Access: ✓

Fire Alarm: ✓