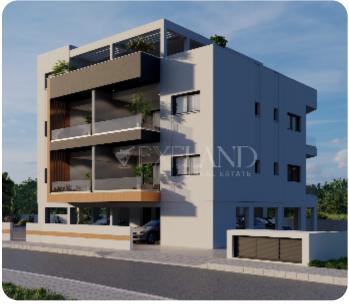

# **Apartment in Parekklisia**

Ref. No 1689

Apartment

**88** Standard Apartment

□ 2 bedrooms

2 bathrooms

2 wcs

☐ 78m² internal

Beautiful two-bedroom apartment located in the residential and convenient area of Parekklisia, Limassol.

The apartment has an open-plan kitchen with a dining and living area, two bedrooms (one with an en-suite shower) and a main bathroom.

From the living room, there is access to a veranda.

The covered area is 78 sq.m. and the covered veranda is 20 sq.m.

Delivery: 22 months from the start of construction.