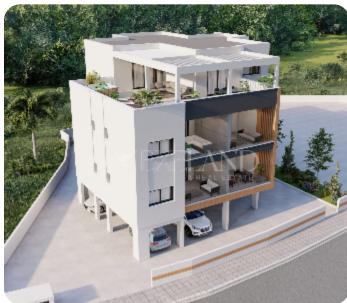

Beautiful two-bedroom apartment located in the residential and convenient area of Parekklisia, Limassol.

The apartment has an open-plan kitchen with a dining and living area, two bedrooms (one with an en-suite shower) and a main bathroom.

From the living room, there is access to a veranda.

The covered area is 78 sq.m. and the covered veranda is 20 sq.m.

Delivery: 22 months from the start of construction.