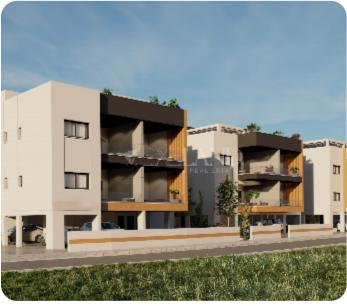

## **Apartment in Parekklisia**

Ref. No 1688

- Apartment
- 88 Standard Apartment
- ☐ 1 bedroom
- 🔄 1 bathroom
- 🕀 1 wc
- 与 54m<sup>2</sup> internal
- 14m<sup>2</sup> veranda
- 80m<sup>2</sup> total
- ♦ 1st floor (out of 2)
- 🔒 1 parking
- ☑ Under construction

### VIEW ON THE WEBSITE

Beautiful one-bedroom apartment located in the residential and convenient area of Parekklisia, Limassol.

The apartment has an open-plan kitchen with a dining and living area, one bedroom and a main bathroom.