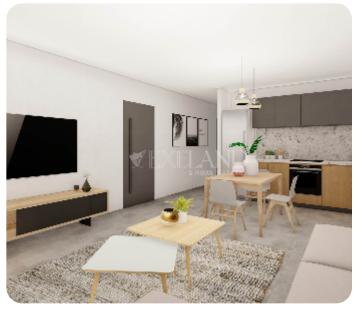

### VIEW ON THE WEBSITE

Beautiful one-bedroom apartment located in the residential and convenient area of Parekklisia, Limassol.

The apartment has an open-plan kitchen with a dining and living area, one bedroom and a main bathroom.

From the living room, there is access to a veranda.

The covered area is 54 sq.m. and the covered veranda is 14 sq.m. Delivery: 22 months from the start of construction.

#### **Main Features**

Furniture: Unfurnished Construction year: 2026 Kitchen type: Open plan Construction type: Concrete Proximity: Above Highway Energy efficiency: A