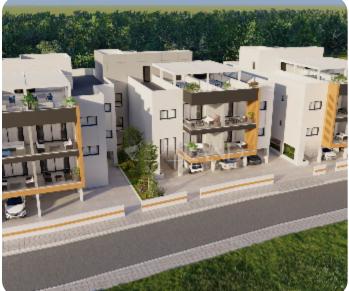

## **Apartment in Parekklisia**

Ref. No 1688

- Apartment
- 88 Standard Apartment
- ☐ 1 bedroom
- 🔄 1 bathroom
- 🕀 1 wc
- 与 54m<sup>2</sup> internal
- 14m<sup>2</sup> veranda
- 80m<sup>2</sup> total
- ♦ 1st floor (out of 2)
- 🔒 1 parking
- ☑ Under construction

### VIEW ON THE WEBSITE

Beautiful one-bedroom apartment located in the residential and convenient area of Parekklisia, Limassol.

The apartment has an open-plan kitchen with a dining and living area, one bedroom and a main bathroom.

From the living room, there is access to a veranda.

The covered area is 54 sq.m. and the covered veranda is 14 sq.m. Delivery: 22 months from the start of construction.