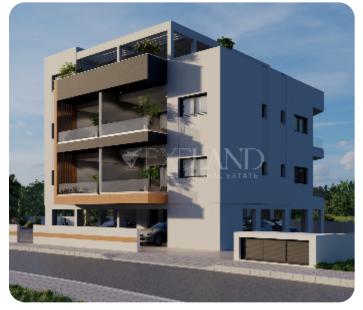

## **Apartment in Parekklisia**

Ref. No 1688

- Apartment
- 88 Standard Apartment
- ☐ 1 bedroom
- 🔄 1 bathroom
- 🕀 1 wc
- 与 54m<sup>2</sup> internal
- 14m<sup>2</sup> veranda
- 80m<sup>2</sup> total
- ♦ 1st floor (out of 2)
- 🔒 1 parking
- ☑ Under construction

### VIEW ON THE WEBSITE

Beautiful one-bedroom apartment located in the residential and convenient area of Parekklisia, Limassol.

The apartment has an open-plan kitchen with a dining and living area, one bedroom and a main bathroom.

From the living room, there is access to a veranda.

The covered area is 54 sq.m. and the covered veranda is 14 sq.m. Delivery: 22 months from the start of construction.