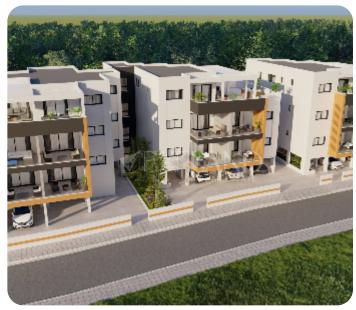

## **Apartment in Parekklisia**

Ref. No 1688

- Apartment
- 88 Standard Apartment
- ☐ 1 bedroom
- 🔄 1 bathroom
- 🕀 1 wc
- 与 54m<sup>2</sup> internal
- 14m<sup>2</sup> veranda
- 80m<sup>2</sup> total
- ♦ 1st floor (out of 2)
- 🔒 1 parking
- ☑ Under construction

### VIEW ON THE WEBSITE

Beautiful one-bedroom apartment located in the residential and convenient area of Parekklisia, Limassol.

The apartment has an open-plan kitchen with a dining and living area, one bedroom and a main bathroom.