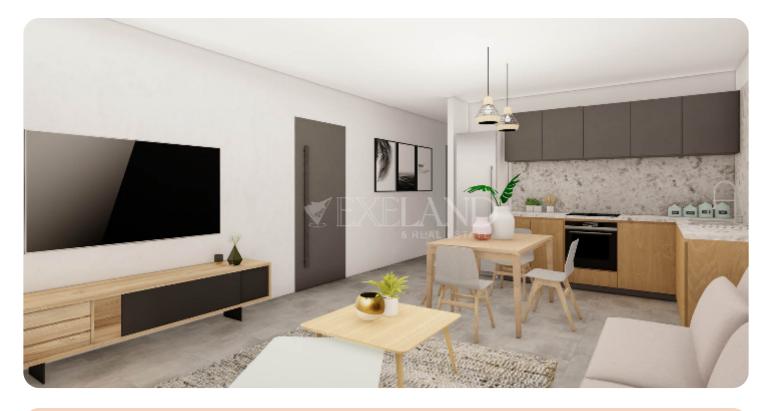

### VIEW ON THE WEBSITE

Beautiful one-bedroom apartment located in the residential and convenient area of Parekklisia, Limassol.

The apartment has an open-plan kitchen with a dining and living area, one bedroom and a main bathroom.

From the living room, there is access to a veranda.

The covered area is 54 sq.m. and the covered veranda is 14 sq.m. Delivery: 22 months from the start of construction.

#### **Main Features**

Furniture: Unfurnished Construction year: 2026 Kitchen type: Open plan Construction type: Concrete Proximity: Above Highway Energy efficiency: A