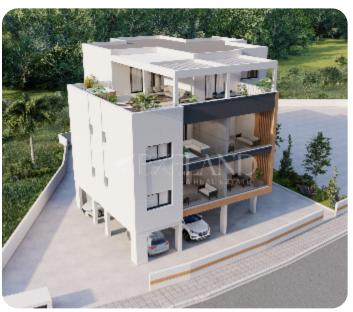

## **Apartment in Parekklisia**

Ref. No 1688

- Apartment
- 88 Standard Apartment
- ☐ 1 bedroom
- 🔄 1 bathroom
- 🕀 1 wc
- 与 54m<sup>2</sup> internal
- 14m<sup>2</sup> veranda
- 80m<sup>2</sup> total
- ♦ 1st floor (out of 2)
- 🔒 1 parking
- ☑ Under construction

### VIEW ON THE WEBSITE

Beautiful one-bedroom apartment located in the residential and convenient area of Parekklisia, Limassol.

The apartment has an open-plan kitchen with a dining and living area, one bedroom and a main bathroom.