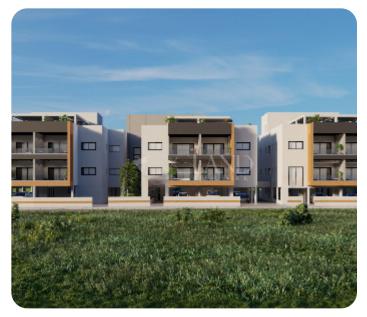

## **Apartment in Parekklisia**

Ref. No 1688

- Apartment
- 88 Standard Apartment
- ☐ 1 bedroom
- 🔄 1 bathroom
- 🕀 1 wc
- 与 54m<sup>2</sup> internal
- 14m<sup>2</sup> veranda
- 80m<sup>2</sup> total
- ♦ 1st floor (out of 2)
- 🔒 1 parking
- ☑ Under construction

### VIEW ON THE WEBSITE

Beautiful one-bedroom apartment located in the residential and convenient area of Parekklisia, Limassol.

The apartment has an open-plan kitchen with a dining and living area, one bedroom and a main bathroom.