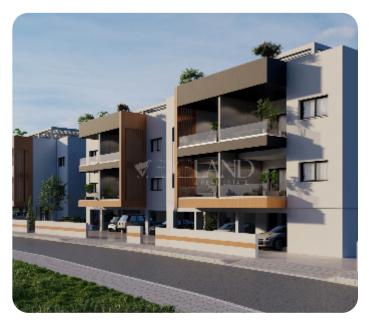

## **Apartment in Parekklisia**

Ref. No 1688

- Apartment
- 88 Standard Apartment
- ☐ 1 bedroom
- 🔄 1 bathroom
- 🕀 1 wc
- 与 54m<sup>2</sup> internal
- 14m<sup>2</sup> veranda
- 80m<sup>2</sup> total
- ♦ 1st floor (out of 2)
- 🔒 1 parking
- ☑ Under construction

### VIEW ON THE WEBSITE

Beautiful one-bedroom apartment located in the residential and convenient area of Parekklisia, Limassol.

The apartment has an open-plan kitchen with a dining and living area, one bedroom and a main bathroom.