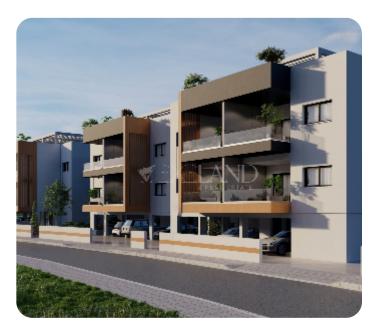

Beautiful two-bedroom apartment located in the residential and convenient area of Parekklisia, Limassol.

The apartment has an open-plan kitchen with a dining and living area, two bedrooms (one with an en-suite shower) and a main bathroom.

From the living room, there is access to a veranda.

The covered area is 84 sq.m. and the covered veranda is 20sq.m.

Delivery: 22 months from the start of construction.