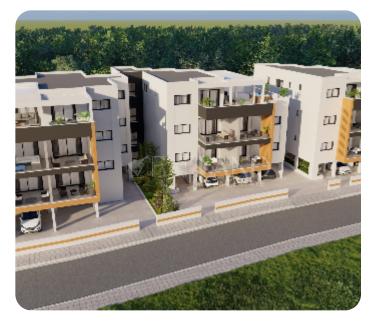

Beautiful two-bedroom apartment located in the residential and convenient area of Parekklisia, Limassol.

The apartment has an open-plan kitchen with a dining and living area, two bedrooms (one with an en-suite shower) and a main bathroom.

From the living room, there is access to a veranda.

The covered area is 84 sq.m. and the covered veranda is 20sq.m.

Delivery: 22 months from the start of construction.