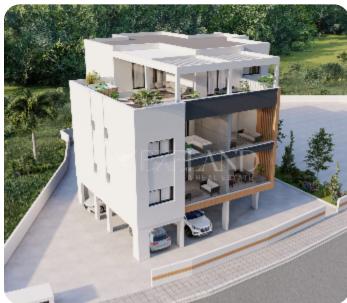

Beautiful two-bedroom apartment located in the residential and convenient area of Parekklisia, Limassol.

The apartment has an open-plan kitchen with a dining and living area, two bedrooms (one with an en-suite shower) and a main bathroom.

From the living room, there is access to a veranda.

The covered area is 84 sq.m. and the covered veranda is 20sq.m.

Delivery: 22 months from the start of construction.