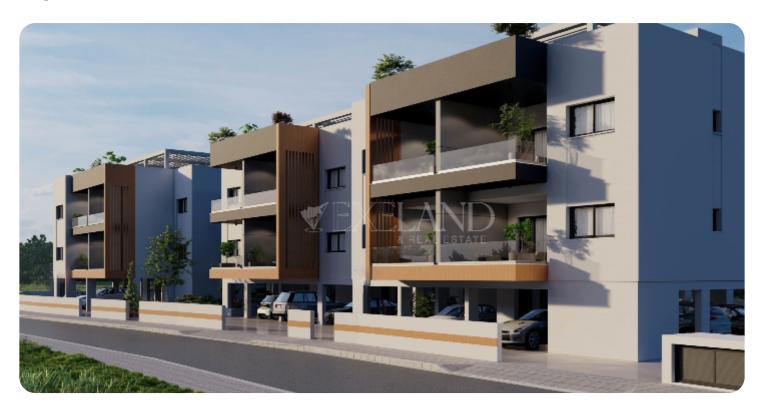

Beautiful two-bedroom apartment located in the residential and convenient area of Parekklisia, Limassol.

The apartment has an open-plan kitchen with a dining and living area, two bedrooms (one with an en-suite shower) and a main bathroom.

From the living room, there is access to a veranda.

The covered area is 84 sq.m. and the covered veranda is 20sq.m.

Delivery: 22 months from the start of construction.