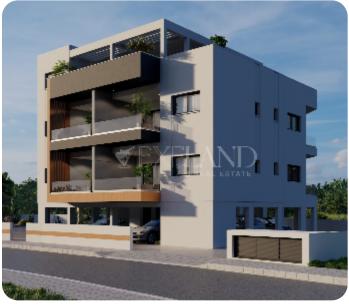

# **Apartment in Parekklisia**

Ref. No 1686

Apartment

**88** Standard Apartment

□ 2 bedrooms

2 bathrooms

2 wcs

☐ 84m² internal

Beautiful two-bedroom apartment located in the residential and convenient area of Parekklisia, Limassol.

The apartment has an open-plan kitchen with a dining and living area, two bedrooms (one with an en-suite shower) and a main bathroom.

From the living room, there is access to a veranda.

The covered area is 84 sq.m. and the covered veranda is 20sq.m.

Delivery: 22 months from the start of construction.