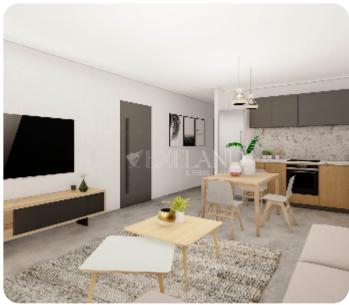

Beautiful two-bedroom apartment located in the residential and convenient area of Parekklisia, Limassol.

The apartment has an open-plan kitchen with a dining and living area, two bedrooms (one with an en-suite shower) and a main bathroom.

From the living room, there is access to a veranda.

The covered area is 84 sq.m. and the covered veranda is 20sq.m.

Delivery: 22 months from the start of construction.