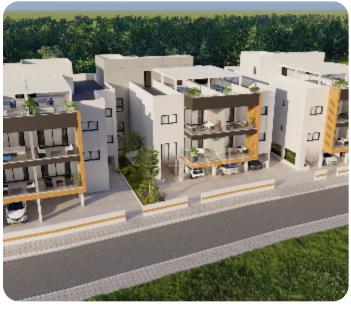

Beautiful two-bedroom apartment located in the residential and convenient area of Parekklisia, Limassol.

The apartment has an open-plan kitchen with a dining and living area, two bedrooms (one with an en-suite shower) and a main bathroom.

From the living room, there is access to a veranda.

The covered area is 84 sq.m. and the covered veranda is 20sq.m.

Delivery: 22 months from the start of construction.