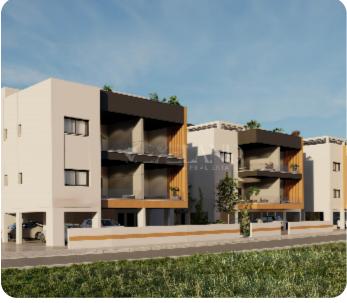

Beautiful two-bedroom apartment located in the residential and convenient area of Parekklisia, Limassol.

The apartment has an open-plan kitchen with a dining and living area, two bedrooms (one with an en-suite shower) and a main bathroom.

From the living room, there is access to a veranda.

The covered area is 84 sq.m. and the covered veranda is 20sq.m.

Delivery: 22 months from the start of construction.