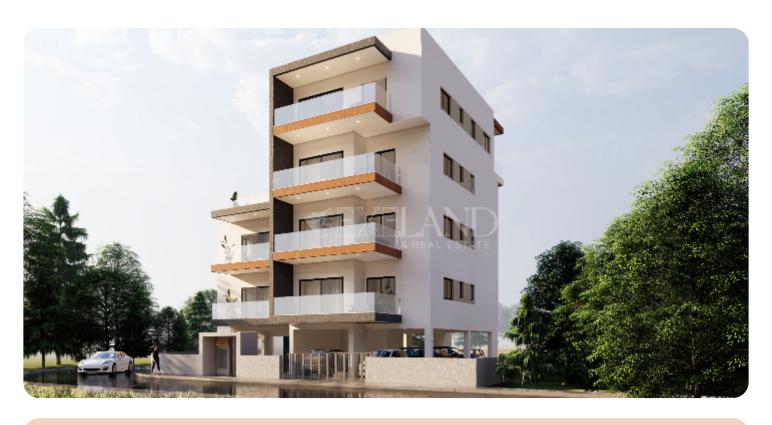

# Penthouse in Zakaki

Ref. No 1685

Apartment

88 Penthouse

□ 2 bedrooms

2 bathrooms

2 wcs

☐ 90m² internal

VIEW ON THE WEBSITE

A modern two-bedroom apartment in the Zakaki area close to all amenities.

The apartment has an open-plan kitchen with dining and living room areas, two bedrooms (one of which is an en-suite), and a main bathroom.

There is access to a veranda from the living room. The covered area is 90 sq.m and the covered veranda is 32 sq.m.

Delivery: 22 months from the start of construction.