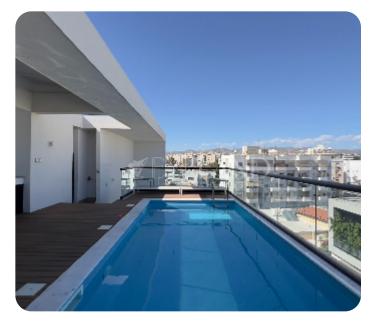

• Penthouse 401: 3 bedrooms, 4 bathrooms, a 3 x 6 pool, heated water floors, a VRV system, a roof terrace with a bathroom, a barbecue area, a shower, and a toilet. The covered area is 140m2, the covered veranda is 55 m2 + 31m2 uncovered verandas, 7m2 storage room, and 80m2 roof terrace (Total 313 sq.m.)