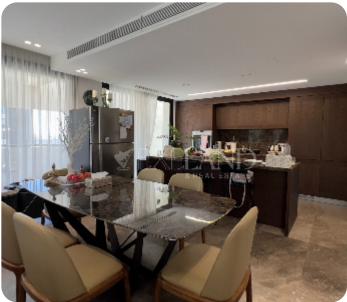

Key Features:

- 2 bedrooms with plenty of natural light
- 1 bathroom with bathtub + guest WC
- Open-plan kitchen
- A/C in all rooms
- Large covered verandas
- Storage space
- Covered parking

These apartments, which were completed in November 2019, come with title deeds. Each apartment has one covered parking space and a private storage room on the ground floor. The building's main entrance is secure and camera-controlled.

## **Main Features**

Title deed: 🗸

Construction year: 2019

Energy efficiency: B

Furniture: Furnished Proximity: City Center