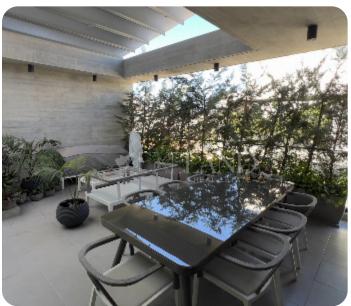

• Penthouse 401: 3 bedrooms, 4 bathrooms, a 3 x 6 pool, heated water floors, a VRV system, a roof terrace with a bathroom, a barbecue area, a shower, and a toilet. The covered area is 140m2, the covered veranda is 55 m2 + 31m2 uncovered verandas, 7m2 storage room, and 80m2 roof terrace (Total 313 sq.m.)

Key Features:

- 2 bedrooms with plenty of natural light
- 1 bathroom with bathtub + guest WC
- Open-plan kitchen
- A/C in all rooms
- Large covered verandas
- Storage space
- Covered parking

These apartments, which were completed in November 2019, come with title deeds. Each apartment has one covered parking space and a private storage room on the ground floor. The building's main entrance is secure and camera-controlled.