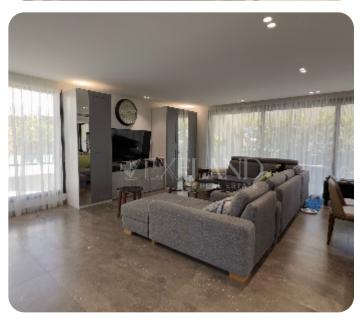

Key Features:

- 2 bedrooms with plenty of natural light
- 1 bathroom with bathtub + guest WC
- Open-plan kitchen
- A/C in all rooms
- Large covered verandas
- Storage space
- Covered parking

These apartments, which were completed in November 2019, come with title deeds. Each apartment has one covered parking space and a private storage room on the ground floor. The building's main entrance is secure and camera-controlled.

## **Main Features**

Title deed: 🗸

Construction year: 2019

Energy efficiency: B

Furniture: Furnished Proximity: City Center