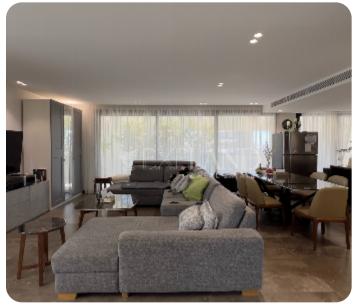

Key Features:

- 2 bedrooms with plenty of natural light
- 1 bathroom with bathtub + guest WC
- Open-plan kitchen
- A/C in all rooms
- Large covered verandas
- Storage space
- Covered parking

These apartments, which were completed in November 2019, come with title deeds. Each apartment has one covered parking space and a private storage room on the ground floor. The building's main entrance is secure and camera-controlled.

## **Main Features**

Title deed: 🗸

Construction year: 2019

Energy efficiency: B

Furniture: Furnished Proximity: City Center