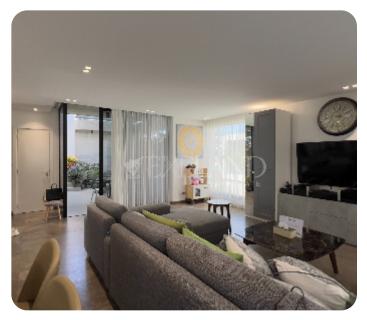

Key Features:

- 2 bedrooms with plenty of natural light
- 1 bathroom with bathtub + guest WC
- Open-plan kitchen
- A/C in all rooms
- Large covered verandas
- Storage space
- Covered parking

These apartments, which were completed in November 2019, come with title deeds. Each apartment has one covered parking space and a private storage room on the ground floor. The building's main entrance is secure and camera-controlled.

## **Main Features**

Title deed: 🗸

Construction year: 2019

Energy efficiency: B

Furniture: Furnished Proximity: City Center