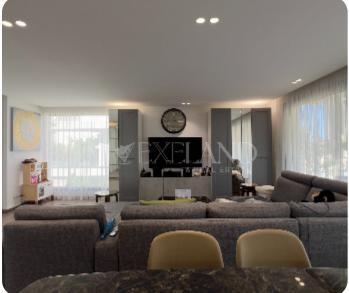

Key Features:

- 2 bedrooms with plenty of natural light
- 1 bathroom with bathtub + guest WC
- Open-plan kitchen
- A/C in all rooms
- Large covered verandas
- Storage space
- Covered parking

These apartments, which were completed in November 2019, come with title deeds. Each apartment has one covered parking space and a private storage room on the ground floor. The building's main entrance is secure and camera-controlled.

## **Main Features**

Title deed: 🗸

Construction year: 2019

Energy efficiency: B

Furniture: Furnished Proximity: City Center