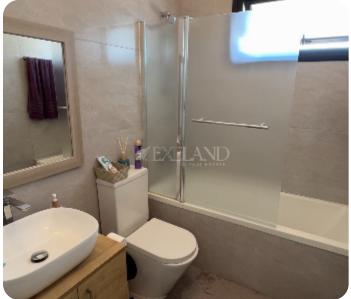

# **Apartment in Limassol**

Ref. No 1673

- Apartment
- 88 Standard Apartment
- ☐ 2 bedrooms
- 🔁 2 bathrooms
- 🕀 1 wc
- ☐ 82m<sup>2</sup> internal
- [] 113m<sup>2</sup> covered
- 🖬 31m<sup>2</sup> veranda
- Srd floor (out of 4)
- 🔒 1 parking

## VIEW ON THE WEBSITE

The 2-bedroom fully furnished and equipped apartment is located on the 3rd floor in immediate proximity to Makariou Avenue and Riga Fereou, right in the heart of Limassol, within walking distance to pharmacies, supermarkets, and restaurants, and just 700m from the beach. It has 2 bathrooms (with the bathtub and guest WC), a/c split units in all rooms, storage on the ground floor (5m2), covered parking, and a spacious covered terrace to enjoy your morning coffee. The covered area is 82sq.m plus a covered veranda 31sq.m. The total size is 113 m2.