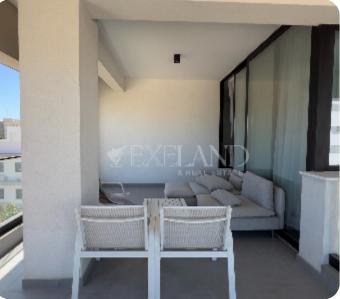

## VIEW ON THE WEBSITE

The 2-bedroom fully furnished and equipped apartment is located on the 3rd floor in immediate proximity to Makariou Avenue and Riga Fereou, right in the heart of Limassol, within walking distance to pharmacies, supermarkets, and restaurants, and just 700m from the beach. It has 2 bathrooms (with the bathtub and guest WC), a/c split units in all rooms, storage on the ground floor (5m2), covered parking, and a spacious covered terrace to enjoy your morning coffee. The covered area is 82sq.m plus a covered veranda 31sq.m. The total size is 113 m2.