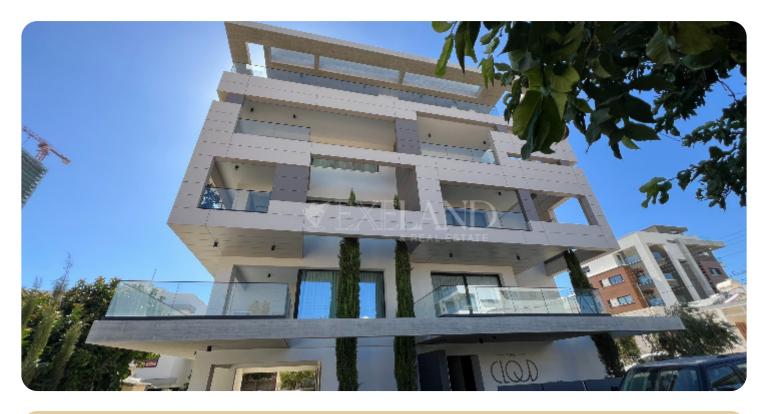

# **Apartment in Limassol**

Ref. No 1673

- Apartment
- 88 Standard Apartment
- ☐ 2 bedrooms
- 🔁 2 bathrooms
- 🕀 1 wc
- ☐ 82m<sup>2</sup> internal
- [] 113m<sup>2</sup> covered
- 🖬 31m<sup>2</sup> veranda
- Srd floor (out of 4)
- 🔒 1 parking

## VIEW ON THE WEBSITE

The 2-bedroom fully furnished and equipped apartment is located on the 3rd floor in immediate proximity to Makariou Avenue and Riga Fereou, right in the heart of Limassol, within walking distance to pharmacies, supermarkets, and restaurants, and just 700m from the beach. It has 2 bathrooms (with the bathtub and guest WC), a/c split units in all rooms, storage on the ground floor (5m2), covered parking, and a spacious covered terrace to enjoy your morning coffee. The covered area is 82sq.m plus a covered veranda 31sq.m. The total size is 113 m2.