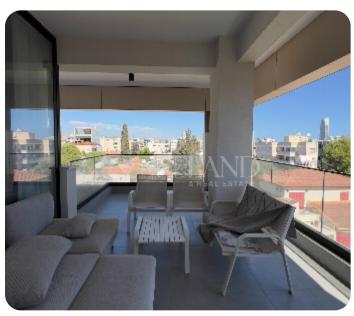

## VIEW ON THE WEBSITE

The 2-bedroom fully furnished and equipped apartment is located on the 3rd floor in immediate proximity to Makariou Avenue and Riga Fereou, right in the heart of Limassol, within walking distance to pharmacies, supermarkets, and restaurants, and just 700m from the beach. It has 2 bathrooms (with the bathtub and guest WC), a/c split units in all rooms, storage on the ground floor (5m2), covered parking, and a spacious covered terrace to enjoy your morning coffee. The covered area is 82sq.m plus a covered veranda 31sq.m. The total size is 113 m2.