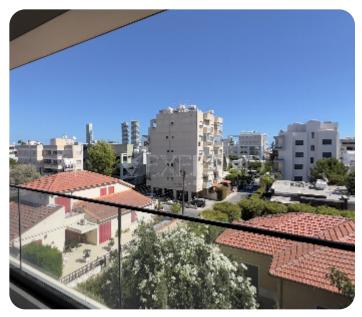

## VIEW ON THE WEBSITE

The 2-bedroom fully furnished and equipped apartment is located on the 3rd floor in immediate proximity to Makariou Avenue and Riga Fereou, right in the heart of Limassol, within walking distance to pharmacies, supermarkets, and restaurants, and just 700m from the beach. It has 2 bathrooms (with the bathtub and guest WC), a/c split units in all rooms, storage on the ground floor (5m2), covered parking, and a spacious covered terrace to enjoy your morning coffee. The covered area is 82sq.m plus a covered veranda 31sq.m. The total size is 113 m2.

### Views

Garden View: 🗸

City View: 🗸