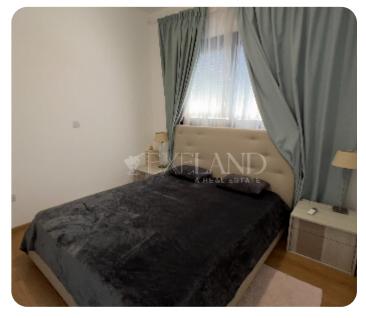

# **Apartment in Limassol**

Ref. No 1673

- Apartment
- 88 Standard Apartment
- ☐ 2 bedrooms
- 🔁 2 bathrooms
- 🕀 1 wc
- ☐ 82m<sup>2</sup> internal
- [] 113m<sup>2</sup> covered
- 🖬 31m<sup>2</sup> veranda
- Srd floor (out of 4)
- 🔒 1 parking

## VIEW ON THE WEBSITE

The 2-bedroom fully furnished and equipped apartment is located on the 3rd floor in immediate proximity to Makariou Avenue and Riga Fereou, right in the heart of Limassol, within walking distance to pharmacies, supermarkets, and restaurants, and just 700m from the beach. It has 2 bathrooms (with the bathtub and guest WC), a/c split units in all rooms, storage on the ground floor (5m2), covered parking, and a spacious covered terrace to enjoy your morning coffee. The covered area is 82sq.m plus a covered veranda 31sq.m. The total size is 113 m2.