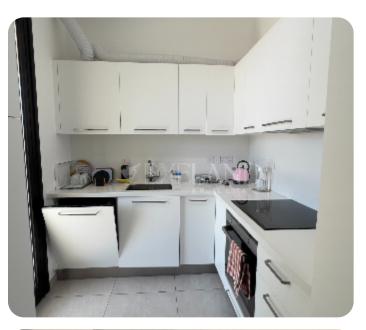

## VIEW ON THE WEBSITE

The 2-bedroom fully furnished and equipped apartment is located on the 3rd floor in immediate proximity to Makariou Avenue and Riga Fereou, right in the heart of Limassol, within walking distance to pharmacies, supermarkets, and restaurants, and just 700m from the beach. It has 2 bathrooms (with the bathtub and guest WC), a/c split units in all rooms, storage on the ground floor (5m2), covered parking, and a spacious covered terrace to enjoy your morning coffee. The covered area is 82sq.m plus a covered veranda 31sq.m. The total size is 113 m2.

#### **Specifications**

Spacious rooms: ✓ Open Plan Kitchen: ✓ Electrical Shutters: ✓ Solar Panels for Hot Water: ✓

Double Glazing: ✓ Fully Fitted Kitchen: ✓ Pressurized Water System: ✓