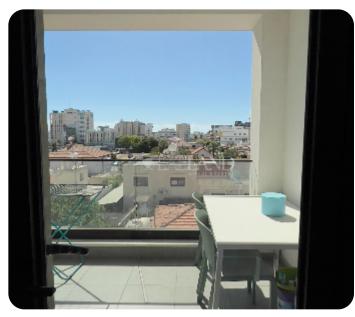

## VIEW ON THE WEBSITE

The 2-bedroom fully furnished and equipped apartment is located on the 3rd floor in immediate proximity to Makariou Avenue and Riga Fereou, right in the heart of Limassol, within walking distance to pharmacies, supermarkets, and restaurants, and just 700m from the beach. It has 2 bathrooms (with the bathtub and guest WC), a/c split units in all rooms, storage on the ground floor (5m2), covered parking, and a spacious covered terrace to enjoy your morning coffee. The covered area is 82sq.m plus a covered veranda 31sq.m. The total size is 113 m2.

### Views

Garden View: 🗸

City View: 🗸