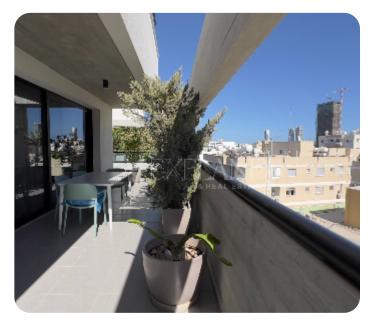

€ 1,100,000

VIEW ON THE WEBSITE

Penthouse for sale in a quiet and convenient neighborhood. Located close to Lanitio Lyceum, in immediate proximity to Makariou Avenue, right in the heart of Limassol, walking distance to pharmacies, supermarkets, and restaurants, and just 1.5 km from the beach, this home is perfect for anyone looking for comfort and convenience. There are 3 bedrooms, 4 bathrooms, a 3 x 6 pool, heated water floors, a VRV system, a roof terrace with a bathroom, a barbecue area, a shower, and a toilet. The covered area is 140m2, the covered veranda is 55 m2 + 31m2 uncovered verandas, 7m2 storage room, and 80m2 roof terrace (Total 313 sq.m.) The penthouse come with title deeds and was completed in November 2019. The penthouse has one covered parking space and a private storage room on the ground floor. The main entrance of the building is secure and camera-controlled.

#### **Additional Features**

Luxury Fittings: ✓ Modern design: ✓

Landscaped garden: ✓ Garden: ✓

Roofgarden: ✓ Balcony: ✓

Barbeque: ✓ Laundry room: ✓

Store room: ✓ Outdoor shower: ✓

Guest WC: ✓ En Suite Shower: ✓

## Views

Sea View: ✓

Garden View: ✓

Panoramic View: ✓

City View: ✓