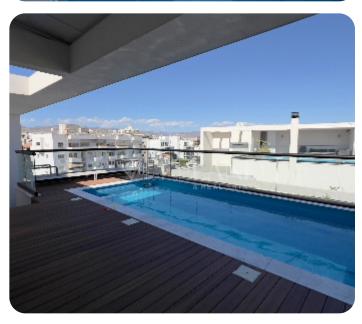

€ 1,100,000

VIEW ON THE WEBSITE

Penthouse for sale in a quiet and convenient neighborhood. Located close to Lanitio Lyceum, in immediate proximity to Makariou Avenue, right in the heart of Limassol, walking distance to pharmacies, supermarkets, and restaurants, and just 1.5 km from the beach, this home is perfect for anyone looking for comfort and convenience. There are 3 bedrooms, 4 bathrooms, a 3 x 6 pool, heated water floors, a VRV system, a roof terrace with a bathroom, a barbecue area, a shower, and a toilet. The covered area is 140m2, the covered veranda is 55 m2 + 31m2 uncovered verandas, 7m2 storage room, and 80m2 roof terrace (Total 313 sq.m.) The penthouse come with title deeds and was completed in November 2019. The penthouse has one covered parking space and a private storage room on the ground floor. The main entrance of the building is secure and camera-controlled.

## **Facilities**

Gated Complex: ✓

Quiet area: 🗸

Easy access to main roads: ✓

Private Swimming Pool: <

Easy access to highway: ✓

## Views

Sea View: ✓

Garden View: ✓

Panoramic View: ✓

City View: ✓