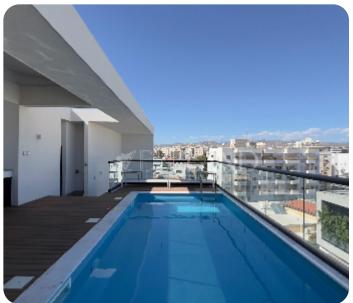

€ 1,100,000

VIEW ON THE WEBSITE

Penthouse for sale in a quiet and convenient neighborhood. Located close to Lanitio Lyceum, in immediate proximity to Makariou Avenue, right in the heart of Limassol, walking distance to pharmacies, supermarkets, and restaurants, and just 1.5 km from the beach, this home is perfect for anyone looking for comfort and convenience. There are 3 bedrooms, 4 bathrooms, a 3 x 6 pool, heated water floors, a VRV system, a roof terrace with a bathroom, a barbecue area, a shower, and a toilet. The covered area is 140m2, the covered veranda is 55 m2 + 31m2 uncovered verandas, 7m2 storage room, and 80m2 roof terrace (Total 313 sq.m.) The penthouse come with title deeds and was completed in November 2019. The penthouse has one covered parking space and a private storage room on the ground floor. The main entrance of the building is secure and camera-controlled.

## **Facilities**

Gated Complex: ✓

Quiet area: 🗸

Easy access to main roads: ✓

Private Swimming Pool: <

Easy access to highway: ✓