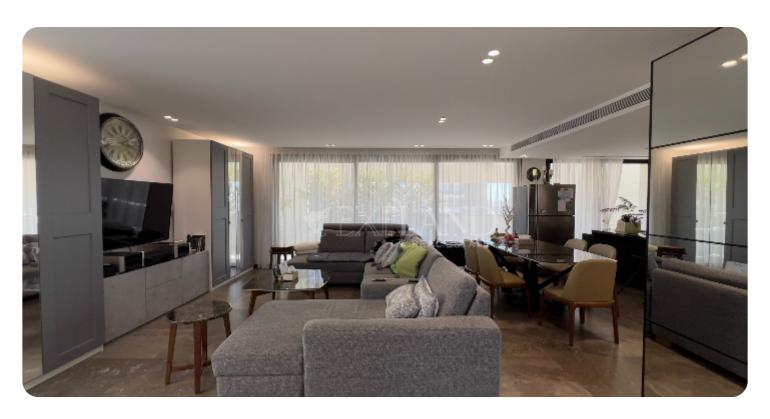

€ 1,100,000

VIEW ON THE WEBSITE

Penthouse for sale in a quiet and convenient neighborhood. Located close to Lanitio Lyceum, in immediate proximity to Makariou Avenue, right in the heart of Limassol, walking distance to pharmacies, supermarkets, and restaurants, and just 1.5 km from the beach, this home is perfect for anyone looking for comfort and convenience. There are 3 bedrooms, 4 bathrooms, a 3 x 6 pool, heated water floors, a VRV system, a roof terrace with a bathroom, a barbecue area, a shower, and a toilet. The covered area is 140m2, the covered veranda is 55 m2 + 31m2 uncovered verandas, 7m2 storage room, and 80m2 roof terrace (Total 313 sq.m.) The penthouse come with title deeds and was completed in November 2019. The penthouse has one covered parking space and a private storage room on the ground floor. The main entrance of the building is secure and camera-controlled.

#### **Main Features**

Title deed: ✓

Appliances: ✓ Construction type: Concrete

Furniture: Furnished

Construction year: 2019 Proximity: City Center

Underfloor heating: Water A/Cs: Mixed System

Energy efficiency: A

#### **Additional Features**

Luxury Fittings: ✓ Modern design: ✓

Landscaped garden: ✓ Garden: ✓

Roofgarden: ✓ Balcony: ✓

Barbeque: ✓ Laundry room: ✓

Store room: ✓ Outdoor shower: ✓

Guest WC: ✓ En Suite Shower: ✓

### **Specifications**

Spacious rooms: ✓ Double Glazing: ✓

Open Plan Kitchen: ✓ Fully Fitted Kitchen: ✓

Mosquito Nets: ✓ Laminate Floor: ✓

Pressurized Water System: ✓ Solar Panels for Hot Water: ✓