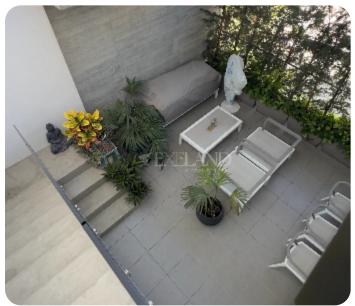

#### **Additional Features**

Luxury Fittings: ✓ Modern design: ✓

Landscaped garden: ✓ Garden: ✓

Roofgarden: ✓ Balcony: ✓

Barbeque: ✓ Laundry room: ✓

Store room: ✓ Outdoor shower: ✓

Guest WC: ✓ En Suite Shower: ✓

### **Specifications**

Spacious rooms: ✓ Double Glazing: ✓

Open Plan Kitchen: ✓ Fully Fitted Kitchen: ✓

Mosquito Nets: ✓ Laminate Floor: ✓

Pressurized Water System: ✓ Solar Panels for Hot Water: ✓