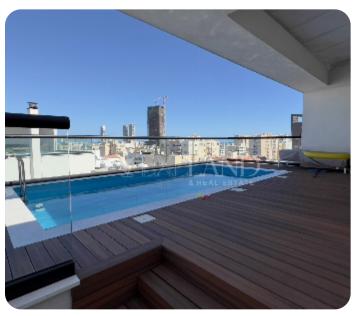

€ 1,100,000

VIEW ON THE WEBSITE

Penthouse for sale in a quiet and convenient neighborhood. Located close to Lanitio Lyceum, in immediate proximity to Makariou Avenue, right in the heart of Limassol, walking distance to pharmacies, supermarkets, and restaurants, and just 1.5 km from the beach, this home is perfect for anyone looking for comfort and convenience. There are 3 bedrooms, 4 bathrooms, a 3 x 6 pool, heated water floors, a VRV system, a roof terrace with a bathroom, a barbecue area, a shower, and a toilet. The covered area is 140m2, the covered veranda is 55 m2 + 31m2 uncovered verandas, 7m2 storage room, and 80m2 roof terrace (Total 313 sq.m.) The penthouse come with title deeds and was completed in November 2019. The penthouse has one covered parking space and a private storage room on the ground floor. The main entrance of the building is secure and camera-controlled.

## **Facilities**

Gated Complex: ✓

Quiet area: 🗸

Easy access to main roads: ✓

Private Swimming Pool: <

Easy access to highway: ✓

## Views

Sea View: ✓

Garden View: ✓

Panoramic View: ✓

City View: ✓