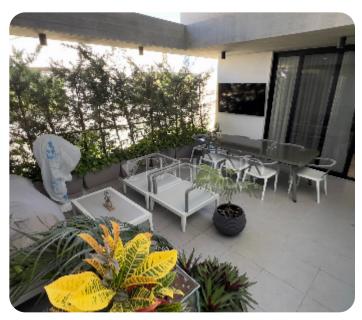

€ 1,100,000

VIEW ON THE WEBSITE

Penthouse for sale in a quiet and convenient neighborhood. Located close to Lanitio Lyceum, in immediate proximity to Makariou Avenue, right in the heart of Limassol, walking distance to pharmacies, supermarkets, and restaurants, and just 1.5 km from the beach, this home is perfect for anyone looking for comfort and convenience. There are 3 bedrooms, 4 bathrooms, a 3 x 6 pool, heated water floors, a VRV system, a roof terrace with a bathroom, a barbecue area, a shower, and a toilet. The covered area is 140m2, the covered veranda is 55 m2 + 31m2 uncovered verandas, 7m2 storage room, and 80m2 roof terrace (Total 313 sq.m.) The penthouse come with title deeds and was completed in November 2019. The penthouse has one covered parking space and a private storage room on the ground floor. The main entrance of the building is secure and camera-controlled.

#### **Additional Features**

Luxury Fittings: ✓ Modern design: ✓

Landscaped garden: ✓ Garden: ✓

Roofgarden: ✓ Balcony: ✓

Barbeque: ✓ Laundry room: ✓

Store room: ✓ Outdoor shower: ✓

Guest WC: ✓ En Suite Shower: ✓