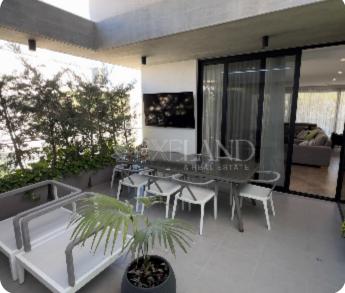

€ 1,100,000

VIEW ON THE WEBSITE

Penthouse for sale in a quiet and convenient neighborhood. Located close to Lanitio Lyceum, in immediate proximity to Makariou Avenue, right in the heart of Limassol, walking distance to pharmacies, supermarkets, and restaurants, and just 1.5 km from the beach, this home is perfect for anyone looking for comfort and convenience. There are 3 bedrooms, 4 bathrooms, a 3 x 6 pool, heated water floors, a VRV system, a roof terrace with a bathroom, a barbecue area, a shower, and a toilet. The covered area is 140m2, the covered veranda is 55 m2 + 31m2 uncovered verandas, 7m2 storage room, and 80m2 roof terrace (Total 313 sq.m.) The penthouse come with title deeds and was completed in November 2019. The penthouse has one covered parking space and a private storage room on the ground floor. The main entrance of the building is secure and camera-controlled.

#### **Additional Features**

Luxury Fittings: ✓ Modern design: ✓

Landscaped garden: ✓ Garden: ✓

Roofgarden: ✓ Balcony: ✓

Barbeque: ✓ Laundry room: ✓

Store room: ✓ Outdoor shower: ✓

Guest WC: ✓ En Suite Shower: ✓