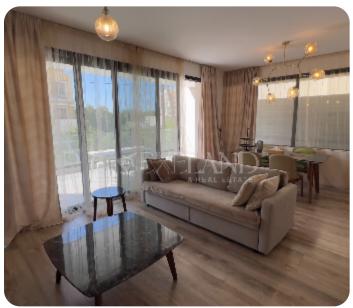

#### **Key Features:**

- 2 bedrooms with plenty of natural light
- 1 bathroom with bathtub + guest WC
- Open-plan kitchen
- A/C in all rooms
- Large covered verandas
- Storage space
- Covered parking

These apartments come with title deeds and were completed in November 2019. The Penthouse 401 also includes a large roof terrace, perfect for enjoying the views.

#### **Main Features**

Title deed: ✓ Furniture: Furnished

Appliances: ✓ Construction year: 2019

Proximity: City Center Kitchen type: Open plan

Covered Parking: ✓ A/Cs: Split Units

Energy efficiency: A