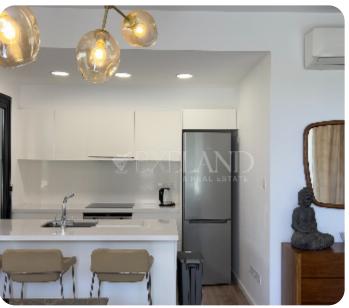

#### **Key Features:**

- 2 bedrooms with plenty of natural light
- 1 bathroom with bathtub + guest WC
- Open-plan kitchen
- A/C in all rooms
- Large covered verandas
- Storage space
- Covered parking

These apartments come with title deeds and were completed in November 2019. The Penthouse 401 also includes a large roof terrace, perfect for enjoying the views.

#### **Main Features**

Title deed: ✓ Furniture: Furnished

Appliances: ✓ Construction year: 2019

Proximity: City Center Kitchen type: Open plan

Covered Parking: ✓ A/Cs: Split Units

Energy efficiency: A

# **Specifications**

Double Glazing: ✓

Fully Fitted Kitchen: 🗸

Solar Panels for Hot Water: ✓

Open Plan Kitchen: 🗸

Pressurized Water System: ✓