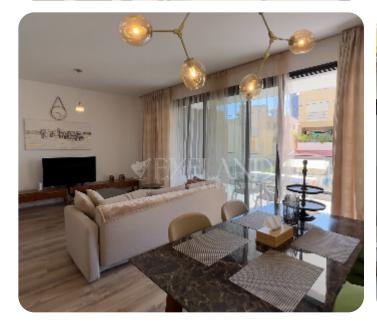

#### **Key Features:**

- 2 bedrooms with plenty of natural light
- 1 bathroom with bathtub + guest WC
- Open-plan kitchen
- A/C in all rooms
- Large covered verandas
- Storage space
- Covered parking

These apartments come with title deeds and were completed in November 2019. The Penthouse 401 also includes a large roof terrace, perfect for enjoying the views.

#### **Main Features**

Title deed: ✓ Furniture: Furnished

Appliances: ✓ Construction year: 2019

Proximity: City Center Kitchen type: Open plan

Covered Parking: ✓ A/Cs: Split Units

Energy efficiency: A