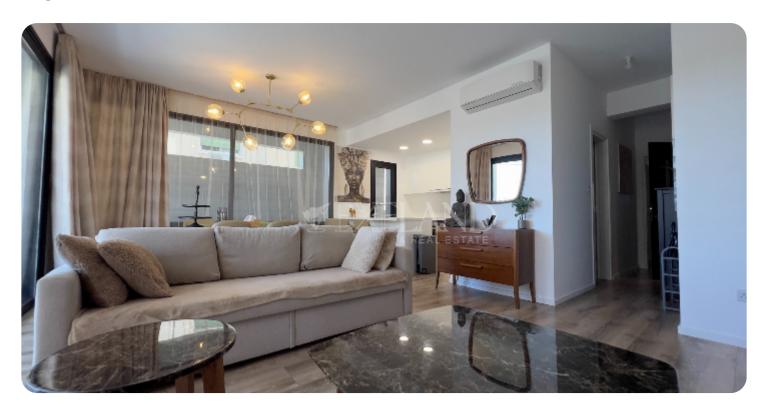

#### **Key Features:**

- 2 bedrooms with plenty of natural light
- 1 bathroom with bathtub + guest WC
- Open-plan kitchen
- A/C in all rooms
- Large covered verandas
- Storage space
- Covered parking

These apartments come with title deeds and were completed in November 2019. The Penthouse 401 also includes a large roof terrace, perfect for enjoying the views.

#### **Main Features**

Title deed: ✓ Furniture: Furnished

Appliances: ✓ Construction year: 2019

Proximity: City Center Kitchen type: Open plan

Covered Parking: ✓ A/Cs: Split Units

Energy efficiency: A

# **Additional Features**

Luxury Fittings: ✓

Balcony: ✓

Store room: ✓

Modern design: ✓

Laundry room: 🗸

Guest WC: ✓