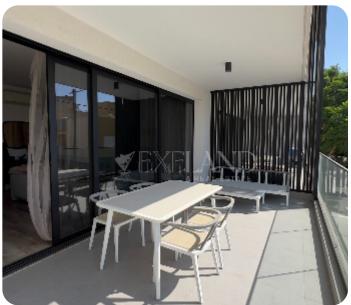

45m² veranda

128m² total

☐ 1 parking

PRICE RANGE:

€ 480,000

€ 499,000

Limassol, Agia Zoni

VIEW ON THE WEBSITE

#### **Key Features:**

- 2 bedrooms with plenty of natural light
- 1 bathroom with bathtub + guest WC
- Open-plan kitchen
- A/C in all rooms
- Large covered verandas
- Storage space
- Covered parking

These apartments come with title deeds and were completed in November 2019. The Penthouse 401 also includes a large roof terrace, perfect for enjoying the views.