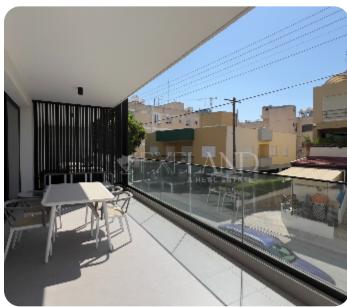

45m² veranda

128m² total

☐ 1 parking

PRICE RANGE:

€ 480,000

€ 499,000

Limassol, Agia Zoni

VIEW ON THE WEBSITE

#### **Key Features:**

- 2 bedrooms with plenty of natural light
- 1 bathroom with bathtub + guest WC
- Open-plan kitchen
- A/C in all rooms
- Large covered verandas
- Storage space
- Covered parking

These apartments come with title deeds and were completed in November 2019. The Penthouse 401 also includes a large roof terrace, perfect for enjoying the views.