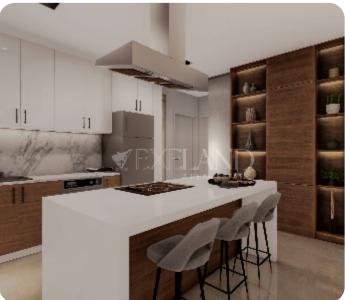

# € 420,000+vat

VIEW ON THE WEBSITE

The luxury two-bedroom apartment is located in one of the highest hills of Limassol city

The apartment has an open-plan kitchen connected to the living and dining room, two bedrooms and a main bathroom. There is access to a cozy veranda from the living room. The internal area is 82 sq.m, and the covered veranda is 43 sq.m. Delivery date: 2025

#### **Main Features**

Furniture: Unfurnished Construction year: 2025 Proximity: Quite Street Covered Parking: ✓ Energy efficiency: A Construction type: Concrete Floor type: Tiles Kitchen type: Open plan A/Cs: Provision

#### **Specifications**

High ceilings: ✓ Built in Cabinets: ✓ Fully Fitted Kitchen: ✓ Solar Heating: ✓ Double Glazing: ✓ Open Plan Kitchen: ✓ Thermal insulation: ✓