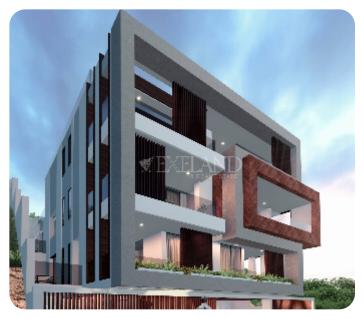

# **Apartment in Ayia Fila**

Ref. No 1668

- Apartment
- 88 Standard Apartment
- 1 2 bedrooms
- 🔄 1 bathroom
- 🕀 1 wc
- ☐ 82m<sup>2</sup> internal
- 🖬 43m<sup>2</sup> veranda
- 125m<sup>2</sup> total
- 2nd floor (out of 3)
- ☐ 1 parking
- ☑ Under construction

# € 420,000+vat

VIEW ON THE WEBSITE

The luxury two-bedroom apartment is located in one of the highest hills of Limassol city

The apartment has an open-plan kitchen connected to the living and dining room, two bedrooms and a main bathroom. There is access to a cozy veranda from the living room. The internal area is 82 sq.m, and the covered veranda is 43 sq.m. Delivery date: 2025