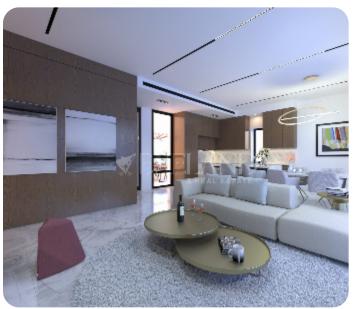

# € 420,000+vat

VIEW ON THE WEBSITE

The luxury two-bedroom apartment is located in one of the highest hills of Limassol city

The apartment has an open-plan kitchen connected to the living and dining room, two bedrooms and a main bathroom. There is access to a cozy veranda from the living room. The internal area is 82 sq.m, and the covered veranda is 43 sq.m. Delivery date: 2025