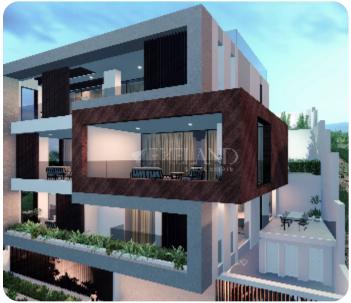

# **Apartment in Ayia Fila**

Ref. No 1668

- Apartment
- 88 Standard Apartment
- 1 2 bedrooms
- 🔄 1 bathroom
- 🕀 1 wc
- ☐ 82m<sup>2</sup> internal
- 🖬 43m<sup>2</sup> veranda
- 125m<sup>2</sup> total
- 2nd floor (out of 3)
- ☐ 1 parking
- ☑ Under construction

# € 420,000+vat

VIEW ON THE WEBSITE

The luxury two-bedroom apartment is located in one of the highest hills of Limassol city

The apartment has an open-plan kitchen connected to the living and dining room, two bedrooms and a main bathroom. There is access to a cozy veranda from the living room. The internal area is 82 sq.m, and the covered veranda is 43 sq.m. Delivery date: 2025