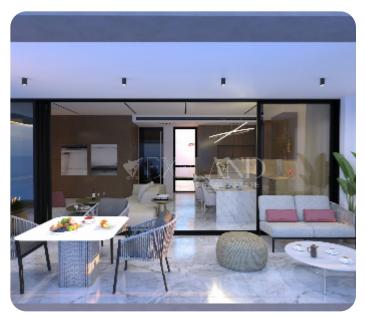

# € 420,000+vat

VIEW ON THE WEBSITE

The luxury two-bedroom apartment is located in one of the highest hills of Limassol city

The apartment has an open-plan kitchen connected to the living and dining room, two bedrooms and a main bathroom. There is access to a cozy veranda from the living room. The internal area is 82 sq.m, and the covered veranda is 43 sq.m. Delivery date: 2025