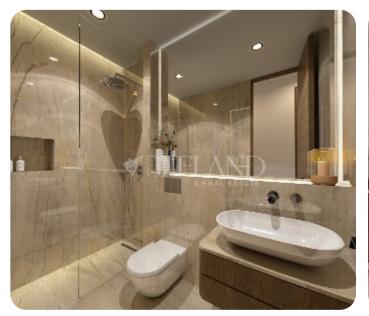

# € 420,000+vat

VIEW ON THE WEBSITE

The luxury two-bedroom apartment is located in one of the highest hills of Limassol city

The apartment has an open-plan kitchen connected to the living and dining room, two bedrooms and a main bathroom. There is access to a cozy veranda from the living room. The internal area is 82 sq.m, and the covered veranda is 43 sq.m. Delivery date: 2025