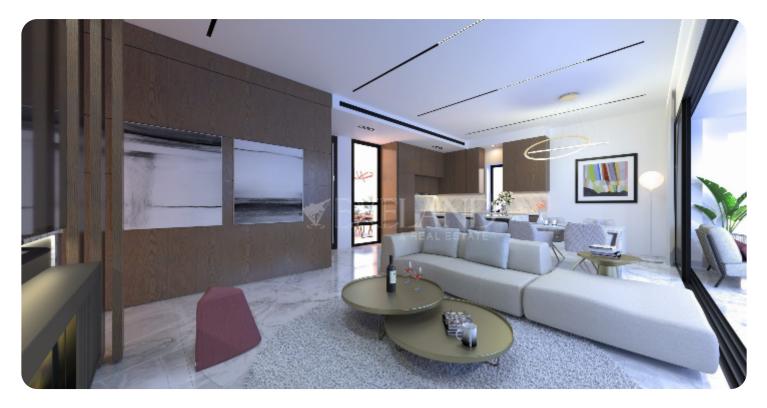

# € 420,000+vat

VIEW ON THE WEBSITE

The luxury two-bedroom apartment is located in one of the highest hills of Limassol city

The apartment has an open-plan kitchen connected to the living and dining room, two bedrooms and a main bathroom. There is access to a cozy veranda from the living room. The internal area is 82 sq.m, and the covered veranda is 43 sq.m. Delivery date: 2025

#### **Main Features**

Furniture: Unfurnished Construction year: 2025 Proximity: Quite Street Covered Parking: ✓ Energy efficiency: A Construction type: Concrete Floor type: Tiles Kitchen type: Open plan A/Cs: Provision

#### **Specifications**

High ceilings: ✓ Built in Cabinets: ✓ Fully Fitted Kitchen: ✓ Solar Heating: ✓ Double Glazing: ✓ Open Plan Kitchen: ✓ Thermal insulation: ✓