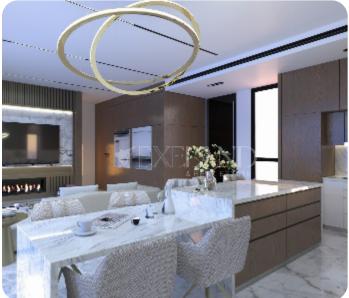

# € 420,000+vat

VIEW ON THE WEBSITE

The luxury two-bedroom apartment is located in one of the highest hills of Limassol city

The apartment has an open-plan kitchen connected to the living and dining room, two bedrooms and a main bathroom. There is access to a cozy veranda from the living room. The internal area is 82 sq.m, and the covered veranda is 43 sq.m. Delivery date: 2025