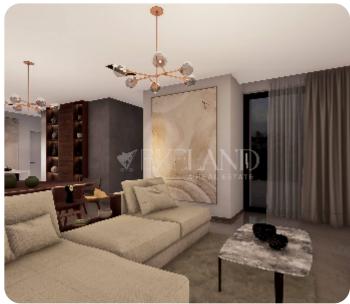

# € 420,000+vat

VIEW ON THE WEBSITE

The luxury two-bedroom apartment is located in one of the highest hills of Limassol city

The apartment has an open-plan kitchen connected to the living and dining room, two bedrooms and a main bathroom. There is access to a cozy veranda from the living room. The internal area is 82 sq.m, and the covered veranda is 43 sq.m. Delivery date: 2025