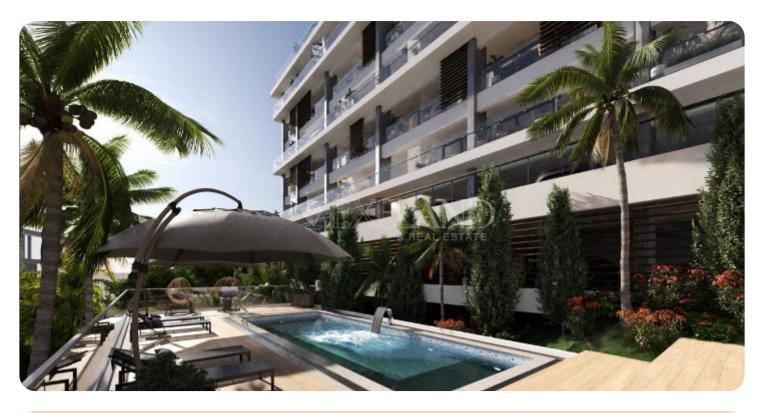

PRICE RANGE:

€ 410,000 € 470,000

Limassol, Agios Athanasios

VIEW ON THE WEBSITE

Brand new two-bedroom apartment with sea and city views located in a private gated complex on the hill in Agios Athanasios area, with easy access to the highway. The internal covered area 77 sq. m + 22 sq. m covered veranda. It consists of an open-plan kitchen connected with a dining and living area, 2 bedrooms (master bedroom en-suite with shower) and a family bathroom. It has a central air conditioning system, underfloor heating, panoramic double-glazed windows, solar panels for hot water and photovoltaic for solar energy, an intercom system, covered parking and storage.

The building has a common swimming pool, gym, hammam and electric gates.

Delivery: January 2025

## Facilities

Elevator: ✓ Entrance Hall / Lobby: ✓ Electric Gates: ✓ Fire Alarm: ✓ Gym: ✓ Steam Bath / Hammam: ✓ Easy access to highway: ✓ Emergency Exit: ✓ Gated Complex: ✓ CCTV: ✓ Irrigation System: ✓ Common Swimming Pool: ✓ Quiet area: ✓