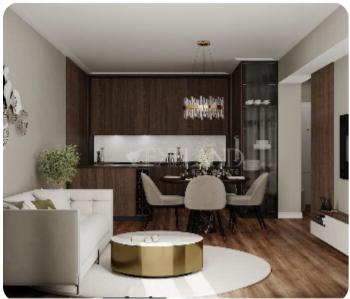

PRICE RANGE:

€ 410,000 € 470,000

Limassol, Agios Athanasios

VIEW ON THE WEBSITE

Brand new two-bedroom apartment with sea and city views located in a private gated complex on the hill in Agios Athanasios area, with easy access to the highway. The internal covered area 77 sq. m + 22 sq. m covered veranda. It consists of an open-plan kitchen connected with a dining and living area, 2 bedrooms (master bedroom en-suite with shower) and a family bathroom. It has a central air conditioning system, underfloor heating, panoramic double-glazed windows, solar panels for hot water and photovoltaic for solar energy, an intercom system, covered parking and storage.

#### **Main Features**

Furniture: Unfurnished Construction year: 202578 Kitchen type: Open plan Underfloor heating: Water Energy efficiency: A Construction type: Concrete Proximity: Above Highway Covered Parking: ✓ A/Cs: Mixed System

## **Specifications**

High ceilings: ✓ Built in Cabinets: ✓ Laminate Floor: ✓ Sound insulation: ✓ Hydro insulation: ✓ Earthquake Resistant: ✓ Double Glazing: ✓ Open Plan Kitchen: ✓ Intercom System: ✓ Thermal insulation: ✓ Pressurized Water System: ✓