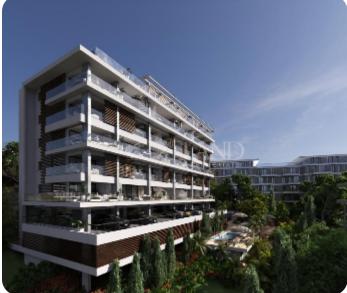

PRICE RANGE:

€ 410,000 € 470,000

Limassol, Agios Athanasios

VIEW ON THE WEBSITE

Brand new two-bedroom apartment with sea and city views located in a private gated complex on the hill in Agios Athanasios area, with easy access to the highway. The internal covered area 77 sq. m + 22 sq. m covered veranda. It consists of an open-plan kitchen connected with a dining and living area, 2 bedrooms (master bedroom en-suite with shower) and a family bathroom. It has a central air conditioning system, underfloor heating, panoramic double-glazed windows, solar panels for hot water and photovoltaic for solar energy, an intercom system, covered parking and storage.

The building has a common swimming pool, gym, hammam and electric gates.

Delivery: January 2025