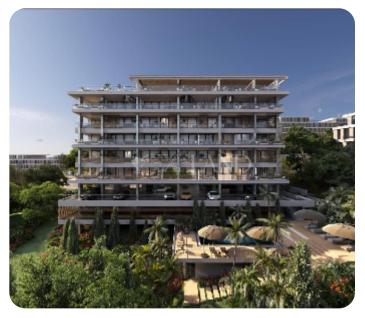

PRICE RANGE:

€ 410,000 € 470,000

Limassol, Agios Athanasios

VIEW ON THE WEBSITE

Brand new two-bedroom apartment with sea and city views located in a private gated complex on the hill in Agios Athanasios area, with easy access to the highway. The internal covered area 77 sq. m + 22 sq. m covered veranda. It consists of an open-plan kitchen connected with a dining and living area, 2 bedrooms (master bedroom en-suite with shower) and a family bathroom. It has a central air conditioning system, underfloor heating, panoramic double-glazed windows, solar panels for hot water and photovoltaic for solar energy, an intercom system, covered parking and storage.

The building has a common swimming pool, gym, hammam and electric gates.

Delivery: January 2025