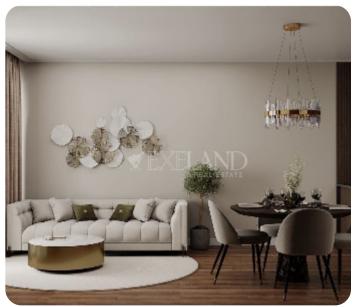

PRICE RANGE:

€ 410,000 € 470,000

Limassol, Agios Athanasios

VIEW ON THE WEBSITE

Brand new two-bedroom apartment with sea and city views located in a private gated complex on the hill in Agios Athanasios area, with easy access to the highway. The internal covered area 77 sq. m + 22 sq. m covered veranda. It consists of an open-plan kitchen connected with a dining and living area, 2 bedrooms (master bedroom en-suite with shower) and a family bathroom. It has a central air conditioning system, underfloor heating, panoramic double-glazed windows, solar panels for hot water and photovoltaic for solar energy, an intercom system, covered parking and storage.

#### **Main Features**

Furniture: Unfurnished Construction year: 202578 Kitchen type: Open plan Underfloor heating: Water Energy efficiency: A Construction type: Concrete Proximity: Above Highway Covered Parking: ✓ A/Cs: Mixed System