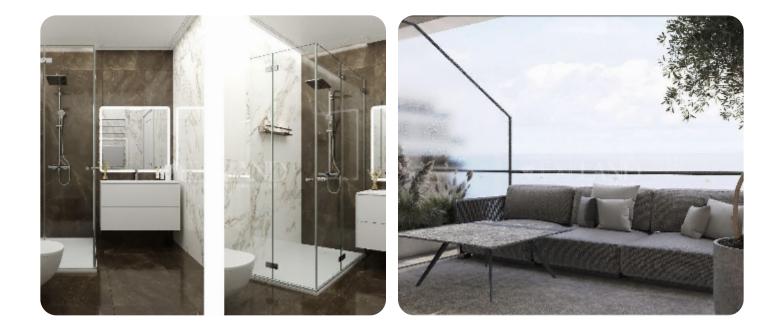

PRICE RANGE:

€ 410,000 € 470,000

Limassol, Agios Athanasios

VIEW ON THE WEBSITE

Brand new two-bedroom apartment with sea and city views located in a private gated complex on the hill in Agios Athanasios area, with easy access to the highway. The internal covered area 77 sq. m + 22 sq. m covered veranda. It consists of an open-plan kitchen connected with a dining and living area, 2 bedrooms (master bedroom en-suite with shower) and a family bathroom. It has a central air conditioning system, underfloor heating, panoramic double-glazed windows, solar panels for hot water and photovoltaic for solar energy, an intercom system, covered parking and storage.

## **Additional Features**

Luxury Fittings: ✓ Garden: ✓ Balcony: ✓ En Suite Shower: ✓ Modern design: ✓ Security System: ✓ Store room: ✓

## Views

Sea View: ✓ South Site Direction: ✓ City View: 🗸