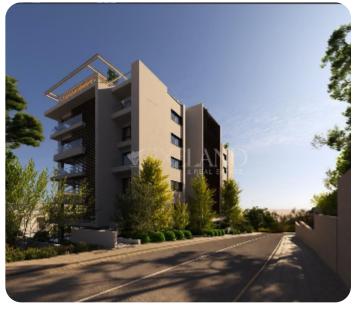

PRICE RANGE:

€ 410,000 € 470,000

Limassol, Agios Athanasios

VIEW ON THE WEBSITE

Brand new two-bedroom apartment with sea and city views located in a private gated complex on the hill in Agios Athanasios area, with easy access to the highway. The internal covered area 77 sq. m + 22 sq. m covered veranda. It consists of an open-plan kitchen connected with a dining and living area, 2 bedrooms (master bedroom en-suite with shower) and a family bathroom. It has a central air conditioning system, underfloor heating, panoramic double-glazed windows, solar panels for hot water and photovoltaic for solar energy, an intercom system, covered parking and storage.