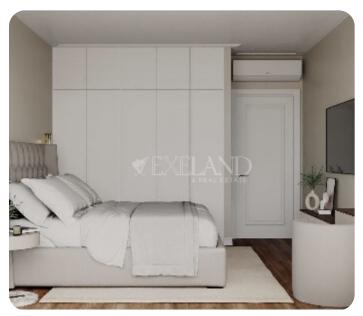

PRICE RANGE:

€ 410,000 € 470,000

Limassol, Agios Athanasios

VIEW ON THE WEBSITE

Brand new two-bedroom apartment with sea and city views located in a private gated complex on the hill in Agios Athanasios area, with easy access to the highway. The internal covered area 77 sq. m + 22 sq. m covered veranda. It consists of an open-plan kitchen connected with a dining and living area, 2 bedrooms (master bedroom en-suite with shower) and a family bathroom. It has a central air conditioning system, underfloor heating, panoramic double-glazed windows, solar panels for hot water and photovoltaic for solar energy, an intercom system, covered parking and storage.

#### **Main Features**

Furniture: Unfurnished Construction year: 202578 Kitchen type: Open plan Underfloor heating: Water Energy efficiency: A Construction type: Concrete Proximity: Above Highway Covered Parking: ✓ A/Cs: Mixed System