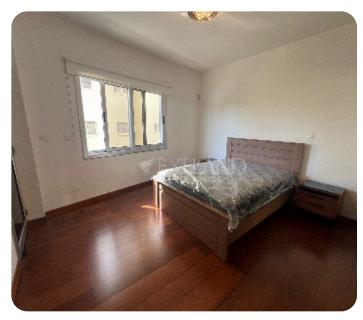

124m² total

☐ 1 parking

Resale

**ASKING PRICE:** 

€ 2,600/ month

Limassol, Neapolis

VIEW ON THE WEBSITE

Brand new three-bedroom apartment located in a quiet Neapolis area, walking distance to the beach and all kind of amenities. The internal area is 110 sq. m + covered verandas. It consists of an open-plan kitchen connected with a dining and living area, guest WC, 2 bedrooms, 1 office, a family bathroom and 2 covered verandas. The property is available fully furnished and equipped with brand-new furniture and appliances, air condition units, double-glazed windows with mosquito nets and electrical shutters, underfloor heating, intercom system, parquet floor in bedrooms, provision for alarm system, solar panels for hot water and covered parking.