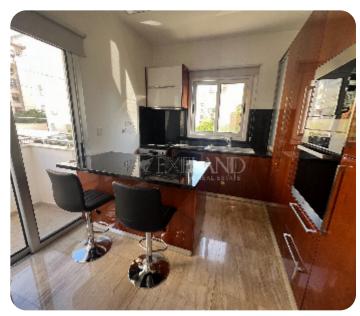

124m² total

☐ 1 parking

Resale

**ASKING PRICE:** 

€ 2,600/ month

Limassol, Neapolis

VIEW ON THE WEBSITE

Brand new three-bedroom apartment located in a quiet Neapolis area, walking distance to the beach and all kind of amenities. The internal area is 110 sq. m + covered verandas. It consists of an open-plan kitchen connected with a dining and living area, guest WC, 2 bedrooms, 1 office, a family bathroom and 2 covered verandas. The property is available fully furnished and equipped with brand-new furniture and appliances, air condition units, double-glazed windows with mosquito nets and electrical shutters, underfloor heating, intercom system, parquet floor in bedrooms, provision for alarm system, solar panels for hot water and covered parking.