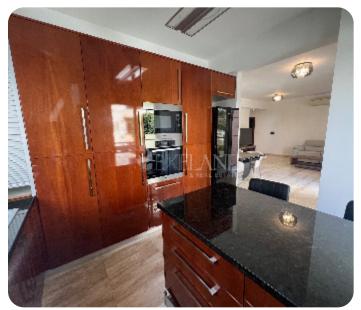

124m² total

☐ 1 parking

Resale

**ASKING PRICE:** 

€ 2,600/ month

Limassol, Neapolis

VIEW ON THE WEBSITE

Brand new three-bedroom apartment located in a quiet Neapolis area, walking distance to the beach and all kind of amenities. The internal area is 110 sq. m + covered verandas. It consists of an open-plan kitchen connected with a dining and living area, guest WC, 2 bedrooms, 1 office, a family bathroom and 2 covered verandas. The property is available fully furnished and equipped with brand-new furniture and appliances, air condition units, double-glazed windows with mosquito nets and electrical shutters, underfloor heating, intercom system, parquet floor in bedrooms, provision for alarm system, solar panels for hot water and covered parking.