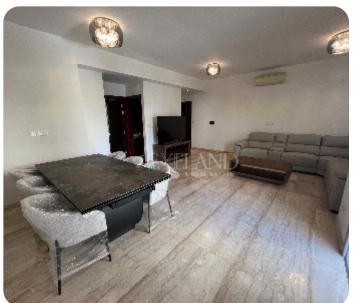

124m² total

☐ 1 parking

Resale

**ASKING PRICE:** 

€ 2,600/ month

Limassol, Neapolis

VIEW ON THE WEBSITE

Brand new three-bedroom apartment located in a quiet Neapolis area, walking distance to the beach and all kind of amenities. The internal area is 110 sq. m + covered verandas. It consists of an open-plan kitchen connected with a dining and living area, guest WC, 2 bedrooms, 1 office, a family bathroom and 2 covered verandas. The property is available fully furnished and equipped with brand-new furniture and appliances, air condition units, double-glazed windows with mosquito nets and electrical shutters, underfloor heating, intercom system, parquet floor in bedrooms, provision for alarm system, solar panels for hot water and covered parking.