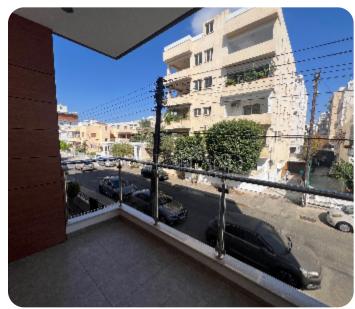

124m² total

☐ 1 parking

Resale

**ASKING PRICE:** 

€ 2,600/ month

Limassol, Neapolis

VIEW ON THE WEBSITE

Brand new three-bedroom apartment located in a quiet Neapolis area, walking distance to the beach and all kind of amenities. The internal area is 110 sq. m + covered verandas. It consists of an open-plan kitchen connected with a dining and living area, guest WC, 2 bedrooms, 1 office, a family bathroom and 2 covered verandas. The property is available fully furnished and equipped with brand-new furniture and appliances, air condition units, double-glazed windows with mosquito nets and electrical shutters, underfloor heating, intercom system, parquet floor in bedrooms, provision for alarm system, solar panels for hot water and covered parking.