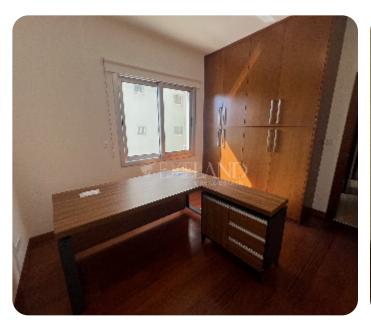

124m² total

☐ 1 parking

Resale

**ASKING PRICE:** 

€ 2,600/ month

Limassol, Neapolis

VIEW ON THE WEBSITE

Brand new three-bedroom apartment located in a quiet Neapolis area, walking distance to the beach and all kind of amenities. The internal area is 110 sq. m + covered verandas. It consists of an open-plan kitchen connected with a dining and living area, guest WC, 2 bedrooms, 1 office, a family bathroom and 2 covered verandas. The property is available fully furnished and equipped with brand-new furniture and appliances, air condition units, double-glazed windows with mosquito nets and electrical shutters, underfloor heating, intercom system, parquet floor in bedrooms, provision for alarm system, solar panels for hot water and covered parking.

## **Additional Features**

Luxury Fittings: ✓ Modern design: ✓

Security System: ✓ Balcony: ✓

Study / Office: ✓ Guest WC: ✓