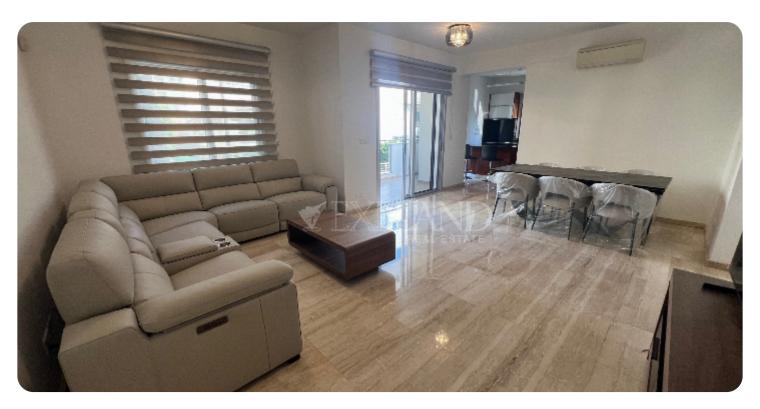

124m² total

☐ 1 parking

Resale

**ASKING PRICE:** 

€ 2,600/ month

Limassol, Neapolis

VIEW ON THE WEBSITE

Brand new three-bedroom apartment located in a quiet Neapolis area, walking distance to the beach and all kind of amenities. The internal area is 110 sq. m + covered verandas. It consists of an open-plan kitchen connected with a dining and living area, guest WC, 2 bedrooms, 1 office, a family bathroom and 2 covered verandas. The property is available fully furnished and equipped with brand-new furniture and appliances, air condition units, double-glazed windows with mosquito nets and electrical shutters, underfloor heating, intercom system, parquet floor in bedrooms, provision for alarm system, solar panels for hot water and covered parking.