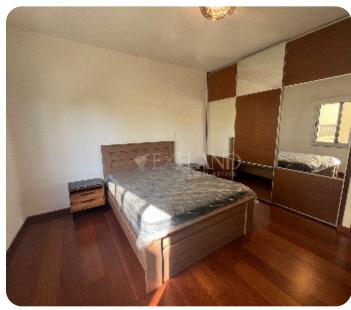

124m² total

☐ 1 parking

Resale

**ASKING PRICE:** 

€ 2,600/ month

Limassol, Neapolis

VIEW ON THE WEBSITE

Brand new three-bedroom apartment located in a quiet Neapolis area, walking distance to the beach and all kind of amenities. The internal area is 110 sq. m + covered verandas. It consists of an open-plan kitchen connected with a dining and living area, guest WC, 2 bedrooms, 1 office, a family bathroom and 2 covered verandas. The property is available fully furnished and equipped with brand-new furniture and appliances, air condition units, double-glazed windows with mosquito nets and electrical shutters, underfloor heating, intercom system, parquet floor in bedrooms, provision for alarm system, solar panels for hot water and covered parking.