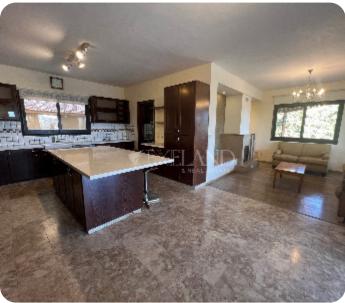

🛱 2 parkings

Resale

**ASKING PRICE:** 

 $\in 3,300 / month$ 

Limassol, Palodeia

VIEW ON THE WEBSITE

Spacious four-bedroom house in a quiet area of Palodeia, close to Heritage and Island schools. The internal area is 218 sq. m and the plot is 520 sq. m. It consists of 2 levels: on the ground floor there is a separate kitchen with a dining and sitting area and fireplace, laundry room, spacious living room, guest WC and a separate room that can be used as an office. On the first floor there are 4 bedrooms (master bedroom ensuite with walk-in wardrobes and shower) and family bathroom. The house is partly furnished, with electric appliances, air condition units, underfloor heating, double-glazed windows with mosquito nets, laminate floor in bedrooms, solar panels for hot water, an alarm system and a photovoltaic system. Outside there is a covered veranda, storage room, 2 covered parking + 1 uncovered, swimming pool, garden and electric gates.

#### **Main Features**

Furniture: Semi-Furnished Appliances: ✓

Construction type: Concrete Construction year: 2010
Proximity: Suburbs Kitchen type: Separated

Covered Parking: ✓ Uncovered Parking: ✓

Underfloor heating: Electrical A/Cs: Split Units