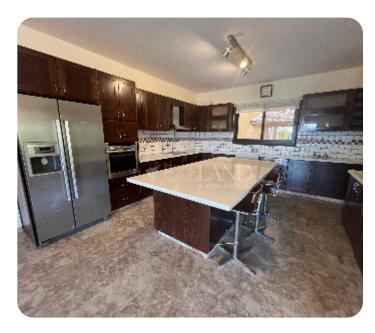

🛱 2 parkings

Resale

**ASKING PRICE:** 

 $\in 3,300 / month$ 

Limassol, Palodeia

VIEW ON THE WEBSITE

Spacious four-bedroom house in a quiet area of Palodeia, close to Heritage and Island schools. The internal area is 218 sq. m and the plot is 520 sq. m. It consists of 2 levels: on the ground floor there is a separate kitchen with a dining and sitting area and fireplace, laundry room, spacious living room, guest WC and a separate room that can be used as an office. On the first floor there are 4 bedrooms (master bedroom ensuite with walk-in wardrobes and shower) and family bathroom. The house is partly furnished, with electric appliances, air condition units, underfloor heating, double-glazed windows with mosquito nets, laminate floor in bedrooms, solar panels for hot water, an alarm system and a photovoltaic system. Outside there is a covered veranda, storage room, 2 covered parking + 1 uncovered, swimming pool, garden and electric gates.

#### **Main Features**

Furniture: Semi-Furnished Appliances: ✓

Construction type: Concrete Construction year: 2010
Proximity: Suburbs Kitchen type: Separated

Covered Parking: ✓ Uncovered Parking: ✓

Underfloor heating: Electrical A/Cs: Split Units

# **Specifications**

Double Glazing: ✓

Fully Fitted Kitchen: ✓

Laminate Floor: ✓

Intercom System: ✓

Hydro insulation: ✓

Solar Panels for Hot Water: ✓

Built in Cabinets: ✓