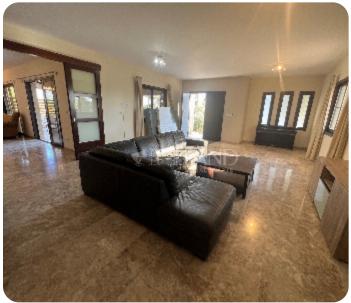

🛱 2 parkings

Resale

**ASKING PRICE:** 

 $\in 3,300 / month$ 

Limassol, Palodeia

VIEW ON THE WEBSITE

Spacious four-bedroom house in a quiet area of Palodeia, close to Heritage and Island schools. The internal area is 218 sq. m and the plot is 520 sq. m. It consists of 2 levels: on the ground floor there is a separate kitchen with a dining and sitting area and fireplace, laundry room, spacious living room, guest WC and a separate room that can be used as an office. On the first floor there are 4 bedrooms (master bedroom ensuite with walk-in wardrobes and shower) and family bathroom. The house is partly furnished, with electric appliances, air condition units, underfloor heating, double-glazed windows with mosquito nets, laminate floor in bedrooms, solar panels for hot water, an alarm system and a photovoltaic system. Outside there is a covered veranda, storage room, 2 covered parking + 1 uncovered, swimming pool, garden and electric gates.

#### **Main Features**

Furniture: Semi-Furnished Appliances: ✓

Construction type: Concrete Construction year: 2010
Proximity: Suburbs Kitchen type: Separated

Covered Parking: ✓ Uncovered Parking: ✓

Underfloor heating: Electrical A/Cs: Split Units

### **Additional Features**

Garden: ✓ Security System: ✓

Wifi: ✓ Attic: ✓

Balcony: ✓ Fireplace: ✓

Laundry room: ✓ Study / Office: ✓

Store room: ✓ Walk-in Closet: ✓

Separate Kitchen: ✓ Guest WC: ✓

En Suite Shower: ✓