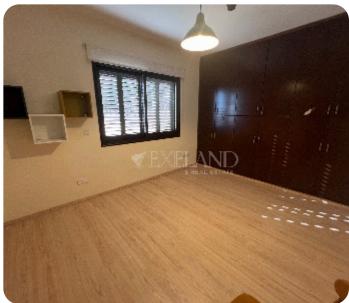

🛱 2 parkings

Resale

**ASKING PRICE:** 

 $\in 3,300 / month$ 

Limassol, Palodeia

VIEW ON THE WEBSITE

Spacious four-bedroom house in a quiet area of Palodeia, close to Heritage and Island schools. The internal area is 218 sq. m and the plot is 520 sq. m. It consists of 2 levels: on the ground floor there is a separate kitchen with a dining and sitting area and fireplace, laundry room, spacious living room, guest WC and a separate room that can be used as an office. On the first floor there are 4 bedrooms (master bedroom ensuite with walk-in wardrobes and shower) and family bathroom. The house is partly furnished, with electric appliances, air condition units, underfloor heating, double-glazed windows with mosquito nets, laminate floor in bedrooms, solar panels for hot water, an alarm system and a photovoltaic system. Outside there is a covered veranda, storage room, 2 covered parking + 1 uncovered, swimming pool, garden and electric gates.

# **Specifications**

Double Glazing: ✓

Fully Fitted Kitchen: ✓

Laminate Floor: ✓

Intercom System: ✓

Hydro insulation: ✓

Solar Panels for Hot Water: ✓

Built in Cabinets: ✓