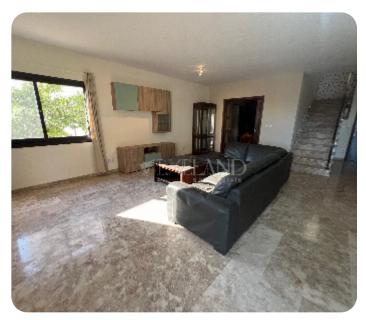

🛱 2 parkings

Resale

**ASKING PRICE:** 

 $\in 3,300 / month$ 

Limassol, Palodeia

VIEW ON THE WEBSITE

Spacious four-bedroom house in a quiet area of Palodeia, close to Heritage and Island schools. The internal area is 218 sq. m and the plot is 520 sq. m. It consists of 2 levels: on the ground floor there is a separate kitchen with a dining and sitting area and fireplace, laundry room, spacious living room, guest WC and a separate room that can be used as an office. On the first floor there are 4 bedrooms (master bedroom ensuite with walk-in wardrobes and shower) and family bathroom. The house is partly furnished, with electric appliances, air condition units, underfloor heating, double-glazed windows with mosquito nets, laminate floor in bedrooms, solar panels for hot water, an alarm system and a photovoltaic system. Outside there is a covered veranda, storage room, 2 covered parking + 1 uncovered, swimming pool, garden and electric gates.