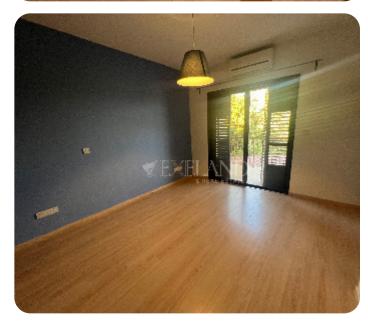

🛱 2 parkings

Resale

**ASKING PRICE:** 

 $\in 3,300 / month$ 

Limassol, Palodeia

VIEW ON THE WEBSITE

Spacious four-bedroom house in a quiet area of Palodeia, close to Heritage and Island schools. The internal area is 218 sq. m and the plot is 520 sq. m. It consists of 2 levels: on the ground floor there is a separate kitchen with a dining and sitting area and fireplace, laundry room, spacious living room, guest WC and a separate room that can be used as an office. On the first floor there are 4 bedrooms (master bedroom ensuite with walk-in wardrobes and shower) and family bathroom. The house is partly furnished, with electric appliances, air condition units, underfloor heating, double-glazed windows with mosquito nets, laminate floor in bedrooms, solar panels for hot water, an alarm system and a photovoltaic system. Outside there is a covered veranda, storage room, 2 covered parking + 1 uncovered, swimming pool, garden and electric gates.

# **Specifications**

Double Glazing: ✓

Fully Fitted Kitchen: ✓

Laminate Floor: ✓

Intercom System: ✓

Hydro insulation: ✓

Solar Panels for Hot Water: ✓

Built in Cabinets: ✓