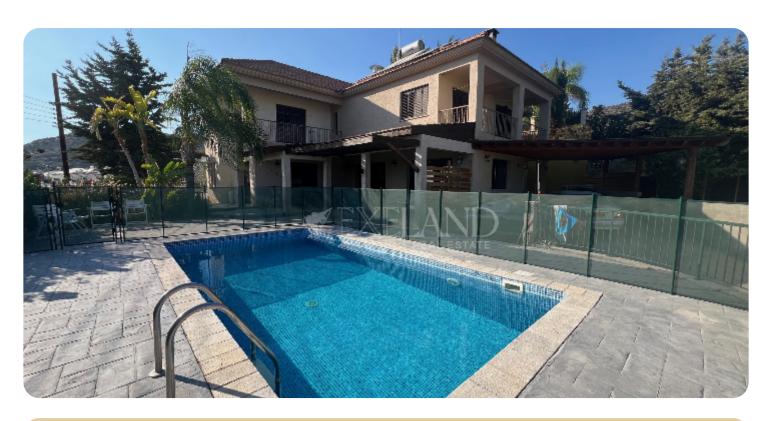

🛱 2 parkings

Resale

**ASKING PRICE:** 

 $\in 3,300 / month$ 

Limassol, Palodeia

VIEW ON THE WEBSITE

Spacious four-bedroom house in a quiet area of Palodeia, close to Heritage and Island schools. The internal area is 218 sq. m and the plot is 520 sq. m. It consists of 2 levels: on the ground floor there is a separate kitchen with a dining and sitting area and fireplace, laundry room, spacious living room, guest WC and a separate room that can be used as an office. On the first floor there are 4 bedrooms (master bedroom ensuite with walk-in wardrobes and shower) and family bathroom. The house is partly furnished, with electric appliances, air condition units, underfloor heating, double-glazed windows with mosquito nets, laminate floor in bedrooms, solar panels for hot water, an alarm system and a photovoltaic system. Outside there is a covered veranda, storage room, 2 covered parking + 1 uncovered, swimming pool, garden and electric gates.

## **Facilities**

Electric Gates: 

Private Swimming Pool:

Relaxation area: ✓ Quiet area: ✓