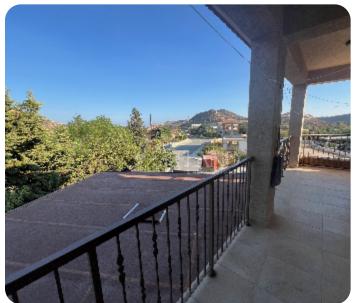

🛱 2 parkings

Resale

**ASKING PRICE:** 

 $\in 3,300 / month$ 

Limassol, Palodeia

VIEW ON THE WEBSITE

Spacious four-bedroom house in a quiet area of Palodeia, close to Heritage and Island schools. The internal area is 218 sq. m and the plot is 520 sq. m. It consists of 2 levels: on the ground floor there is a separate kitchen with a dining and sitting area and fireplace, laundry room, spacious living room, guest WC and a separate room that can be used as an office. On the first floor there are 4 bedrooms (master bedroom ensuite with walk-in wardrobes and shower) and family bathroom. The house is partly furnished, with electric appliances, air condition units, underfloor heating, double-glazed windows with mosquito nets, laminate floor in bedrooms, solar panels for hot water, an alarm system and a photovoltaic system. Outside there is a covered veranda, storage room, 2 covered parking + 1 uncovered, swimming pool, garden and electric gates.

## **Views**

Mountain View: ✓ Pool View: ✓

Village View: ✓ West Site Direction: ✓