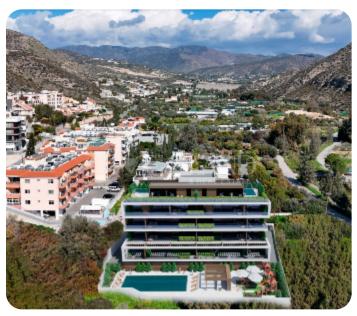

Beautiful three-bedroom apartment located in the hills of Germasogeia area, close to all amenities.

The apartment consists of an open-plan kitchen connected to the living and dining room, a guest WC, three bedrooms (one of which is a master bedroom), and the main bathroom. There is also a cozy veranda that can be accessed from the living area. Upstairs, there is a roof garden with a private swimming pool, pool shower, engine room, and BBQ bar area.

The covered area is 119 sq.m, the covered veranda is 41 sq.m and the roof garden is 47 sq.m.

The complex has a communal outdoor swimming pool, BBQ and bar area, a children's playground, and landscaped gardens.