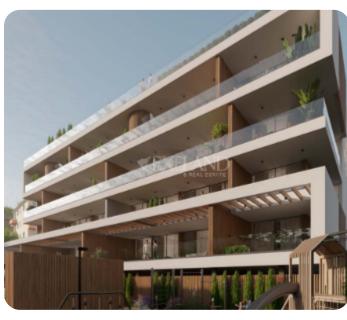

Beautiful three-bedroom apartment located in the hills of Germasogeia area, close to all amenities.

The apartment consists of an open-plan kitchen connected to the living and dining room, a guest WC, three bedrooms (one of which is a master bedroom), and the main bathroom. There is also a cozy veranda that can be accessed from the living area. Upstairs, there is a roof garden with a private swimming pool, pool shower, engine room, and BBQ bar area.