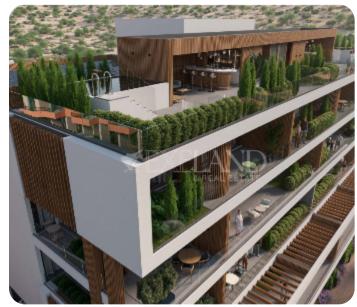

Beautiful three-bedroom apartment located in the hills of Germasogeia area, close to all amenities.

The apartment consists of an open-plan kitchen connected to the living and dining room, a guest WC, three bedrooms (one of which is a master bedroom), and the main bathroom. There is also a cozy veranda that can be accessed from the living area. Upstairs, there is a roof garden with a private swimming pool, pool shower, engine room, and BBQ bar area.

The covered area is 119 sq.m, the covered veranda is 41 sq.m and the roof garden is 47 sq.m.

The complex has a communal outdoor swimming pool, BBQ and bar area, a children's playground, and landscaped gardens.