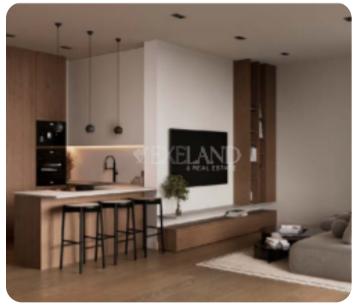

Beautiful three-bedroom apartment located in the hills of Germasogeia area, close to all amenities.

The apartment consists of an open-plan kitchen connected to the living and dining room, a guest WC, three bedrooms (one of which is a master bedroom), and the main bathroom. There is also a cozy veranda that can be accessed from the living area. Upstairs, there is a roof garden with a private swimming pool, pool shower, engine room, and BBQ bar area.

Kitchen type: Open plan

A/Cs: Split Units