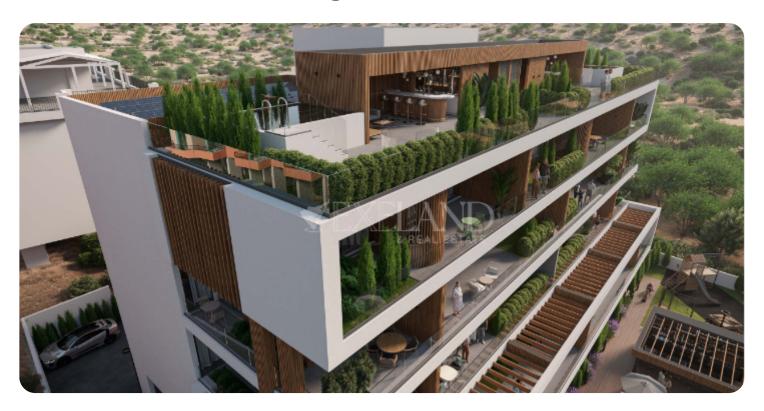

Beautiful three-bedroom apartment located in the hills of Germasogeia area, close to all amenities.

The apartment consists of an open-plan kitchen connected to the living and dining room, a guest WC, three bedrooms (one of which is a master bedroom), and the main bathroom. There is also a cozy veranda that can be accessed from the living area. Upstairs, there is a roof garden with a private swimming pool, pool shower, engine room, and BBQ bar area.

The covered area is 119 sq.m, the covered veranda is 41 sq.m and the roof garden is 47 sq.m.

The complex has a communal outdoor swimming pool, BBQ and bar area, a children's playground, and landscaped gardens.