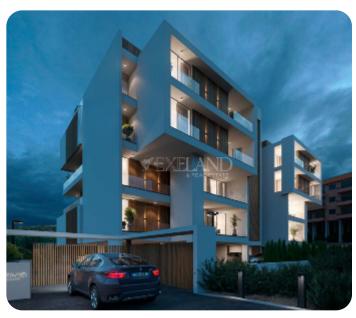

# Penthouse in Germasogei

Ref. No 1651

Apartment Penthouse

☐ 3 bedrooms

2 bathrooms

3 wcs

幻 119m² internal

114m<sup>2</sup> covered