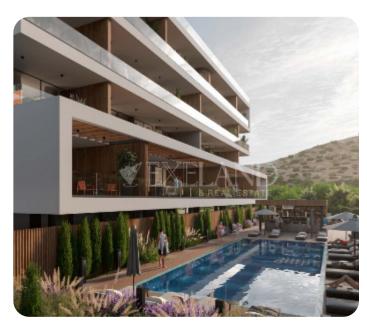

The covered area is 119 sq.m, the covered veranda is 41 sq.m and the roof garden is 47 sq.m.

The complex has a communal outdoor swimming pool, BBQ and bar area, a children's playground, and landscaped gardens.