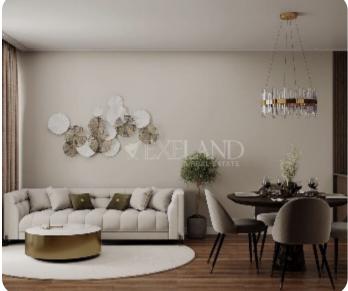

# € 330,000+vat

Limassol, Agios Athanasios

VIEW ON THE WEBSITE

Brand new one-bedroom apartment with sea and city views located in a private gated complex on the hill in Agios Athanasios area, with easy access to the highway. The internal covered area is 60 sq. m + 16 sq. m covered veranda. It consists of an open-plan kitchen connected with a dining and living area, 1 bedroom and a shower. It has a central air conditioning system, underfloor heating, panoramic double-glazed windows, solar panels for hot water and photovoltaic for solar energy, an intercom system, covered parking and storage.

### **Main Features**

Furniture: Unfurnished Construction year: 2025 Proximity: Above Highway Covered Parking: ✓ A/Cs: Mixed System Construction type: Concrete Floor type: Laminate Kitchen type: Open plan Underfloor heating: Water Energy efficiency: A

## **Additional Features**

| Luxury Fittings: 🗸 | Modern design: 🗸   |
|--------------------|--------------------|
| Garden: 🗸          | Security System: 🗸 |
| Balcony: 🗸         | Store room: 🗸      |