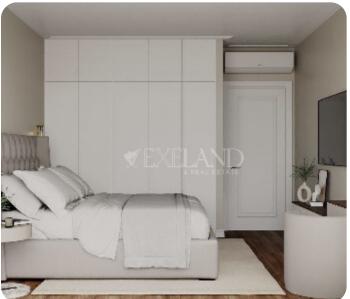

# € 330,000+vat

Limassol, Agios Athanasios

VIEW ON THE WEBSITE

Brand new one-bedroom apartment with sea and city views located in a private gated complex on the hill in Agios Athanasios area, with easy access to the highway. The internal covered area is 60 sq. m + 16 sq. m covered veranda. It consists of an open-plan kitchen connected with a dining and living area, 1 bedroom and a shower. It has a central air conditioning system, underfloor heating, panoramic double-glazed windows, solar panels for hot water and photovoltaic for solar energy, an intercom system, covered parking and storage.

### **Main Features**

Furniture: Unfurnished Construction year: 2025 Proximity: Above Highway Covered Parking: ✓ A/Cs: Mixed System Construction type: Concrete Floor type: Laminate Kitchen type: Open plan Underfloor heating: Water Energy efficiency: A

## **Additional Features**

| Luxury Fittings: 🗸 | Modern design: 🗸   |
|--------------------|--------------------|
| Garden: 🗸          | Security System: 🗸 |
| Balcony: 🗸         | Store room: 🗸      |