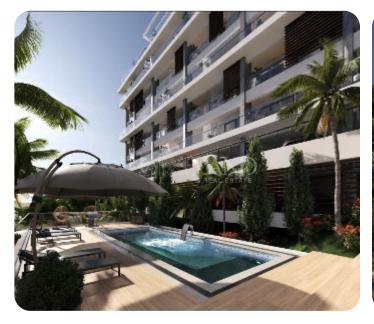

The building has a common swimming pool, gym, hammam and electric gates.

Delivery: January 2025

## Facilities

Elevator: ✓ Entrance Hall / Lobby: ✓ Electric Gates: ✓ Gym: ✓ Steam Bath / Hammam: ✓ Easy access to highway: ✓ Emergency Exit: ✓ Gated Complex: ✓ CCTV: ✓ Common Swimming Pool: ✓ Quiet area: ✓ Easy access to main roads: ✓