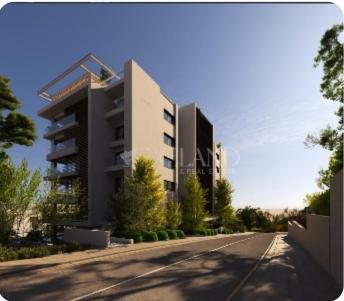

# € 330,000+vat

Limassol, Agios Athanasios

VIEW ON THE WEBSITE

Brand new one-bedroom apartment with sea and city views located in a private gated complex on the hill in Agios Athanasios area, with easy access to the highway. The internal covered area is 60 sq. m + 16 sq. m covered veranda. It consists of an open-plan kitchen connected with a dining and living area, 1 bedroom and a shower. It has a central air conditioning system, underfloor heating, panoramic double-glazed windows, solar panels for hot water and photovoltaic for solar energy, an intercom system, covered parking and storage.