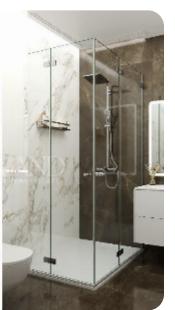

# € 330,000+vat

Limassol, Agios Athanasios

VIEW ON THE WEBSITE

Brand new one-bedroom apartment with sea and city views located in a private gated complex on the hill in Agios Athanasios area, with easy access to the highway. The internal covered area is 60 sq. m + 16 sq. m covered veranda. It consists of an open-plan kitchen connected with a dining and living area, 1 bedroom and a shower. It has a central air conditioning system, underfloor heating, panoramic double-glazed windows, solar panels for hot water and photovoltaic for solar energy, an intercom system, covered parking and storage.

### **Main Features**

Furniture: Unfurnished Construction year: 2025 Proximity: Above Highway Covered Parking: ✓ A/Cs: Mixed System Construction type: Concrete Floor type: Laminate Kitchen type: Open plan Underfloor heating: Water Energy efficiency: A