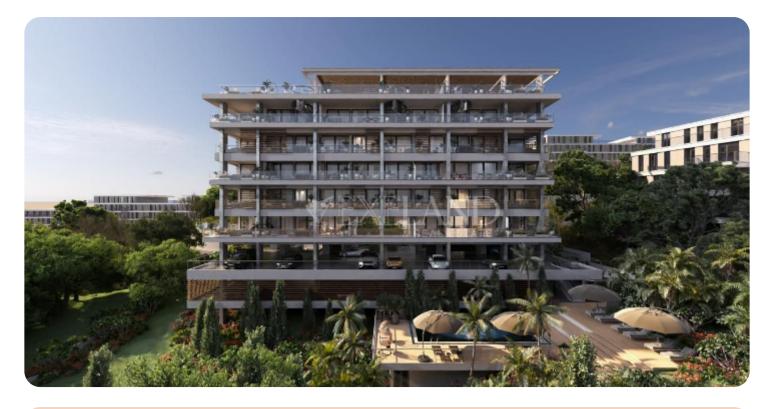

# € 330,000+vat

Limassol, Agios Athanasios

VIEW ON THE WEBSITE

Brand new one-bedroom apartment with sea and city views located in a private gated complex on the hill in Agios Athanasios area, with easy access to the highway. The internal covered area is 60 sq. m + 16 sq. m covered veranda. It consists of an open-plan kitchen connected with a dining and living area, 1 bedroom and a shower. It has a central air conditioning system, underfloor heating, panoramic double-glazed windows, solar panels for hot water and photovoltaic for solar energy, an intercom system, covered parking and storage.

The building has a common swimming pool, gym, hammam and electric gates.

Delivery: January 2025

## Facilities

Elevator: ✓ Entrance Hall / Lobby: ✓ Electric Gates: ✓ Gym: ✓ Steam Bath / Hammam: ✓ Easy access to highway: ✓ Emergency Exit: ✓ Gated Complex: ✓ CCTV: ✓ Common Swimming Pool: ✓ Quiet area: ✓ Easy access to main roads: ✓