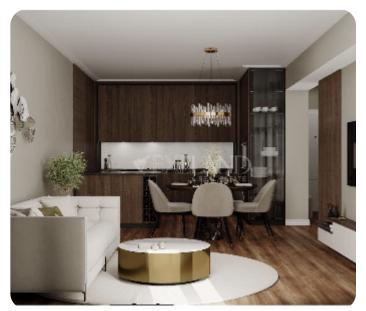

# € 330,000+vat

Limassol, Agios Athanasios

VIEW ON THE WEBSITE

Brand new one-bedroom apartment with sea and city views located in a private gated complex on the hill in Agios Athanasios area, with easy access to the highway. The internal covered area is 60 sq. m + 16 sq. m covered veranda. It consists of an open-plan kitchen connected with a dining and living area, 1 bedroom and a shower. It has a central air conditioning system, underfloor heating, panoramic double-glazed windows, solar panels for hot water and photovoltaic for solar energy, an intercom system, covered parking and storage.

### **Main Features**

Furniture: Unfurnished Construction year: 2025 Proximity: Above Highway Covered Parking: ✓ A/Cs: Mixed System Construction type: Concrete Floor type: Laminate Kitchen type: Open plan Underfloor heating: Water Energy efficiency: A