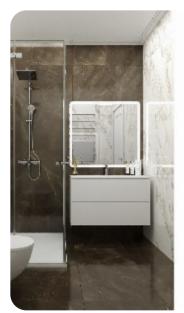

# € 330,000+vat

Limassol, Agios Athanasios

VIEW ON THE WEBSITE

Brand new one-bedroom apartment with sea and city views located in a private gated complex on the hill in Agios Athanasios area, with easy access to the highway. The internal covered area is 60 sq. m + 16 sq. m covered veranda. It consists of an open-plan kitchen connected with a dining and living area, 1 bedroom and a shower. It has a central air conditioning system, underfloor heating, panoramic double-glazed windows, solar panels for hot water and photovoltaic for solar energy, an intercom system, covered parking and storage.

### **Main Features**

Furniture: Unfurnished Construction year: 2025 Proximity: Above Highway Covered Parking: ✓ A/Cs: Mixed System Construction type: Concrete Floor type: Laminate Kitchen type: Open plan Underfloor heating: Water Energy efficiency: A