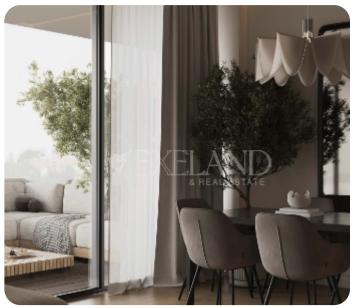

VIEW ON THE WEBSITE

Beautiful two-bedroom apartment located in situated in the hills of Germasogeia area, close to all amenities.

The apartment consists of an open-plan kitchen connected to the living and dining room area, two bedrooms (one of which is en-suite) and the main bathroom. There is a cozy veranda that can be accessed from the living area.

The covered area is 77 sq.m and the covered veranda is 27 sq.m.

The complex has a communal outdoor swimming pool, BBQ and bar area, a children's playground, and landscaped gardens.