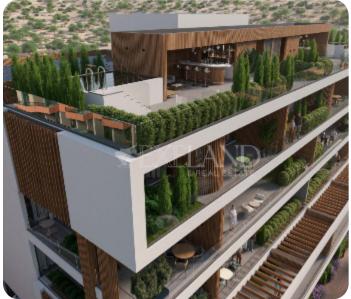

The covered area is 77 sq.m and the covered veranda is 27 sq.m.

The complex has a communal outdoor swimming pool, BBQ and bar area, a children's playground, and landscaped gardens.

#### **Facilities**

Elevator: ✓ Emergency Exit: ✓

Gated Complex: ✓ Monitored Gate Access: ✓

Electric Gates: ✓ CCTV: ✓

Fire Alarm: ✓ Playground: ✓

Pool Bar: ✓ Common Swimming Pool: ✓

Relaxation area: ✓ Quiet area: ✓