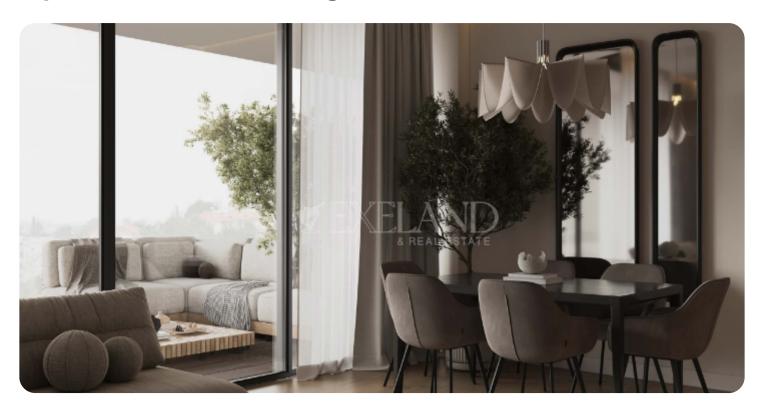

VIEW ON THE WEBSITE

Beautiful two-bedroom apartment located in situated in the hills of Germasogeia area, close to all amenities.

The apartment consists of an open-plan kitchen connected to the living and dining room area, two bedrooms (one of which is en-suite) and the main bathroom. There is a cozy veranda that can be accessed from the living area.

The covered area is 77 sq.m and the covered veranda is 27 sq.m.

The complex has a communal outdoor swimming pool, BBQ and bar area, a children's playground, and landscaped gardens.