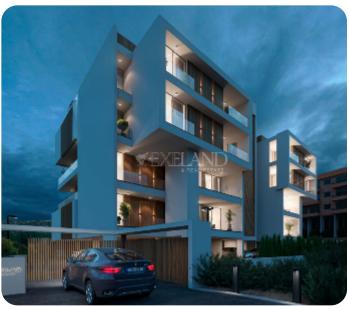

# **Apartment in Germasogei**

Ref. No 1647

Apartment

**88** Standard Apartment

□ 2 bedrooms

2 bathrooms

2 wcs

刃 77m² internal

[] 114m<sup>2</sup> covered

□ 27m² veranda

243m² total

\$\rightarrow\$ 1st floor (out of 4)

☐ 1 parking

□ Under construction

PRICE RANGE:

€ 381,620<sub>+VAT</sub>