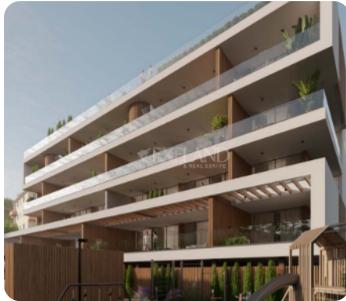

The covered area is 77 sq.m and the covered veranda is 27 sq.m.

The complex has a communal outdoor swimming pool, BBQ and bar area, a children's playground, and landscaped gardens.

### **Additional Features**

Modern design: ✓ Landscaped garden: ✓

Garden: ✓ 24-hour security: ✓

Security System: ✓ Balcony: ✓

Barbeque: ✓ Laundry room: ✓

Store room: ✓ Outdoor shower: ✓

En Suite Shower: ✓ Abuts Green Area: ✓