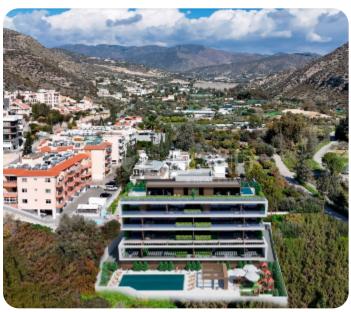

VIEW ON THE WEBSITE

Beautiful two-bedroom apartment located in situated in the hills of Germasogeia area, close to all amenities.

The apartment consists of an open-plan kitchen connected to the living and dining room area, two bedrooms (one of which is en-suite) and the main bathroom. There is a cozy veranda that can be accessed from the living area.

The covered area is 77 sq.m and the covered veranda is 27 sq.m.

The complex has a communal outdoor swimming pool, BBQ and bar area, a children's playground, and landscaped gardens.

## Views

Side Sea View: ✓

Garden View: ✓

City View: 🗸

Pool View: ✓

Panoramic View: 🗸

Mountain View: ✓

Valley View: ✓

Village View: ✓