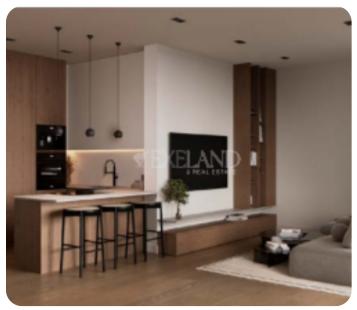

VIEW ON THE WEBSITE

Beautiful two-bedroom apartment located in situated in the hills of Germasogeia area, close to all amenities.

The apartment consists of an open-plan kitchen connected to the living and dining room area, two bedrooms (one of which is en-suite) and the main bathroom. There is a cozy veranda that can be accessed from the living area.

#### **Main Features**

Furniture: Unfurnished Construction type: Concrete

Floor type: Marble Proximity: Quite Street

Kitchen type: Open plan Central heating: Electrical

A/Cs: Split Units Energy efficiency: A

### **Specifications**

High ceilings: ✓ Double Glazing: ✓

Built in Cabinets: ✓ Open Plan Kitchen: ✓

Fully Fitted Kitchen: ✓ Marble Floor: ✓

Pressurized Water System: ✓ Solar Panels for Hot Water: ✓