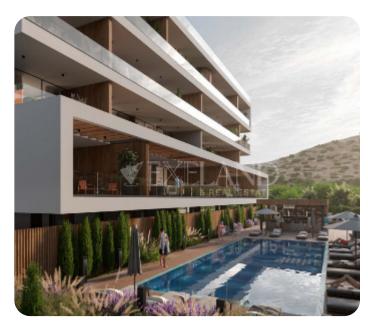

The covered area is 77 sq.m and the covered veranda is 27 sq.m.

The complex has a communal outdoor swimming pool, BBQ and bar area, a children's playground, and landscaped gardens.

#### **Facilities**

Elevator: ✓ Emergency Exit: ✓

Gated Complex: ✓ Monitored Gate Access: ✓

Electric Gates: ✓ CCTV: ✓

Fire Alarm: ✓ Playground: ✓

Pool Bar: ✓ Common Swimming Pool: ✓

Relaxation area: ✓ Quiet area: ✓