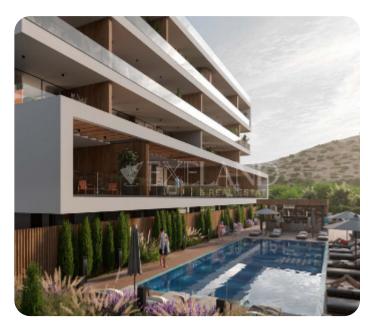

The covered area is 50 sq.m and the covered veranda is 20 sq.m.

The complex has a communal outdoor swimming pool, BBQ and bar area, a children's playground, and landscaped gardens.

### **Facilities**

Elevator: ✓ Emergency Exit: ✓

Gated Complex: ✓ Monitored Gate Access: ✓

Electric Gates: ✓ CCTV: ✓

Fire Alarm: ✓ Playground: ✓

Pool Bar: ✓ Common Swimming Pool: ✓

Relaxation area: ✓ Quiet area: ✓