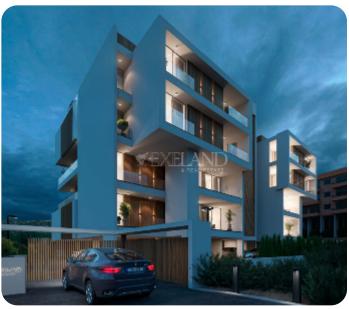

# **Apartment in Germasogei**

Ref. No 1646

Apartment

**88** Standard Apartment

□ 1 bedroom

1 bathroom

☐ 1 wc

☐ 50m² internal

[] 70m<sup>2</sup> covered

□ 20m² veranda

141m² total

\$\rightarrow\$ 1st floor (out of 4)

☐ 1 parking

□ Under construction

PRICE RANGE:

€ 225,920<sub>+VAT</sub>