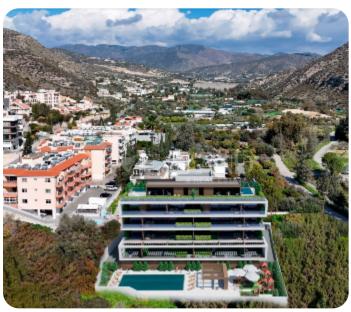

VIEW ON THE WEBSITE

Beautiful one-bedroom apartment located in situated in the hills of Germasogeia area, close to all amenities.

The apartment consists of an open-plan kitchen connected to the living and dining room area, and the main bathroom. There is a cozy veranda that can be accessed from the living area.

The covered area is 50 sq.m and the covered veranda is 20 sq.m.

The complex has a communal outdoor swimming pool, BBQ and bar area, a children's playground, and landscaped gardens.