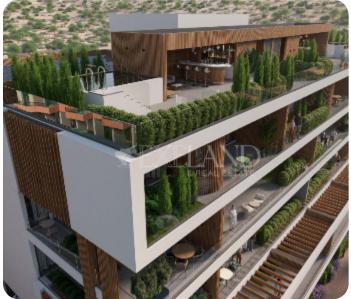

The covered area is 50 sq.m and the covered veranda is 20 sq.m.

The complex has a communal outdoor swimming pool, BBQ and bar area, a children's playground, and landscaped gardens.

### **Facilities**

Elevator: ✓ Emergency Exit: ✓

Gated Complex: ✓ Monitored Gate Access: ✓

Electric Gates: ✓ CCTV: ✓

Fire Alarm: ✓ Playground: ✓

Pool Bar: ✓ Common Swimming Pool: ✓

Relaxation area: ✓ Quiet area: ✓