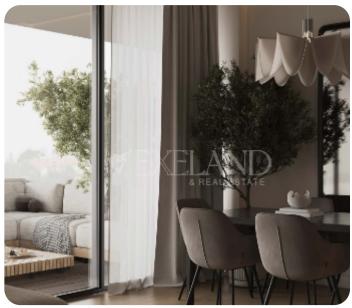

VIEW ON THE WEBSITE

Beautiful one-bedroom apartment located in situated in the hills of Germasogeia area, close to all amenities.

The apartment consists of an open-plan kitchen connected to the living and dining room area, and the main bathroom. There is a cozy veranda that can be accessed from the living area.

#### Main Features

Furniture: Unfurnished Construction type: Concrete

Floor type: Marble Proximity: Quite Street

Kitchen type: Open plan Central heating: Electrical

A/Cs: Split Units Energy efficiency: A