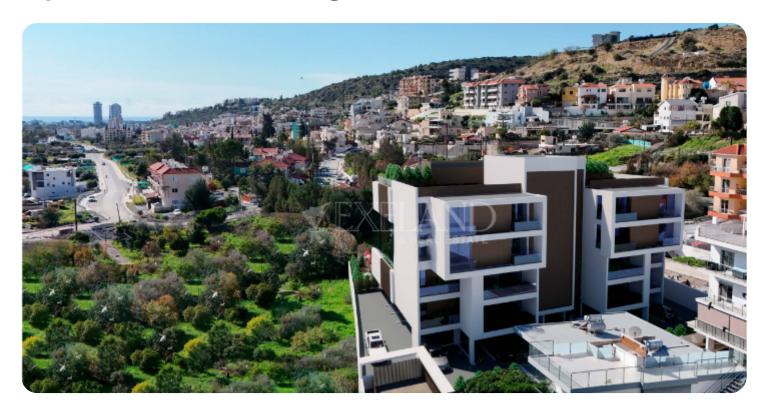

VIEW ON THE WEBSITE

Beautiful one-bedroom apartment located in situated in the hills of Germasogeia area, close to all amenities.

The apartment consists of an open-plan kitchen connected to the living and dining room area, and the main bathroom. There is a cozy veranda that can be accessed from the living area.

The covered area is 50 sq.m and the covered veranda is 20 sq.m.

The complex has a communal outdoor swimming pool, BBQ and bar area, a children's playground, and landscaped gardens.

# Views

Side Sea View: ✓

Garden View: ✓

City View: 🗸

Pool View: ✓

Panoramic View: 🗸

Mountain View: ✓

Valley View: ✓