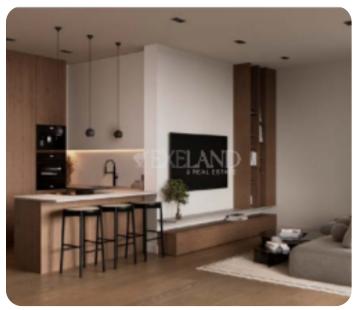

VIEW ON THE WEBSITE

Beautiful one-bedroom apartment located in situated in the hills of Germasogeia area, close to all amenities.

The apartment consists of an open-plan kitchen connected to the living and dining room area, and the main bathroom. There is a cozy veranda that can be accessed from the living area.

#### Main Features

Furniture: Unfurnished Construction type: Concrete

Floor type: Marble Proximity: Quite Street

Kitchen type: Open plan Central heating: Electrical

A/Cs: Split Units Energy efficiency: A

## **Specifications**

High ceilings: ✓ Double Glazing: ✓

Built in Cabinets: ✓ Open Plan Kitchen: ✓

Fully Fitted Kitchen: ✓ Marble Floor: ✓

Pressurized Water System: ✓ Solar Panels for Hot Water: ✓