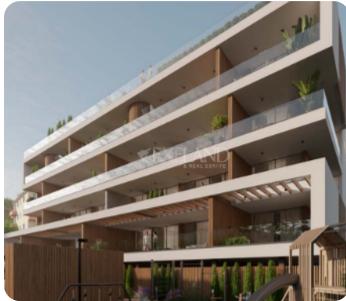

VIEW ON THE WEBSITE

Beautiful one-bedroom apartment located in situated in the hills of Germasogeia area, close to all amenities.

The apartment consists of an open-plan kitchen connected to the living and dining room area, and the main bathroom. There is a cozy veranda that can be accessed from the living area.

#### **Additional Features**

Modern design: ✓ Landscaped garden: ✓

Garden: ✓ 24-hour security: ✓

Security System: ✓ Balcony: ✓

Barbeque: ✓ Store room: ✓

Outdoor shower: 
Abuts Green Area: