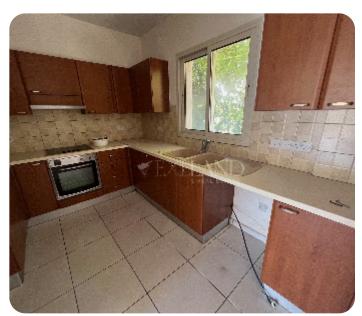

☐ 130m² total

☐ 1 parking

Resale

**ASKING PRICE:** 

€ 1,500/ month

Limassol, Agios Athanasios

VIEW ON THE WEBSITE

Spacious three-bedroom apartment located in Columbia area, close to Sklavenitis supermarket and close to amenities. The internal area is 109 sq. m + 21 sq. m covered verandas. It consists of an open-plan kitchen connected with a dining and living area, three bedrooms (master bedroom en-suite with shower), a family bathroom, laundry area and covered verandas. The property is unfurnished, with electric appliances, air condition units, solar panels for hot water, covered parking and storage.

#### **Main Features**

Title deed: ✓ Furniture: Unfurnished

Appliances: ✓ Construction type: Concrete

Construction year: 2014 Floor type: Tiles

Proximity: Below Highway Kitchen type: Open plan

Covered Parking: ✓ A/Cs: Split Units