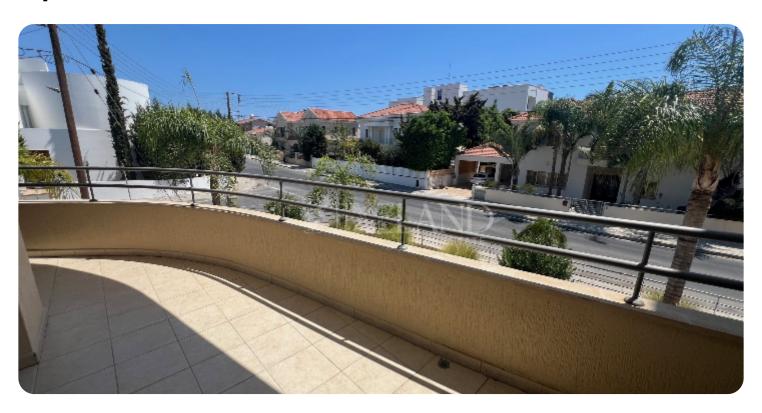

# **Apartment in Columbia**

Ref. No 1637

**Apartment** 

**%** Standard Apartment

☐ 3 bedrooms

2 bathrooms

幻 109m² internal

□ 21m² veranda

☐ 130m² total

☐ 1 parking

Resale

**ASKING PRICE:** 

€ 1,500/ month

Limassol, Agios Athanasios

VIEW ON THE WEBSITE

Spacious three-bedroom apartment located in Columbia area, close to Sklavenitis supermarket and close to amenities. The internal area is 109 sq. m + 21 sq. m covered verandas. It consists of an open-plan kitchen connected with a dining and living area, three bedrooms (master bedroom en-suite with shower), a family bathroom, laundry area and covered verandas. The property is unfurnished, with electric appliances, air condition units, solar panels for hot water, covered parking and storage.

#### **Additional Features**

Balcony: ✓ Laundry room: ✓

Guest room: ✓ Store room: ✓

En Suite Shower: ✓