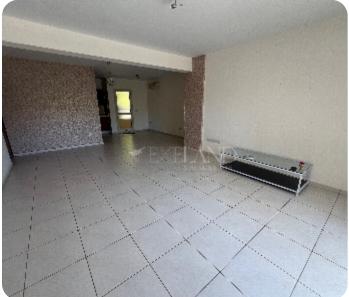

☐ 130m² total

☐ 1 parking

Resale

**ASKING PRICE:** 

€ 1,500/ month

Limassol, Agios Athanasios

VIEW ON THE WEBSITE

Spacious three-bedroom apartment located in Columbia area, close to Sklavenitis supermarket and close to amenities. The internal area is 109 sq. m + 21 sq. m covered verandas. It consists of an open-plan kitchen connected with a dining and living area, three bedrooms (master bedroom en-suite with shower), a family bathroom, laundry area and covered verandas. The property is unfurnished, with electric appliances, air condition units, solar panels for hot water, covered parking and storage.

#### **Main Features**

Title deed: ✓ Furniture: Unfurnished

Appliances: ✓ Construction type: Concrete

Construction year: 2014 Floor type: Tiles

Proximity: Below Highway Kitchen type: Open plan

Covered Parking: ✓ A/Cs: Split Units