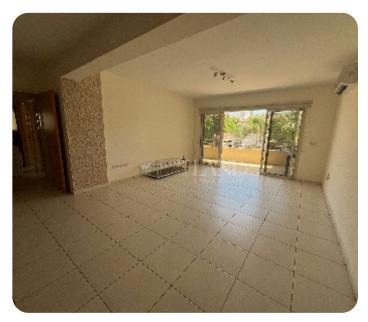

☐ 130m² total

☐ 1 parking

Resale

**ASKING PRICE:** 

€ 1,500/ month

Limassol, Agios Athanasios

VIEW ON THE WEBSITE

Spacious three-bedroom apartment located in Columbia area, close to Sklavenitis supermarket and close to amenities. The internal area is 109 sq. m + 21 sq. m covered verandas. It consists of an open-plan kitchen connected with a dining and living area, three bedrooms (master bedroom en-suite with shower), a family bathroom, laundry area and covered verandas. The property is unfurnished, with electric appliances, air condition units, solar panels for hot water, covered parking and storage.

#### **Main Features**

Title deed: ✓ Furniture: Unfurnished

Appliances: ✓ Construction type: Concrete

Construction year: 2014 Floor type: Tiles

Proximity: Below Highway Kitchen type: Open plan

Covered Parking: ✓ A/Cs: Split Units