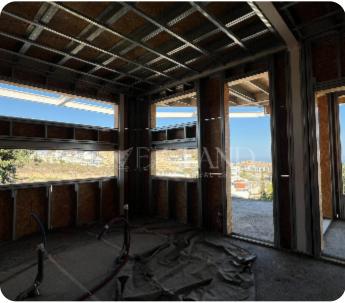

The villa presents a unique chance for the new owner to customize the finishing touches, with the option to adjust the room sizes and layout to suit personal preferences.

## The current layout includes:

- Basement: Two storage rooms, a garage for three cars, additional outdoor parking for two cars, a maid's apartment, spa and gym facilities, a sauna with a shower, a toilet, and a workshop.
- Ground Floor: Spacious living and dining areas, a kitchen, a kitchenette with laundry facilities, two guest W.C.s, and five ensuite bedrooms, each with walk-in wardrobes.
- First Floor: An office suite and a large roof deck featuring a private office with an exclusive bar and lounge, ideal for hosting events while enjoying stunning views of Limassol and the Mediterranean Sea.