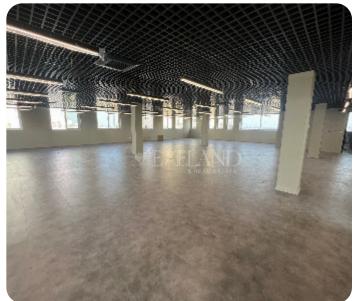

7 parkings

□ Under construction

**ASKING PRICE:** 

eq 20,000 / month + VAT

Limassol, Mesa Geitonia

VIEW ON THE WEBSITE

The brand new, whole-floor office with sea and city views located in the Mesa Geitonia area, near Makariou Avenue, and close to amenities. The covered area is 485 sq. m + 107 sq. m roof garden with panoramic views. It consists of an open-plan area, meeting room, separate kitchen with a dining area, server room, storage room and 3 WC. The office is available unfurnished, with kitchen appliances. a central VRV air conditioning system, raised floor, data and telephone provisions throughout, high tec suspended ceilings and suspended LED lighting, and electronically controlled entrance doors with intercom system. The roof garden is fenced and partly covered, with BBQ area, cabinets and bar countertop space. There are 7 uncovered gated double-size parking spaces on the ground floor which could accommodate 14 cars plus a parking space for another 28-30 cars in a distance of 70 meters from the office building.