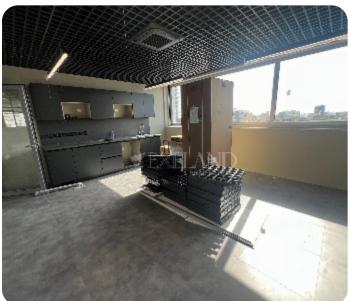

7 parkings

□ Under construction

**ASKING PRICE:** 

eq 20,000 / month + VAT

Limassol, Mesa Geitonia

VIEW ON THE WEBSITE

The brand new, whole-floor office with sea and city views located in the Mesa Geitonia area, near Makariou Avenue, and close to amenities. The covered area is 485 sq. m + 107 sq. m roof garden with panoramic views. It consists of an open-plan area, meeting room, separate kitchen with a dining area, server room, storage room and 3 WC. The office is available unfurnished, with kitchen appliances. a central VRV air conditioning system, raised floor, data and telephone provisions throughout, high tec suspended ceilings and suspended LED lighting, and electronically controlled entrance doors with intercom system. The roof garden is fenced and partly covered, with BBQ area, cabinets and bar countertop space. There are 7 uncovered gated double-size parking spaces on the ground floor which could accommodate 14 cars plus a parking space for another 28-30 cars in a distance of 70 meters from the office building.

#### **Additional Features**

Roofgarden: ✓ Server room: ✓

Separate Kitchen: ✓ Conference room: ✓