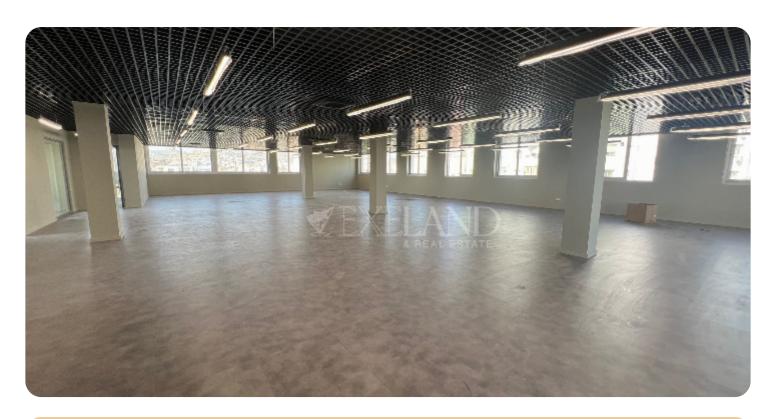

7 parkings

□ Under construction

**ASKING PRICE:** 

eq 20,000 / month + VAT

Limassol, Mesa Geitonia

VIEW ON THE WEBSITE

The brand new, whole-floor office with sea and city views located in the Mesa Geitonia area, near Makariou Avenue, and close to amenities. The covered area is 485 sq. m + 107 sq. m roof garden with panoramic views. It consists of an open-plan area, meeting room, separate kitchen with a dining area, server room, storage room and 3 WC. The office is available unfurnished, with kitchen appliances. a central VRV air conditioning system, raised floor, data and telephone provisions throughout, high tec suspended ceilings and suspended LED lighting, and electronically controlled entrance doors with intercom system. The roof garden is fenced and partly covered, with BBQ area, cabinets and bar countertop space. There are 7 uncovered gated double-size parking spaces on the ground floor which could accommodate 14 cars plus a parking space for another 28-30 cars in a distance of 70 meters from the office building.