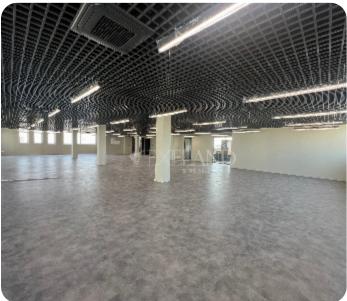

7 parkings

□ Under construction

**ASKING PRICE:** 

eq 20,000 / month + VAT

Limassol, Mesa Geitonia

VIEW ON THE WEBSITE

The brand new, whole-floor office with sea and city views located in the Mesa Geitonia area, near Makariou Avenue, and close to amenities. The covered area is 485 sq. m + 107 sq. m roof garden with panoramic views. It consists of an open-plan area, meeting room, separate kitchen with a dining area, server room, storage room and 3 WC. The office is available unfurnished, with kitchen appliances. a central VRV air conditioning system, raised floor, data and telephone provisions throughout, high tec suspended ceilings and suspended LED lighting, and electronically controlled entrance doors with intercom system. The roof garden is fenced and partly covered, with BBQ area, cabinets and bar countertop space. There are 7 uncovered gated double-size parking spaces on the ground floor which could accommodate 14 cars plus a parking space for another 28-30 cars in a distance of 70 meters from the office building.