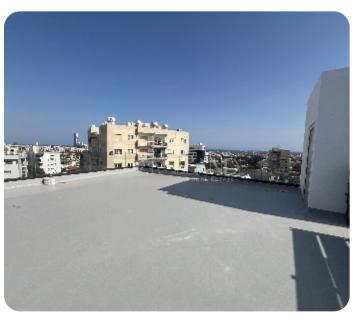

7 parkings

□ Under construction

**ASKING PRICE:** 

eq 20,000 / month + VAT

Limassol, Mesa Geitonia

VIEW ON THE WEBSITE

The brand new, whole-floor office with sea and city views located in the Mesa Geitonia area, near Makariou Avenue, and close to amenities. The covered area is 485 sq. m + 107 sq. m roof garden with panoramic views. It consists of an open-plan area, meeting room, separate kitchen with a dining area, server room, storage room and 3 WC. The office is available unfurnished, with kitchen appliances. a central VRV air conditioning system, raised floor, data and telephone provisions throughout, high tec suspended ceilings and suspended LED lighting, and electronically controlled entrance doors with intercom system. The roof garden is fenced and partly covered, with BBQ area, cabinets and bar countertop space. There are 7 uncovered gated double-size parking spaces on the ground floor which could accommodate 14 cars plus a parking space for another 28-30 cars in a distance of 70 meters from the office building.

## Views

Sea View: ✓ Panoramic View: ✓

City View: ✓