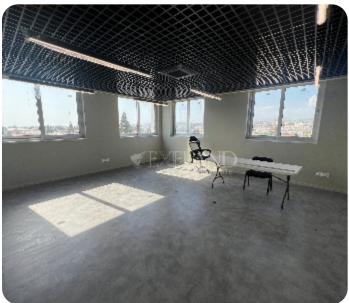

7 parkings

□ Under construction

**ASKING PRICE:** 

eq 20,000 / month + VAT

Limassol, Mesa Geitonia

VIEW ON THE WEBSITE

The brand new, whole-floor office with sea and city views located in the Mesa Geitonia area, near Makariou Avenue, and close to amenities. The covered area is 485 sq. m + 107 sq. m roof garden with panoramic views. It consists of an open-plan area, meeting room, separate kitchen with a dining area, server room, storage room and 3 WC. The office is available unfurnished, with kitchen appliances. a central VRV air conditioning system, raised floor, data and telephone provisions throughout, high tec suspended ceilings and suspended LED lighting, and electronically controlled entrance doors with intercom system. The roof garden is fenced and partly covered, with BBQ area, cabinets and bar countertop space. There are 7 uncovered gated double-size parking spaces on the ground floor which could accommodate 14 cars plus a parking space for another 28-30 cars in a distance of 70 meters from the office building.