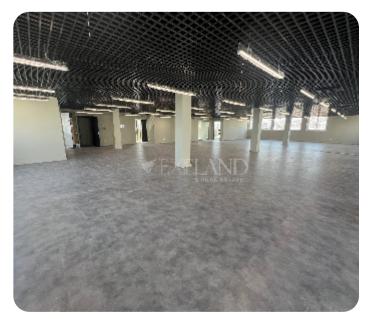

7 parkings

□ Under construction

**ASKING PRICE:** 

eq 20,000 / month + VAT

Limassol, Mesa Geitonia

VIEW ON THE WEBSITE

The brand new, whole-floor office with sea and city views located in the Mesa Geitonia area, near Makariou Avenue, and close to amenities. The covered area is 485 sq. m + 107 sq. m roof garden with panoramic views. It consists of an open-plan area, meeting room, separate kitchen with a dining area, server room, storage room and 3 WC. The office is available unfurnished, with kitchen appliances. a central VRV air conditioning system, raised floor, data and telephone provisions throughout, high tec suspended ceilings and suspended LED lighting, and electronically controlled entrance doors with intercom system. The roof garden is fenced and partly covered, with BBQ area, cabinets and bar countertop space. There are 7 uncovered gated double-size parking spaces on the ground floor which could accommodate 14 cars plus a parking space for another 28-30 cars in a distance of 70 meters from the office building.