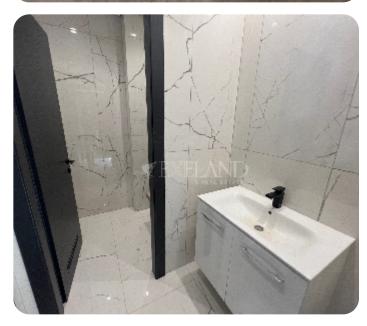

# Office in Mesa Geitonia

Ref. No 1631

♣ Office

88 Whole Floor Office

3 wcs

[] 485m<sup>2</sup> covered

□ 107m² veranda

\$\rightarrow\$ 4th floor (out of 4)