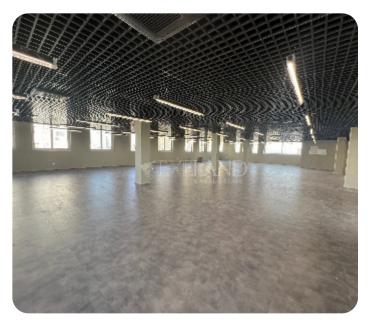

7 parkings

□ Under construction

**ASKING PRICE:** 

eq 20,000 / month + VAT

Limassol, Mesa Geitonia

VIEW ON THE WEBSITE

The brand new, whole-floor office with sea and city views located in the Mesa Geitonia area, near Makariou Avenue, and close to amenities. The covered area is 485 sq. m + 107 sq. m roof garden with panoramic views. It consists of an open-plan area, meeting room, separate kitchen with a dining area, server room, storage room and 3 WC. The office is available unfurnished, with kitchen appliances. a central VRV air conditioning system, raised floor, data and telephone provisions throughout, high tec suspended ceilings and suspended LED lighting, and electronically controlled entrance doors with intercom system. The roof garden is fenced and partly covered, with BBQ area, cabinets and bar countertop space. There are 7 uncovered gated double-size parking spaces on the ground floor which could accommodate 14 cars plus a parking space for another 28-30 cars in a distance of 70 meters from the office building.