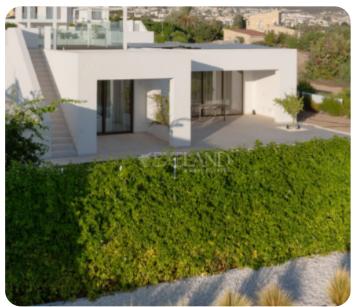

Luxury three-bedroom villa with panoramic views located in Coral Bay in Paphos.

The villa consists of two floors: The basement has a storage room, laundry room and one master bedroom with a cozy veranda. On the ground floor, there is an open-plan kitchen connected with a living and dining room area, two bedrooms (one of which is a master bedroom) and main bathroom. There is a roof garden with a panoramic view.

The plot is 721 sq.m and the roof garden is 22 sq.m.

Also, the villa offers spacious verandas, a large yard/garden with a private swimming pool with an outdoor shower.