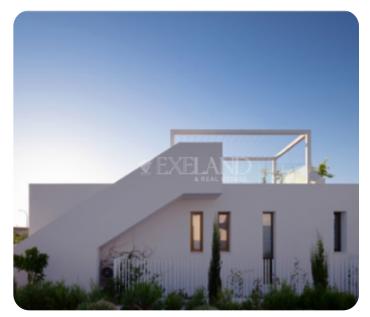

Luxury three-bedroom villa with panoramic views located in Coral Bay in Paphos.

The villa consists of two floors: The basement has a storage room, laundry room and one master bedroom with a cozy veranda. On the ground floor, there is an open-plan kitchen connected with a living and dining room area, two bedrooms (one of which is a master bedroom) and main bathroom. There is a roof garden with a panoramic view.

The plot is 721 sq.m and the roof garden is 22 sq.m.

Also, the villa offers spacious verandas, a large yard/garden with a private swimming pool with an outdoor shower.