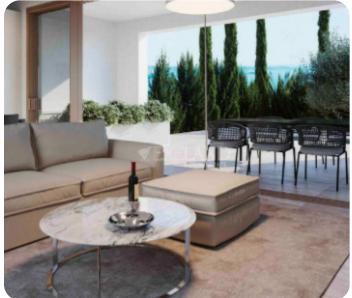

Luxury three-bedroom villa with panoramic views located in Coral Bay in Paphos.

The villa consists of two floors: The basement has a storage room, laundry room and one master bedroom with a cozy veranda. On the ground floor, there is an open-plan kitchen connected with a living and dining room area, two bedrooms (one of which is a master bedroom) and main bathroom. There is a roof garden with a panoramic view.

The plot is 721 sq.m and the roof garden is 22 sq.m.

Also, the villa offers spacious verandas, a large yard/garden with a private swimming pool with an outdoor shower.