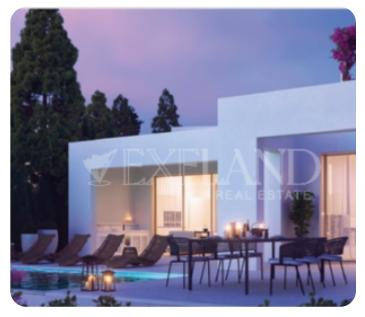

The plot is 721 sq.m and the roof garden is 22 sq.m.

Also, the villa offers spacious verandas, a large yard/garden with a private swimming pool with an outdoor shower.

## Facilities

Emergency Exit: ✓ Monitored Gate Access: ✓ Fire Alarm: ✓ Relaxation area: ✓ Easy access to highway: ✓ Gated Complex: ✓ Electric Gates: ✓ Private Swimming Pool: ✓ Quiet area: ✓ Easy access to main roads: ✓