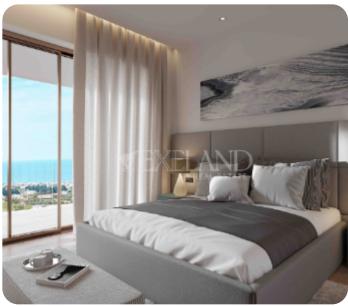

Luxury three-bedroom villa with panoramic views located in Coral Bay in Paphos.

The villa consists of two floors: The basement has a storage room, laundry room and one master bedroom with a cozy veranda. On the ground floor, there is an open-plan kitchen connected with a living and dining room area, two bedrooms (one of which is a master bedroom) and main bathroom. There is a roof garden with a panoramic view.