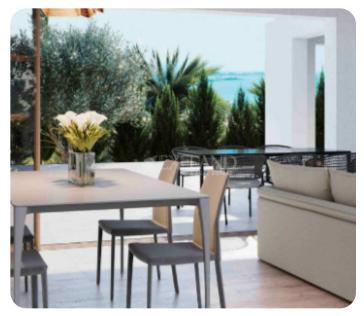

The plot is 721 sq.m and the roof garden is 22 sq.m.

Also, the villa offers spacious verandas, a large yard/garden with a private swimming pool with an outdoor shower.

### Views

Sea View: ✓ Panoramic View: ✓ Valley View: ✓ Side Sea View: ✓ Garden View: ✓ Pool View: ✓