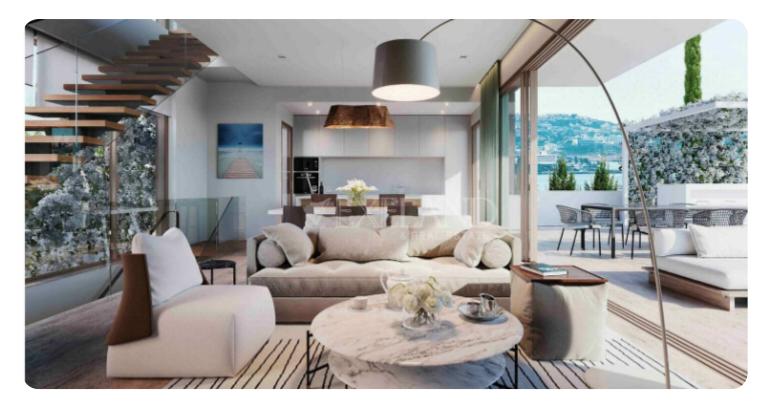

Luxury three-bedroom villa with panoramic views located in Coral Bay in Paphos.

The villa consists of two floors: The basement has a storage room, laundry room and one master bedroom with a cozy veranda. On the ground floor, there is an open-plan kitchen connected with a living and dining room area, two bedrooms (one of which is a master bedroom) and main bathroom. There is a roof garden with a panoramic view.

The plot is 721 sq.m and the roof garden is 22 sq.m.

Also, the villa offers spacious verandas, a large yard/garden with a private swimming pool with an outdoor shower.