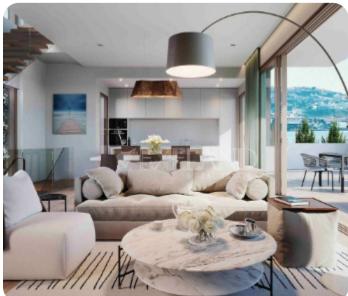

Luxury three-bedroom villa with panoramic views located in Coral Bay in Paphos.

The villa consists of two floors: The basement has a storage room, laundry room and one master bedroom with a cozy veranda. On the ground floor, there is an open-plan kitchen connected with a living and dining room area, two bedrooms (one of which is a master bedroom) and main bathroom. There is a roof garden with a panoramic view.

The plot is 721 sq.m and the roof garden is 22 sq.m.

Also, the villa offers spacious verandas, a large yard/garden with a private swimming pool with an outdoor shower.