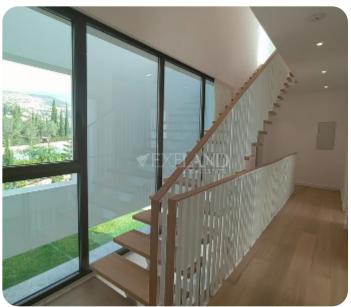

The villa consists of three floors: On the ground floor there is an open-plan kitchen connected with a living and dining room area, a guest WC, and an en-suite bedroom. The basement has a storage room, laundry room and one bedroom with shower.

On the first floor, there are two bedrooms (one of which is a master bedroom with an en-suite shower, and a walk-in wardrobe), a separate office, and a main bathroom. On the second floor there is a roof garden with panoramic views and a jacuzzi. The covered area is 292 sq.m, the area of the plot is 1005 sq.m and the roof garden is 43 sq.m.