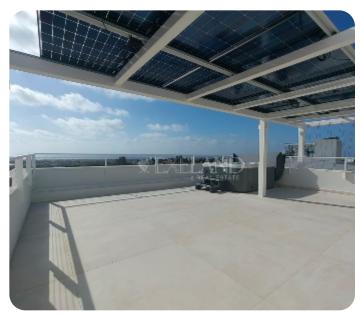

On the first floor, there are two bedrooms (one of which is a master bedroom with an en-suite shower, and a walk-in wardrobe), a separate office, and a main bathroom. On the second floor there is a roof garden with panoramic views and a jacuzzi. The covered area is 292 sq.m, the area of the plot is 1005 sq.m and the roof garden is 43 sq.m.