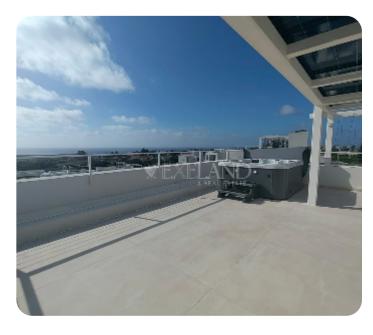

On the first floor, there are two bedrooms (one of which is a master bedroom with an en-suite shower, and a walk-in wardrobe), a separate office, and a main bathroom. On the second floor there is a roof garden with panoramic views and a jacuzzi. The covered area is 292 sq.m, the area of the plot is 1005 sq.m and the roof garden is 43 sq.m.