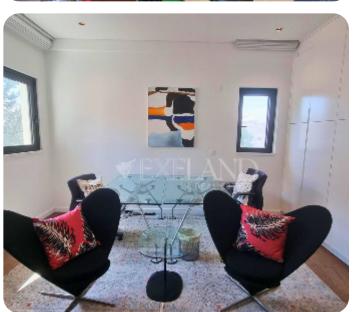

The office can be available furnished/unfurnished upon request of the client.

| Main Features                 |                      |
|-------------------------------|----------------------|
| Furniture: Furnished          | Appliances: 🗸        |
| Construction type: Concrete   | Covered Parking: 🗸   |
| A/Cs: VRV System              | Energy efficiency: B |
| Common expenses: Not Included |                      |
|                               |                      |
|                               |                      |
| Additional Features           |                      |
| Balcony: 🗸                    | Conference room: ✓   |
|                               |                      |
| <b>-</b>                      |                      |
| Facilities                    |                      |
| Elevator: 🗸                   | Emergency Exit: 🗸    |
| Reception: 🗸                  | Electric Gates: 🗸    |
| Fire Alarm: 🗸                 |                      |
|                               |                      |
|                               |                      |
| Views                         |                      |