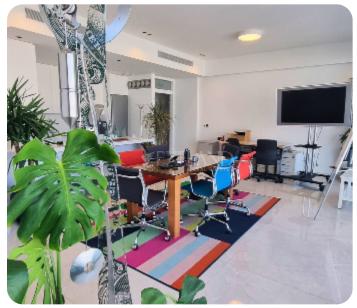

Office space is located in a mixed-use building in Neapolis area, walking distance to the beach and amenities. The covered area 93 sq. m + 25 sq. m covered veranda. It consists of an open-plan kitchen connected with a meeting area, 2 separate offices and 2 WC. It has central air conditioning system, double glazed windows and 1 parking.

The office can be available furnished/unfurnished upon request of the client.

| Main Features                 |                      |
|-------------------------------|----------------------|
| Furniture: Furnished          | Appliances: 🗸        |
| Construction type: Concrete   | Covered Parking: 🗸   |
| A/Cs: VRV System              | Energy efficiency: B |
| Common expenses: Not Included |                      |
|                               |                      |
|                               |                      |
| Additional Features           |                      |
| Balcony: 🗸                    | Conference room: ✓   |
|                               |                      |
| <b>-</b>                      |                      |
| Facilities                    |                      |
| Elevator: 🗸                   | Emergency Exit: 🗸    |
| Reception: 🗸                  | Electric Gates: 🗸    |
| Fire Alarm: 🗸                 |                      |
|                               |                      |
|                               |                      |
| Views                         |                      |