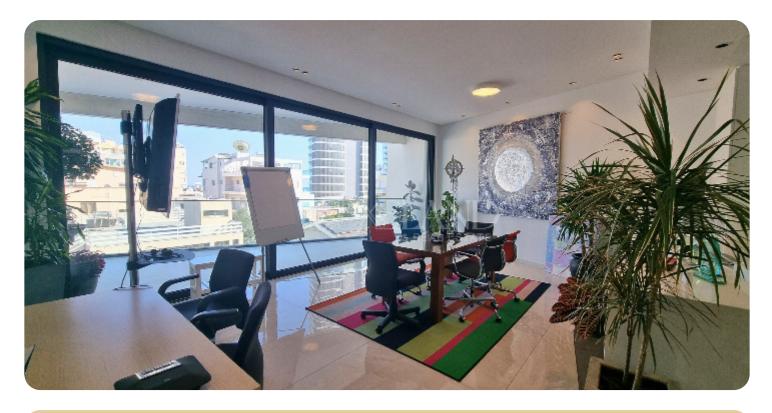

Office space is located in a mixed-use building in Neapolis area, walking distance to the beach and amenities. The covered area 93 sq. m + 25 sq. m covered veranda. It consists of an open-plan kitchen connected with a meeting area, 2 separate offices and 2 WC. It has central air conditioning system, double glazed windows and 1 parking.

The office can be available furnished/unfurnished upon request of the client.

| Main Features                 |                      |
|-------------------------------|----------------------|
| Furniture: Furnished          | Appliances: 🗸        |
| Construction type: Concrete   | Covered Parking: 🗸   |
| A/Cs: VRV System              | Energy efficiency: B |
| Common expenses: Not Included |                      |
|                               |                      |
|                               |                      |
| Additional Features           |                      |
| Balcony: 🗸                    | Conference room: ✓   |
|                               |                      |
| <b>-</b>                      |                      |
| Facilities                    |                      |
| Elevator: 🗸                   | Emergency Exit: 🗸    |
| Reception: 🗸                  | Electric Gates: 🗸    |
| Fire Alarm: 🗸                 |                      |
|                               |                      |
|                               |                      |
| Views                         |                      |