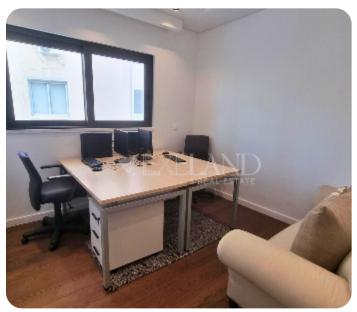

Office space is located in a mixed-use building in Neapolis area, walking distance to the beach and amenities. The covered area 93 sq. m + 25 sq. m covered veranda. It consists of an open-plan kitchen connected with a meeting area, 2 separate offices and 2 WC. It has central air conditioning system, double glazed windows and 1 parking.

The office can be available furnished/unfurnished upon request of the client.

| Main Features                 |                      |
|-------------------------------|----------------------|
| Furniture: Furnished          | Appliances: 🗸        |
| Construction type: Concrete   | Covered Parking: 🗸   |
| A/Cs: VRV System              | Energy efficiency: B |
| Common expenses: Not Included |                      |
|                               |                      |
|                               |                      |
| Additional Features           |                      |
| Balcony: 🗸                    | Conference room: ✓   |
|                               |                      |
| <b>-</b>                      |                      |
| Facilities                    |                      |
| Elevator: 🗸                   | Emergency Exit: 🗸    |
| Reception: 🗸                  | Electric Gates: 🗸    |
| Fire Alarm: 🗸                 |                      |
|                               |                      |
|                               |                      |
| Views                         |                      |