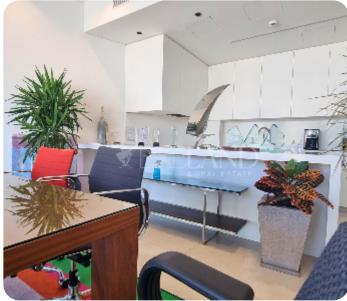

Office space is located in a mixed-use building in Neapolis area, walking distance to the beach and amenities. The covered area 93 sq. m + 25 sq. m covered veranda. It consists of an open-plan kitchen connected with a meeting area, 2 separate offices and 2 WC. It has central air conditioning system, double glazed windows and 1 parking.