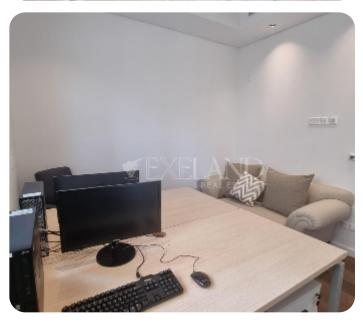

Office space is located in a mixed-use building in Neapolis area, walking distance to the beach and amenities. The covered area 93 sq. m + 25 sq. m covered veranda. It consists of an open-plan kitchen connected with a meeting area, 2 separate offices and 2 WC. It has central air conditioning system, double glazed windows and 1 parking.

The office can be available furnished/unfurnished upon request of the client.

| Main Features                 |                      |
|-------------------------------|----------------------|
| Furniture: Furnished          | Appliances: 🗸        |
| Construction type: Concrete   | Covered Parking: 🗸   |
| A/Cs: VRV System              | Energy efficiency: B |
| Common expenses: Not Included |                      |
|                               |                      |
|                               |                      |
| Additional Features           |                      |
| Balcony: 🗸                    | Conference room: ✓   |
|                               |                      |
| <b>-</b>                      |                      |
| Facilities                    |                      |
| Elevator: 🗸                   | Emergency Exit: 🗸    |
| Reception: 🗸                  | Electric Gates: 🗸    |
| Fire Alarm: 🗸                 |                      |
|                               |                      |
|                               |                      |
| Views                         |                      |