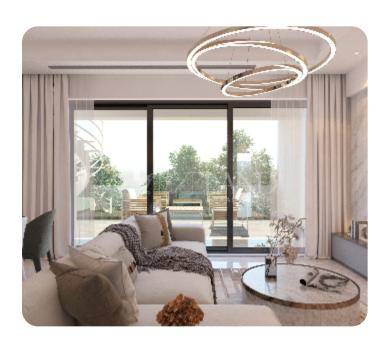

A modern two-bedroom apartment in Asomatos near Zakaki, close to all amenities.

The apartment consists of an open-plan kitchen connected to the living and dining room area, two bedrooms and a main bathroom. From the living room, there is access to a spacious and cozy veranda.

#### **Main Features**

Furniture: Unfurnished Construction year: 2025

Floor type: Marble Proximity: Above Highway

Kitchen type: Open plan Central heating: Electrical

A/Cs: Provision Energy efficiency: A

### **Additional Features**

Modern design: ✓ Landscaped garden: ✓

Garden: ✓ Balcony: ✓

Store room: ✓ Guest WC: ✓