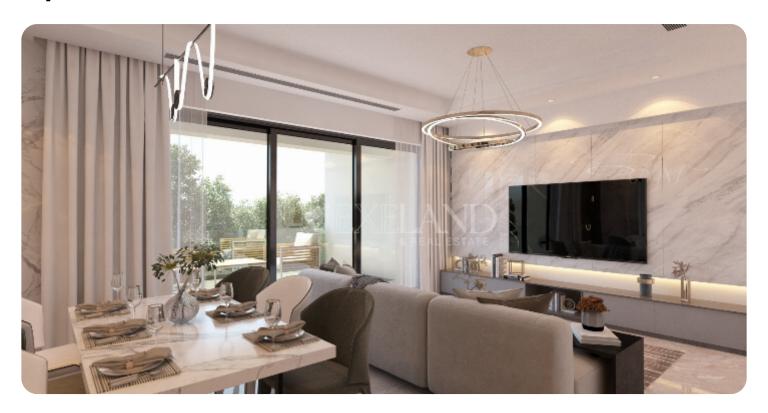

A modern two-bedroom apartment in Asomatos near Zakaki, close to all amenities.

The apartment consists of an open-plan kitchen connected to the living and dining room area, two bedrooms and a main bathroom. From the living room, there is access to a spacious and cozy veranda.

The covered area is 87 sq.m and the covered veranda is 23 sq.m.

Delivery date: September 2025

#### **Main Features**

Furniture: Unfurnished Construction year: 2025

Floor type: Marble Proximity: Above Highway

Kitchen type: Open plan Central heating: Electrical

A/Cs: Provision Energy efficiency: A

### **Additional Features**

Modern design: ✓ Landscaped garden: ✓

Garden: ✓ Balcony: ✓

Store room: ✓ Guest WC: ✓

## **Specifications**

High ceilings: ✓ Double Glazing: ✓

Built in Cabinets: ✓ Open Plan Kitchen: ✓

Fully Fitted Kitchen: ✓ Electrical Shutters: ✓

Pressurized Water System: ✓ Solar Panels for Hot Water: ✓

Solar Heating: ✓