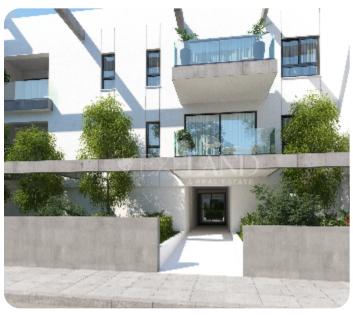

# **Apartment in Asomatos, Limassol**

Ref. No 1620

**Apartment** 

**88** Standard Apartment

□ 2 bedrooms

1 bathroom

2 wcs

刀 86m² internal

□ 23m² veranda

☐ 110m² total

\$\rightarrow\$ 1st floor (out of 2)

□ Under construction

ASKING PRICE:

€ 270,000+VAT

Limassol, Asomatos

VIEW ON THE WEBSITE

A modern two-bedroom apartment in Asomatos near Zakaki, close to all amenities.

The apartment consists of an open-plan kitchen connected to the living and dining room area, two bedrooms and a main bathroom. From the living room, there is access to a spacious and cozy veranda.

# **Facilities**

Elevator: ✓

Gated Complex: ✓

Electric Gates: ✓

Easy access to highway: ✓

Emergency Exit: ✓

Monitored Gate Access: ✓

Fire Alarm: ✓