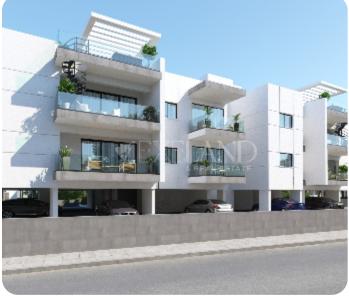

# **Apartment in Asomatos, Limassol**

Ref. No 1620

**Apartment** 

**88** Standard Apartment

□ 2 bedrooms

1 bathroom

2 wcs

刀 86m² internal

□ 23m² veranda

☐ 110m² total

\$\rightarrow\$ 1st floor (out of 2)

□ Under construction

ASKING PRICE:

€ 270,000+VAT

Limassol, Asomatos

VIEW ON THE WEBSITE

# **Facilities**

Elevator: ✓

Gated Complex: ✓

Electric Gates: ✓

Easy access to highway: ✓

Emergency Exit: ✓

Monitored Gate Access: ✓

Fire Alarm: ✓