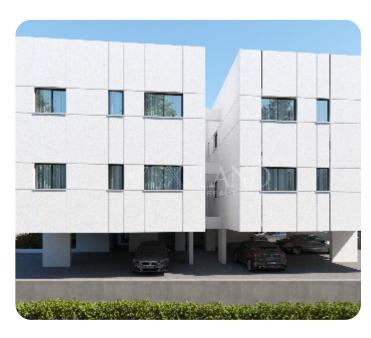

# **Apartment in Asomatos, Limassol**

Ref. No 1620

**Apartment** 

**88** Standard Apartment

□ 2 bedrooms

1 bathroom

2 wcs

刀 86m² internal

□ 23m² veranda

☐ 110m² total

\$\rightarrow\$ 1st floor (out of 2)

□ Under construction

ASKING PRICE:

€ 270,000+VAT

Limassol, Asomatos

VIEW ON THE WEBSITE

# **Facilities**

Elevator: ✓

Gated Complex: ✓

Electric Gates: ✓

Easy access to highway: ✓

Emergency Exit: ✓

Monitored Gate Access: ✓

Fire Alarm: ✓