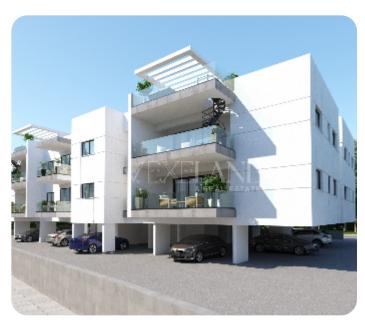

# **Apartment in Asomatos, Limassol**

Ref. No 1620

**Apartment** 

**88** Standard Apartment

□ 2 bedrooms

1 bathroom

2 wcs

刀 86m² internal

□ 23m² veranda

☐ 110m² total

\$\rightarrow\$ 1st floor (out of 2)

□ Under construction

ASKING PRICE:

€ 270,000+VAT

Limassol, Asomatos

VIEW ON THE WEBSITE

# **Facilities**

Elevator: ✓

Gated Complex: ✓

Electric Gates: ✓

Easy access to highway: ✓

Emergency Exit: ✓

Monitored Gate Access: ✓

Fire Alarm: ✓